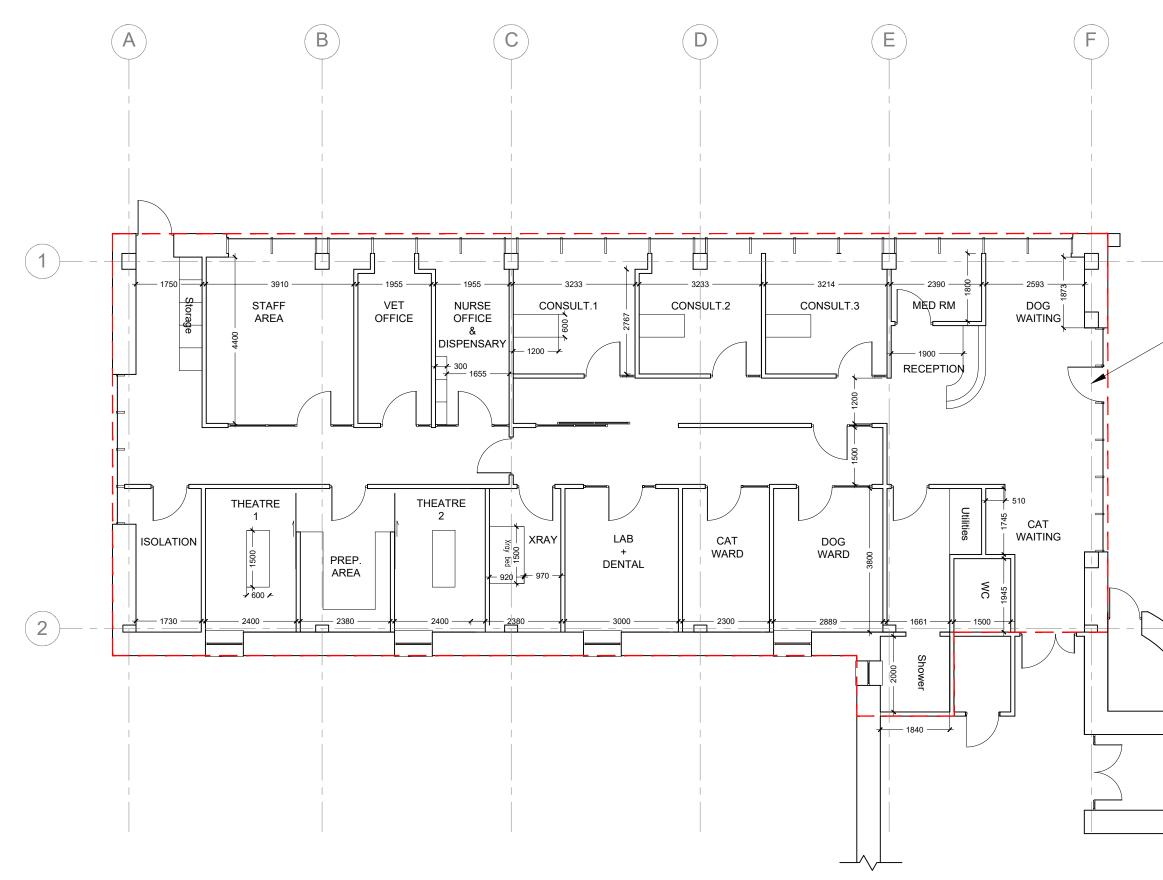

## PROPOSED GROUND FLOOR PLAN SCALE 1:100

Notated dimensions and/or levels to be used only. All dimensions and/or levels must be site checked by the contractor prior to commencing construction work. Any discrepancies must be reported to the Architect. No assumptions to be made regarding this drawing. © This drawing is the copyright of Framed Estates Ltd and must not be copied or reproduced without prior permission from same.

NB Recent revisions clouded in red on drawing Revision Initials Date

\_

Proposed entrance door, framed and finished to match existing fenestration

Z

## FRAMED ESTATES

Project Title PROPOSED CHANGE OF USE AT MOORPARK HOUSE UNIT 1, 11 ORTON PLACE GLASGOW G51 2HF Drawing Title

| PROPOSED GROUND<br>FLOOR PLAN |     | <b>A3</b> |
|-------------------------------|-----|-----------|
|                               |     | Date      |
|                               |     | FEB 2022  |
| Stage                         |     | Scale     |
| PLANNING                      |     | 1:100     |
|                               |     | Drawn     |
| Drg No                        | Rev | KK        |
| 625-AP-111                    | -   | Checked   |
|                               |     | SG        |