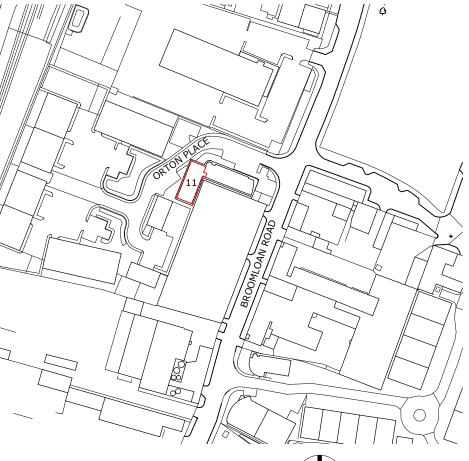

ORTON PLACE BROOMLOAN ROAD 11 **LOCATION PLAN SCALE 1:2500 BLOCK PLAN SCALE 1:1250** 1:1250 25m 25m 50m 75m 100m 125m

Do not scale from this drawing. This drawing is the property of Framed Estates Ltd and must not be copied, reproduced or disclosed other than for the purposes of this project.

NB Recent revisions clouded in red on drawing Revision Initials Date

FRAMED ESTATES

--- - APPLICATION BOUNDARY

**LEGEND** 

Project Title

PROPOSED CHANGE OF USE AT

MOORPARK HOUSE
UNIT 1, 11 ORTON PLACE
GLASGOW
G51 2HF

| Drawing Title LOCATION AND BLOCK PLAN |     | A3          |
|---------------------------------------|-----|-------------|
|                                       |     | Date        |
|                                       |     | FEB 2022    |
| Stage                                 |     | Scale       |
| PLANNING                              |     | 1:1250/2500 |
|                                       |     | Drawn       |
| Drg No                                | Rev | KK          |
| 625-AP-100                            | _   | Checked     |
|                                       |     | SG          |