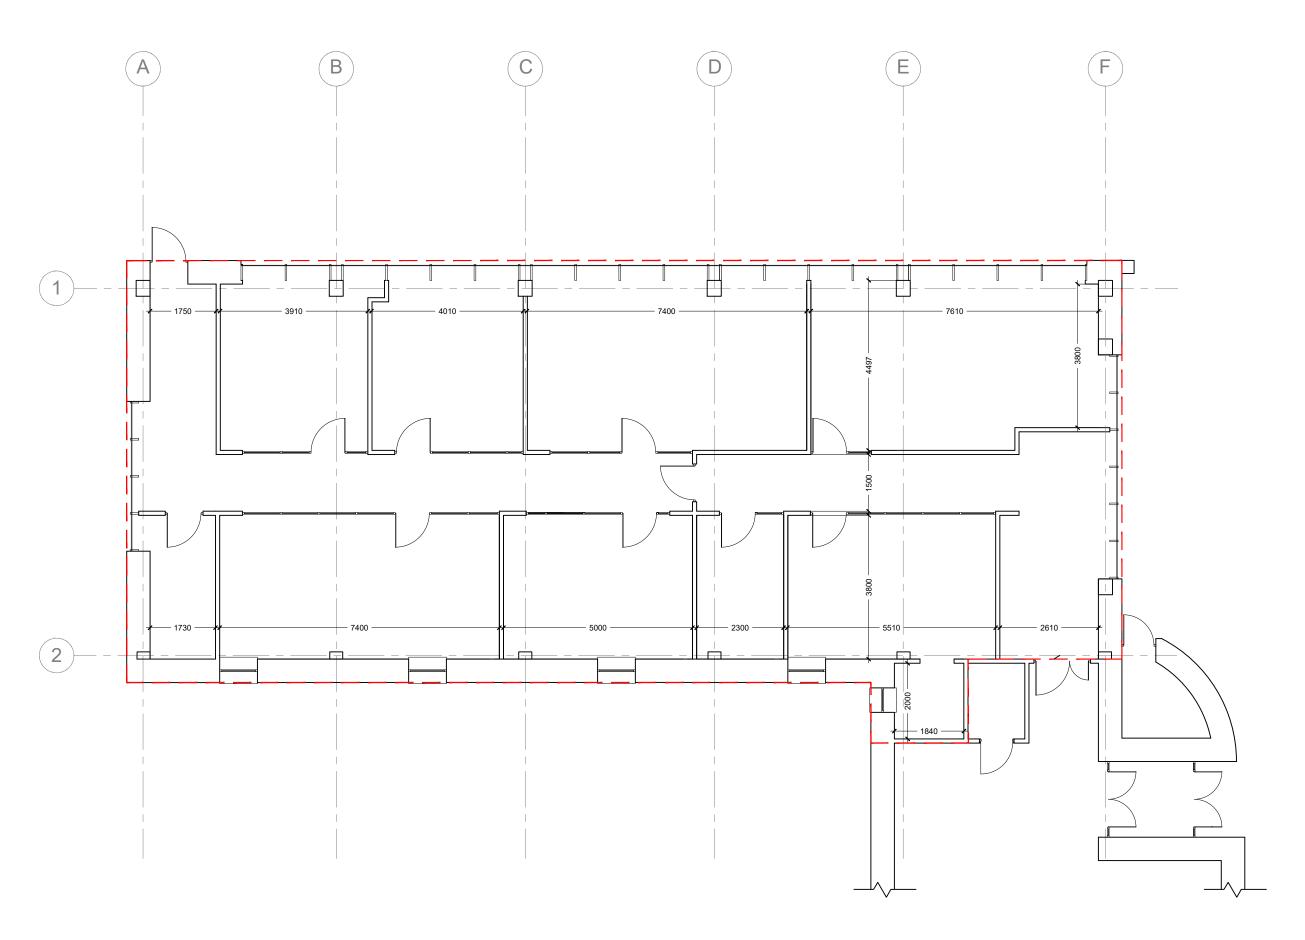

## EXISTING GROUND FLOOR PLAN SCALE 1:100

Notated dimensions and/or levels to be used only. All dimensions and/or levels must be site checked by the contractor prior to commencing construction work. Any discrepancies must be reported to the Architect. No assumptions to be made regarding this drawing. © This drawing is the copyright of Framed Estates Ltd and must not be copied or reproduced without prior permission from same.

NB Recent revisions clouded in red on drawing **Revision** Initials Date

-

## FRAMED ESTATES

Project Title

PROPOSED CHANGE OF USE AT MOORPARK HOUSE UNIT 1, 11 ORTON PLACE GLASGOW G51 2HF

| Drawing Title |      |           |
|---------------|------|-----------|
| EXISTING GRO  | OUND | <b>A3</b> |
|               |      | Date      |
|               |      | FEB 2022  |
| Stage         |      | Scale     |
| PLANNING      |      | 1:100     |
| FLAMMING      |      | Drawn     |
| Drg No        | Rev  | KK        |
| 625-AP-110    | _    | Checked   |
|               |      | SG        |