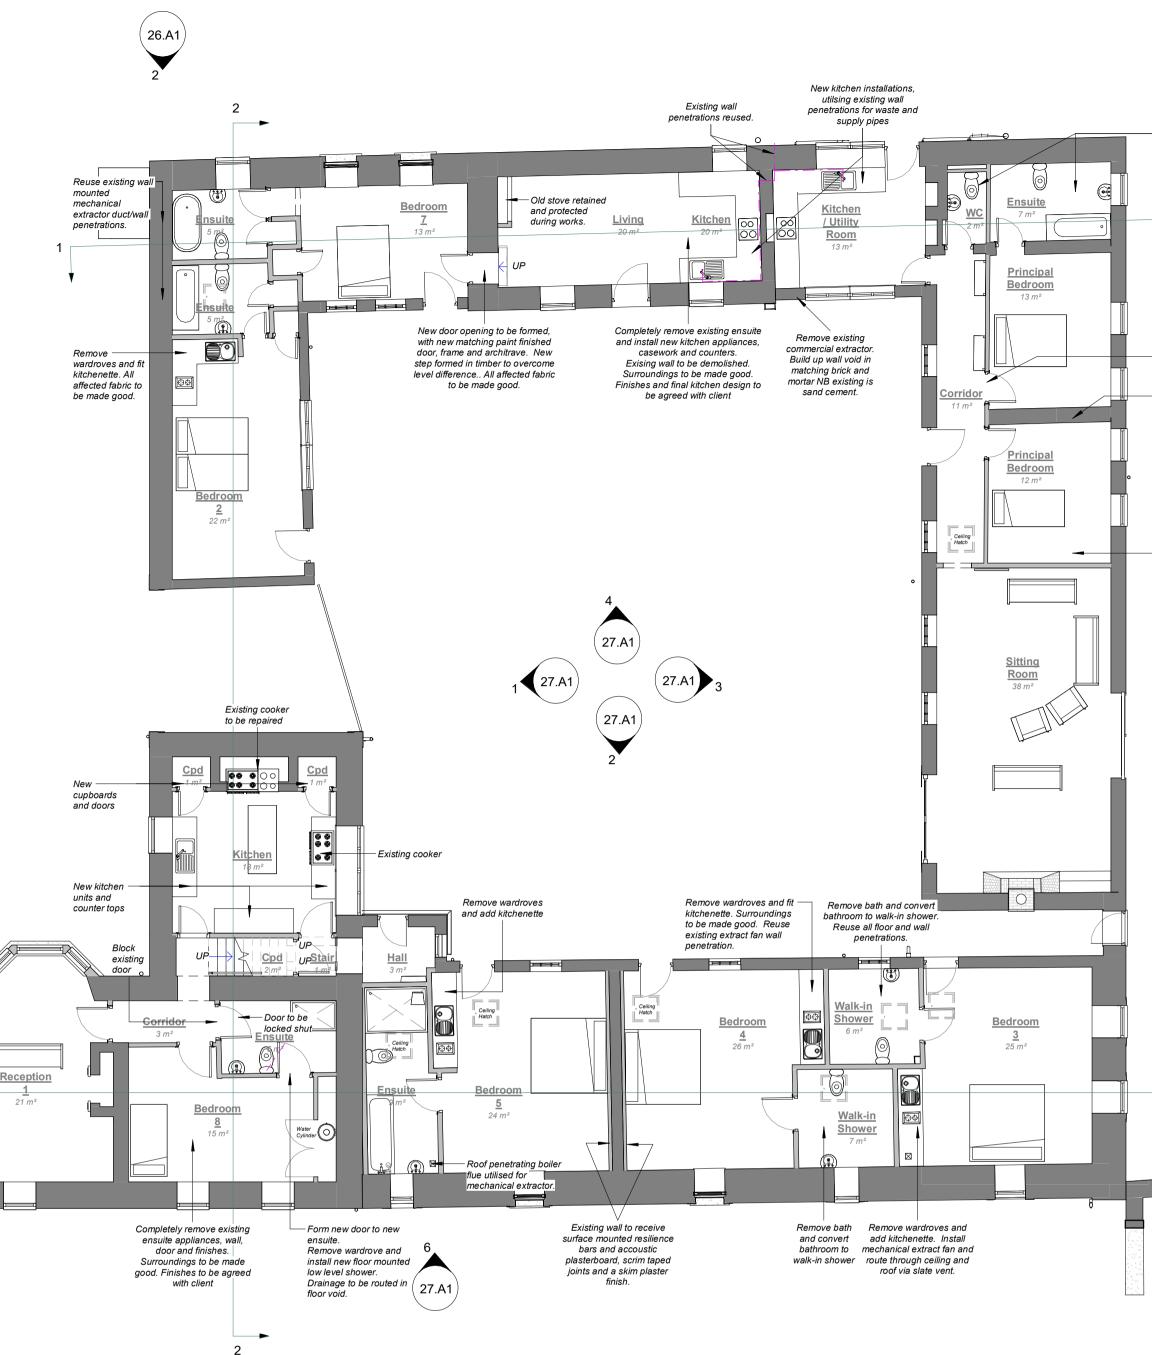

 New wall openning and door. Surroundings to be made good
Wall opening to be built up in stud, insulation, plasterboard and skim. Joinery and finishes continued and made good, to match.

– Wardrobe to be demolished. Surroundings to be made good