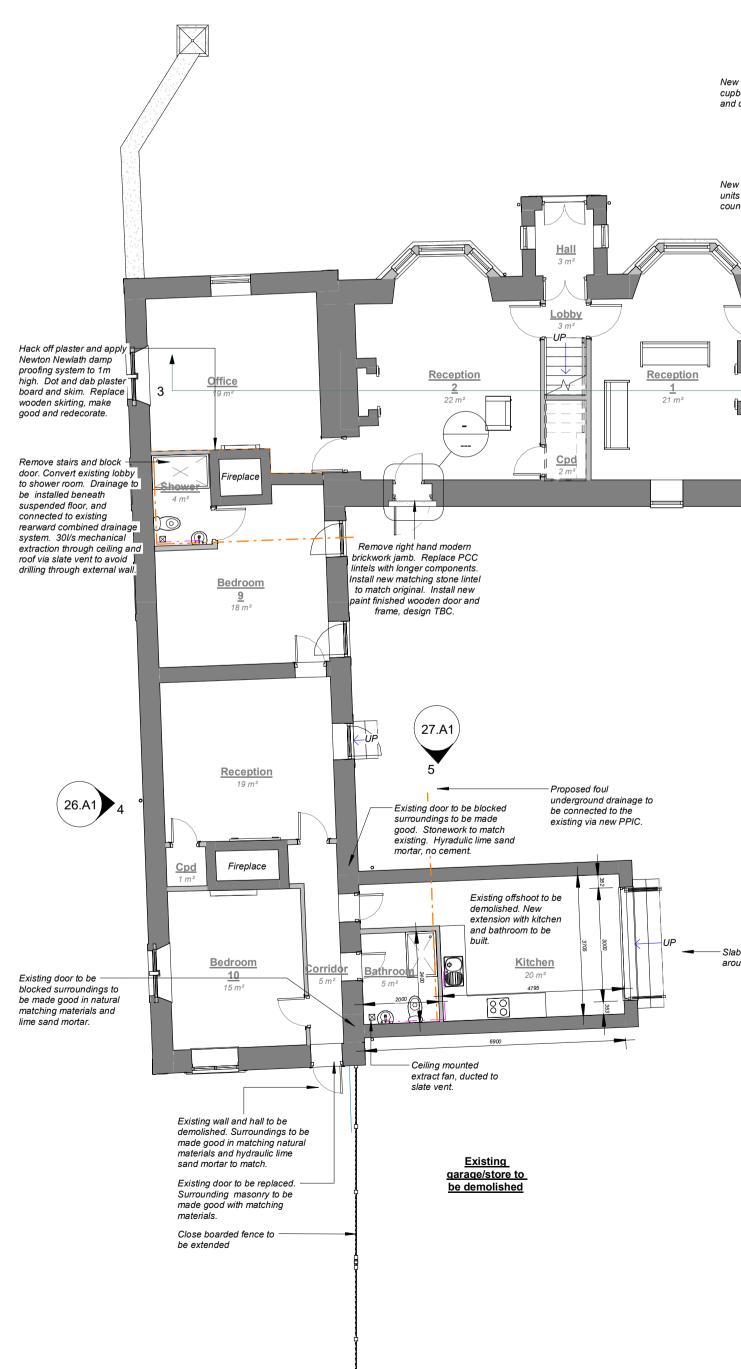

— Slab to be extended around new extension

-All surroundings of areas affected by works to be made good with finishes to match existing or to be agreed with client. -Frames, skirtings, architraves to be fit to all areas affected by works