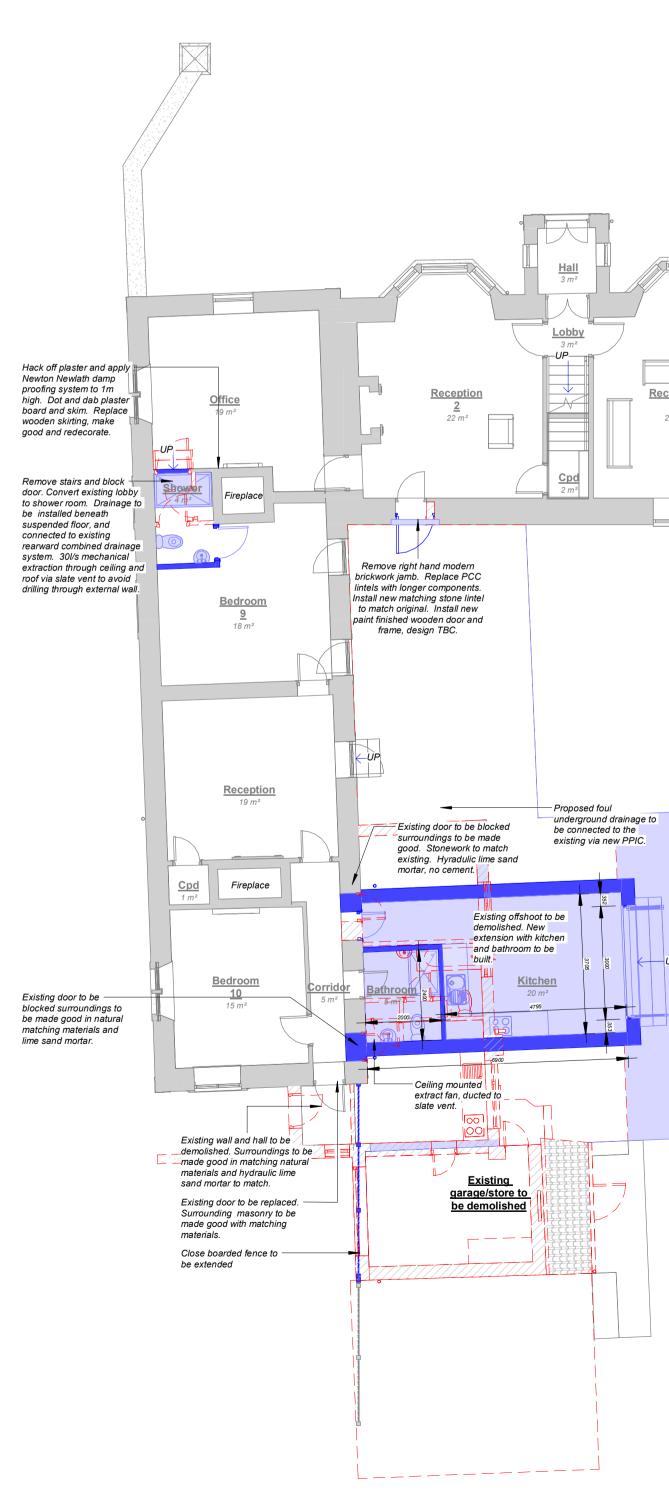

-All surroundings of areas affected by works to be made good with finishes to match existing or to be agreed with client. -Frames, skirtings, architraves to be fit to all areas affected by works

Slab to be extended around new extension

 Bathroom and WC fixtures and fittings replaced, and with new finishes to all surfaces. Wall and floor penetrations reused. Mechnical extract taken through roof via slate vent.

 New wall openning and door. Surroundings to be made good
Wall opening to be built up in stud, insulation, plasterboard and skim. Joinery and finishes continued and made good, to match.