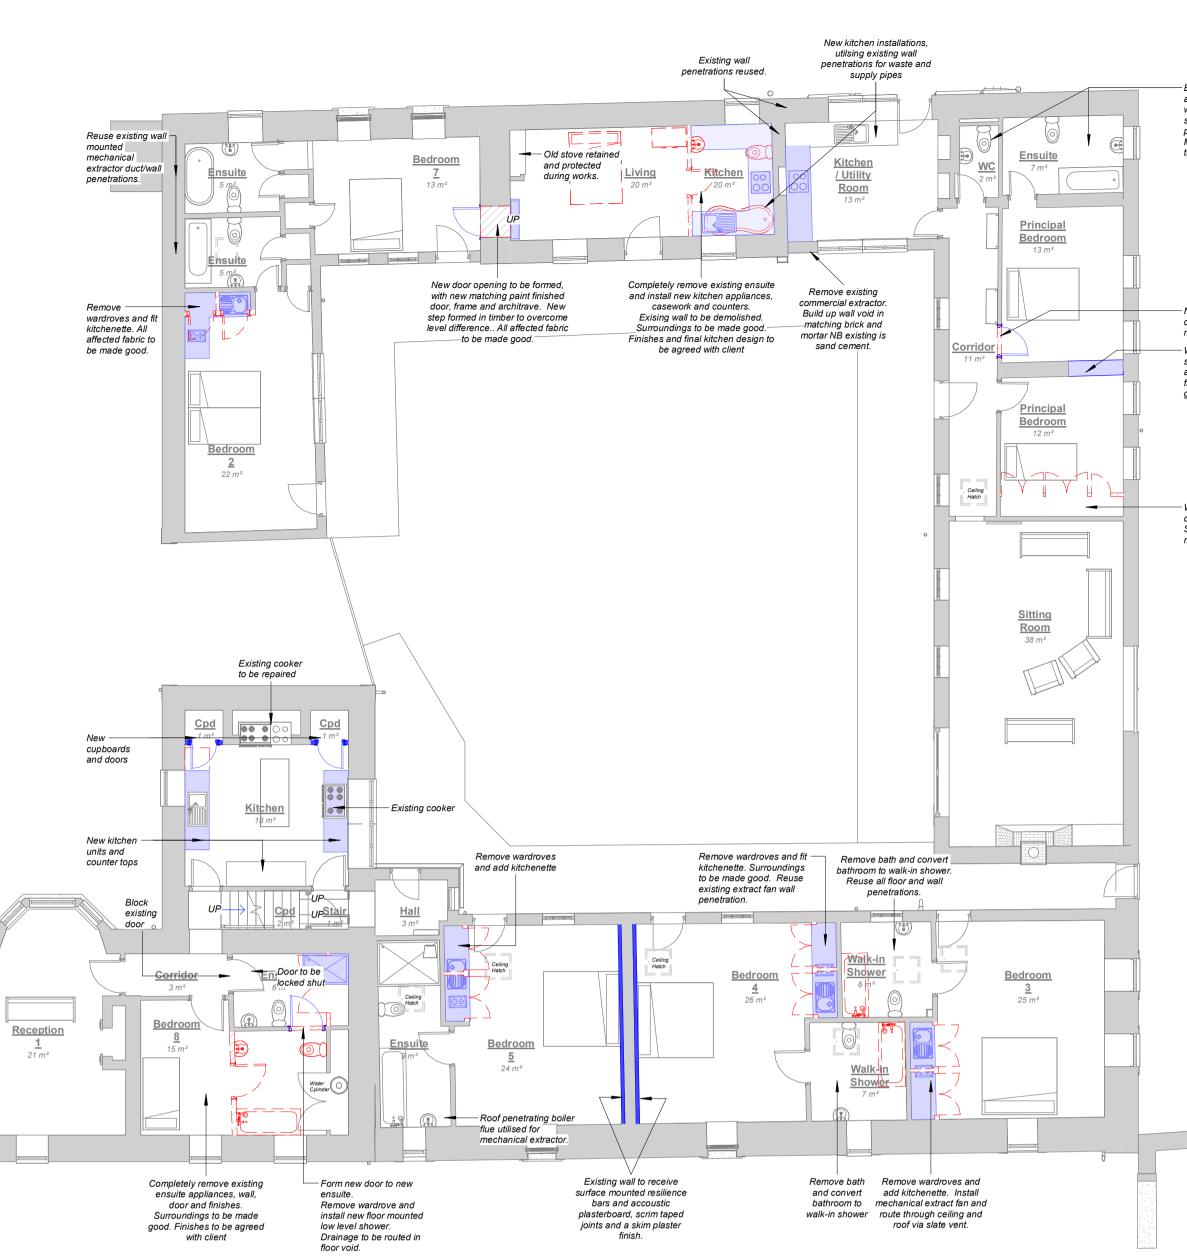

-All surroundings of areas affected by works to be made good with finishes to match existing or to be agreed with client. -Frames, skirtings, architraves to be fit to all areas affected by works

Slab to be extended around new extension

 Bathroom and WC fixtures and fittings replaced, and with new finishes to all surfaces. Wall and floor penetrations reused. Mechnical extract taken through roof via slate vent.

 New wall openning and door. Surroundings to be made good
Wall opening to be built up in stud, insulation, plasterboard and skim. Joinery and finishes continued and made good, to match.

— Wardrobe to be demolished. Surroundings to be made good

| Revision Description | Date              | BV |  |  |  |
|----------------------|-------------------|----|--|--|--|
| Revision Description | Dale              | Бу |  |  |  |
| REVISION SCHEDULE    |                   |    |  |  |  |
| NEVISION SCHEDOLE    |                   |    |  |  |  |
|                      | REVISION SCHEDULE | ,  |  |  |  |