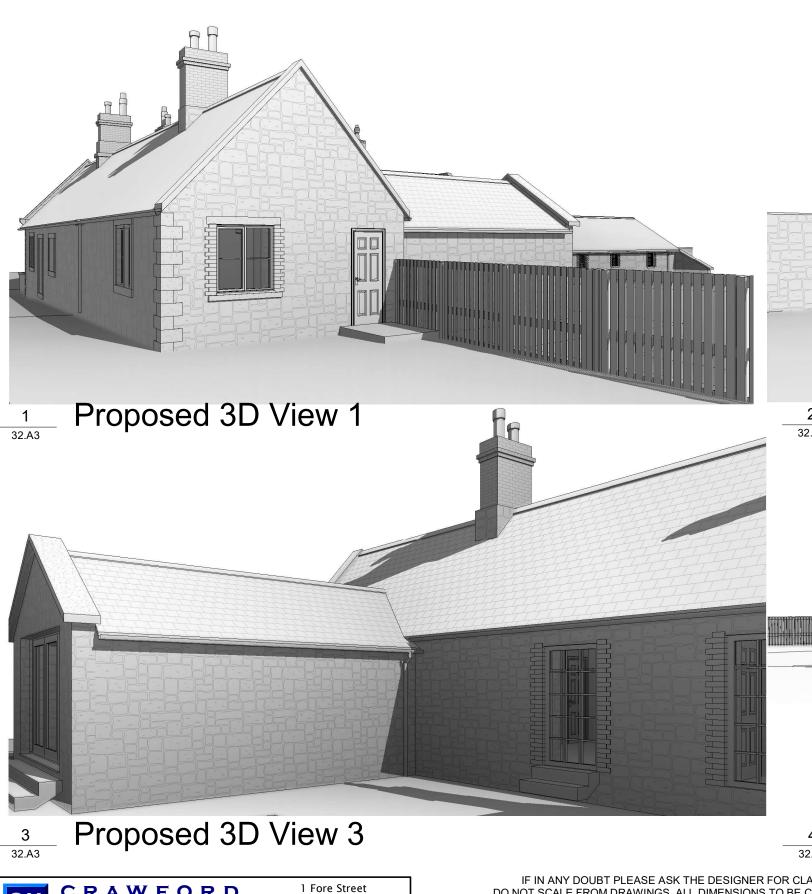

PROJECT ADRESS: The Coach House **CLIENT: Darren Taylor** 

Crookham Cornhill-on-Tweed Northumberland

**PROJECT:** The Coach House -Northumberland

TD12 4TD Proposea 3D Views

|     |      | REVISION SCHEDULE    |    |
|-----|------|----------------------|----|
| No. | Date | Revision Description | Ву |