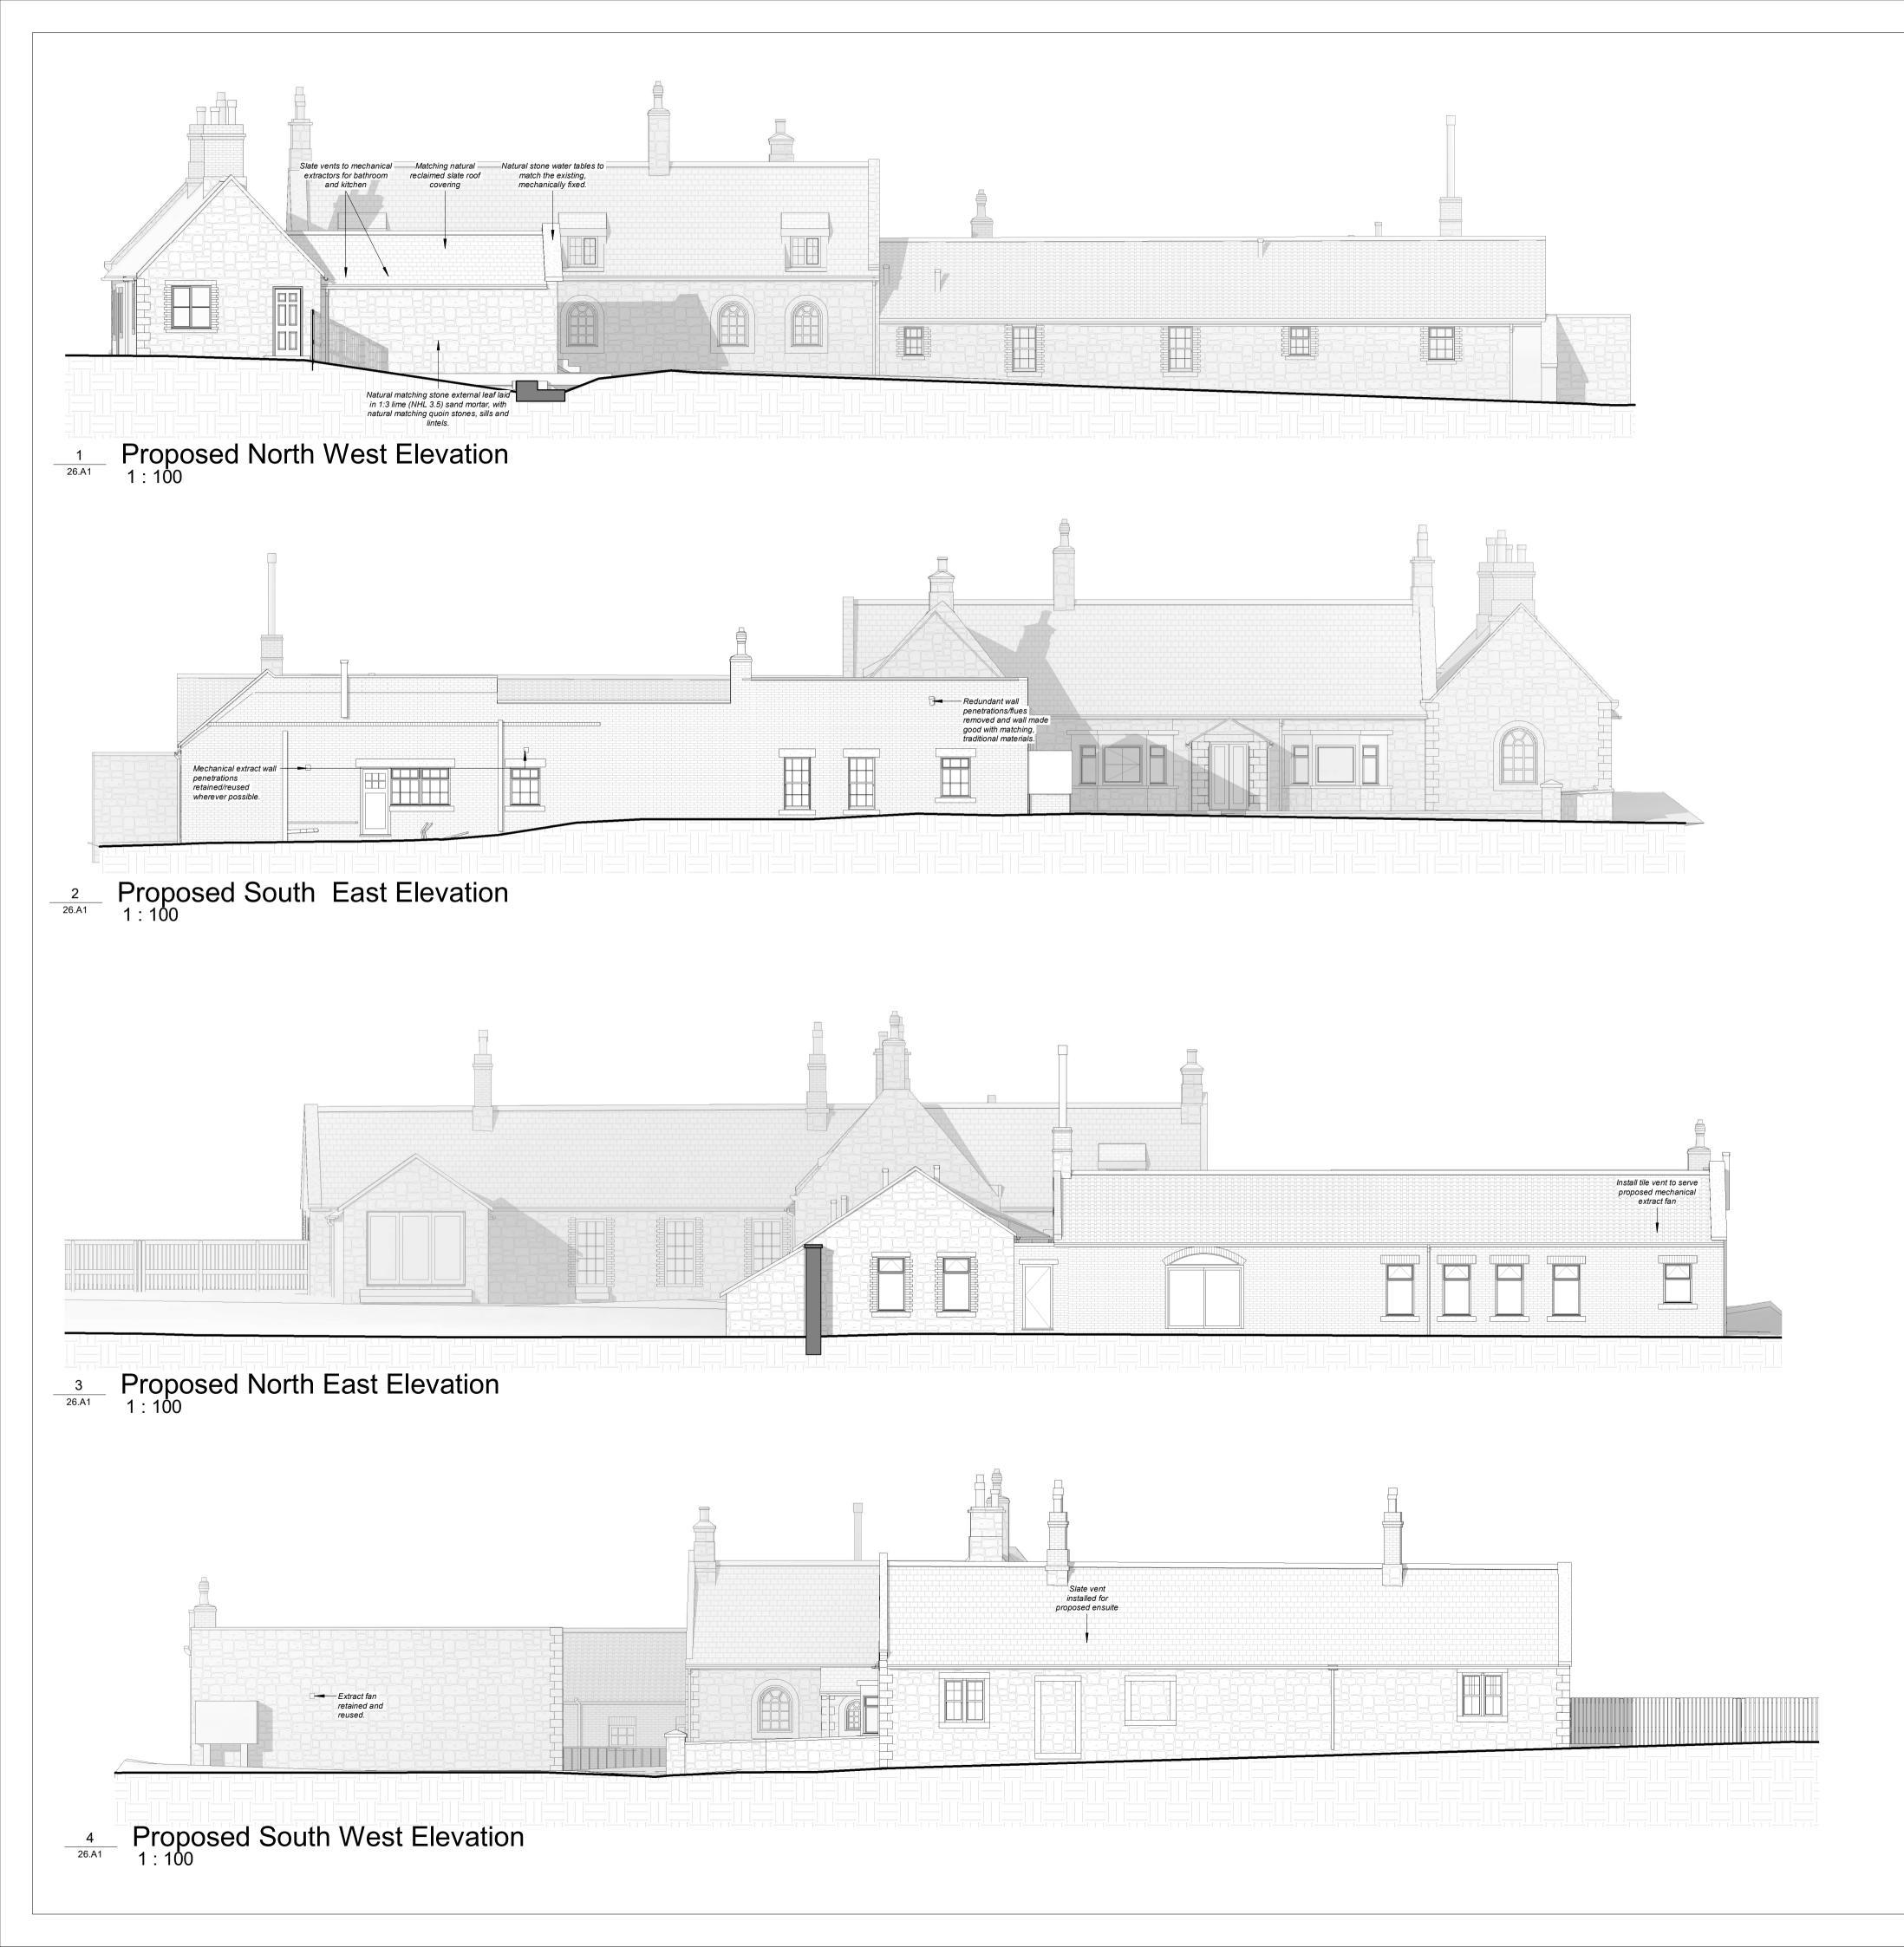

## $\frac{5}{1:400}$ Proposed Keyplan I

| No.                                                                                             | Revision Descriptio                                                                                                                                                                                           | n              | Date         | By             |  |
|-------------------------------------------------------------------------------------------------|---------------------------------------------------------------------------------------------------------------------------------------------------------------------------------------------------------------|----------------|--------------|----------------|--|
|                                                                                                 | REVISION SC                                                                                                                                                                                                   | HEDULE         |              |                |  |
| <u>CLIENT:</u>                                                                                  | Darren Taylor                                                                                                                                                                                                 |                |              |                |  |
| PROJECT: The Coach House - Northumberland                                                       |                                                                                                                                                                                                               |                |              |                |  |
| PROJECT ADDRESS: The Coach House<br>Crookham<br>Cornhill-on-Tweed<br>Northumberland<br>TD12 4TD |                                                                                                                                                                                                               |                |              |                |  |
| TITLE: Proposed Elevations I                                                                    |                                                                                                                                                                                                               |                |              |                |  |
|                                                                                                 | CRAWFORD 1 Fore Street   HIGGGINS HEXHAM   NE46 1ND tel 01434 603322   ARCHITECTURAL DESIGN fax 01434 601156   BUILDING SURVEYORS mail@crawfordhiggins.co.uk   STRUCTURAL ENGINEERS www.crawfordhiggins.co.uk |                |              |                |  |
| SCALE:<br>As indicated                                                                          | DATE: 27/01/2022 16:19:34                                                                                                                                                                                     | DESIGN:<br>•   | drawn:<br>FM | chk/apd:<br>GW |  |
| stage:<br>Prelim                                                                                | DRAWING NUMBER:                                                                                                                                                                                               | PROJECT NUMBER | 40/21        | Sheet size:    |  |