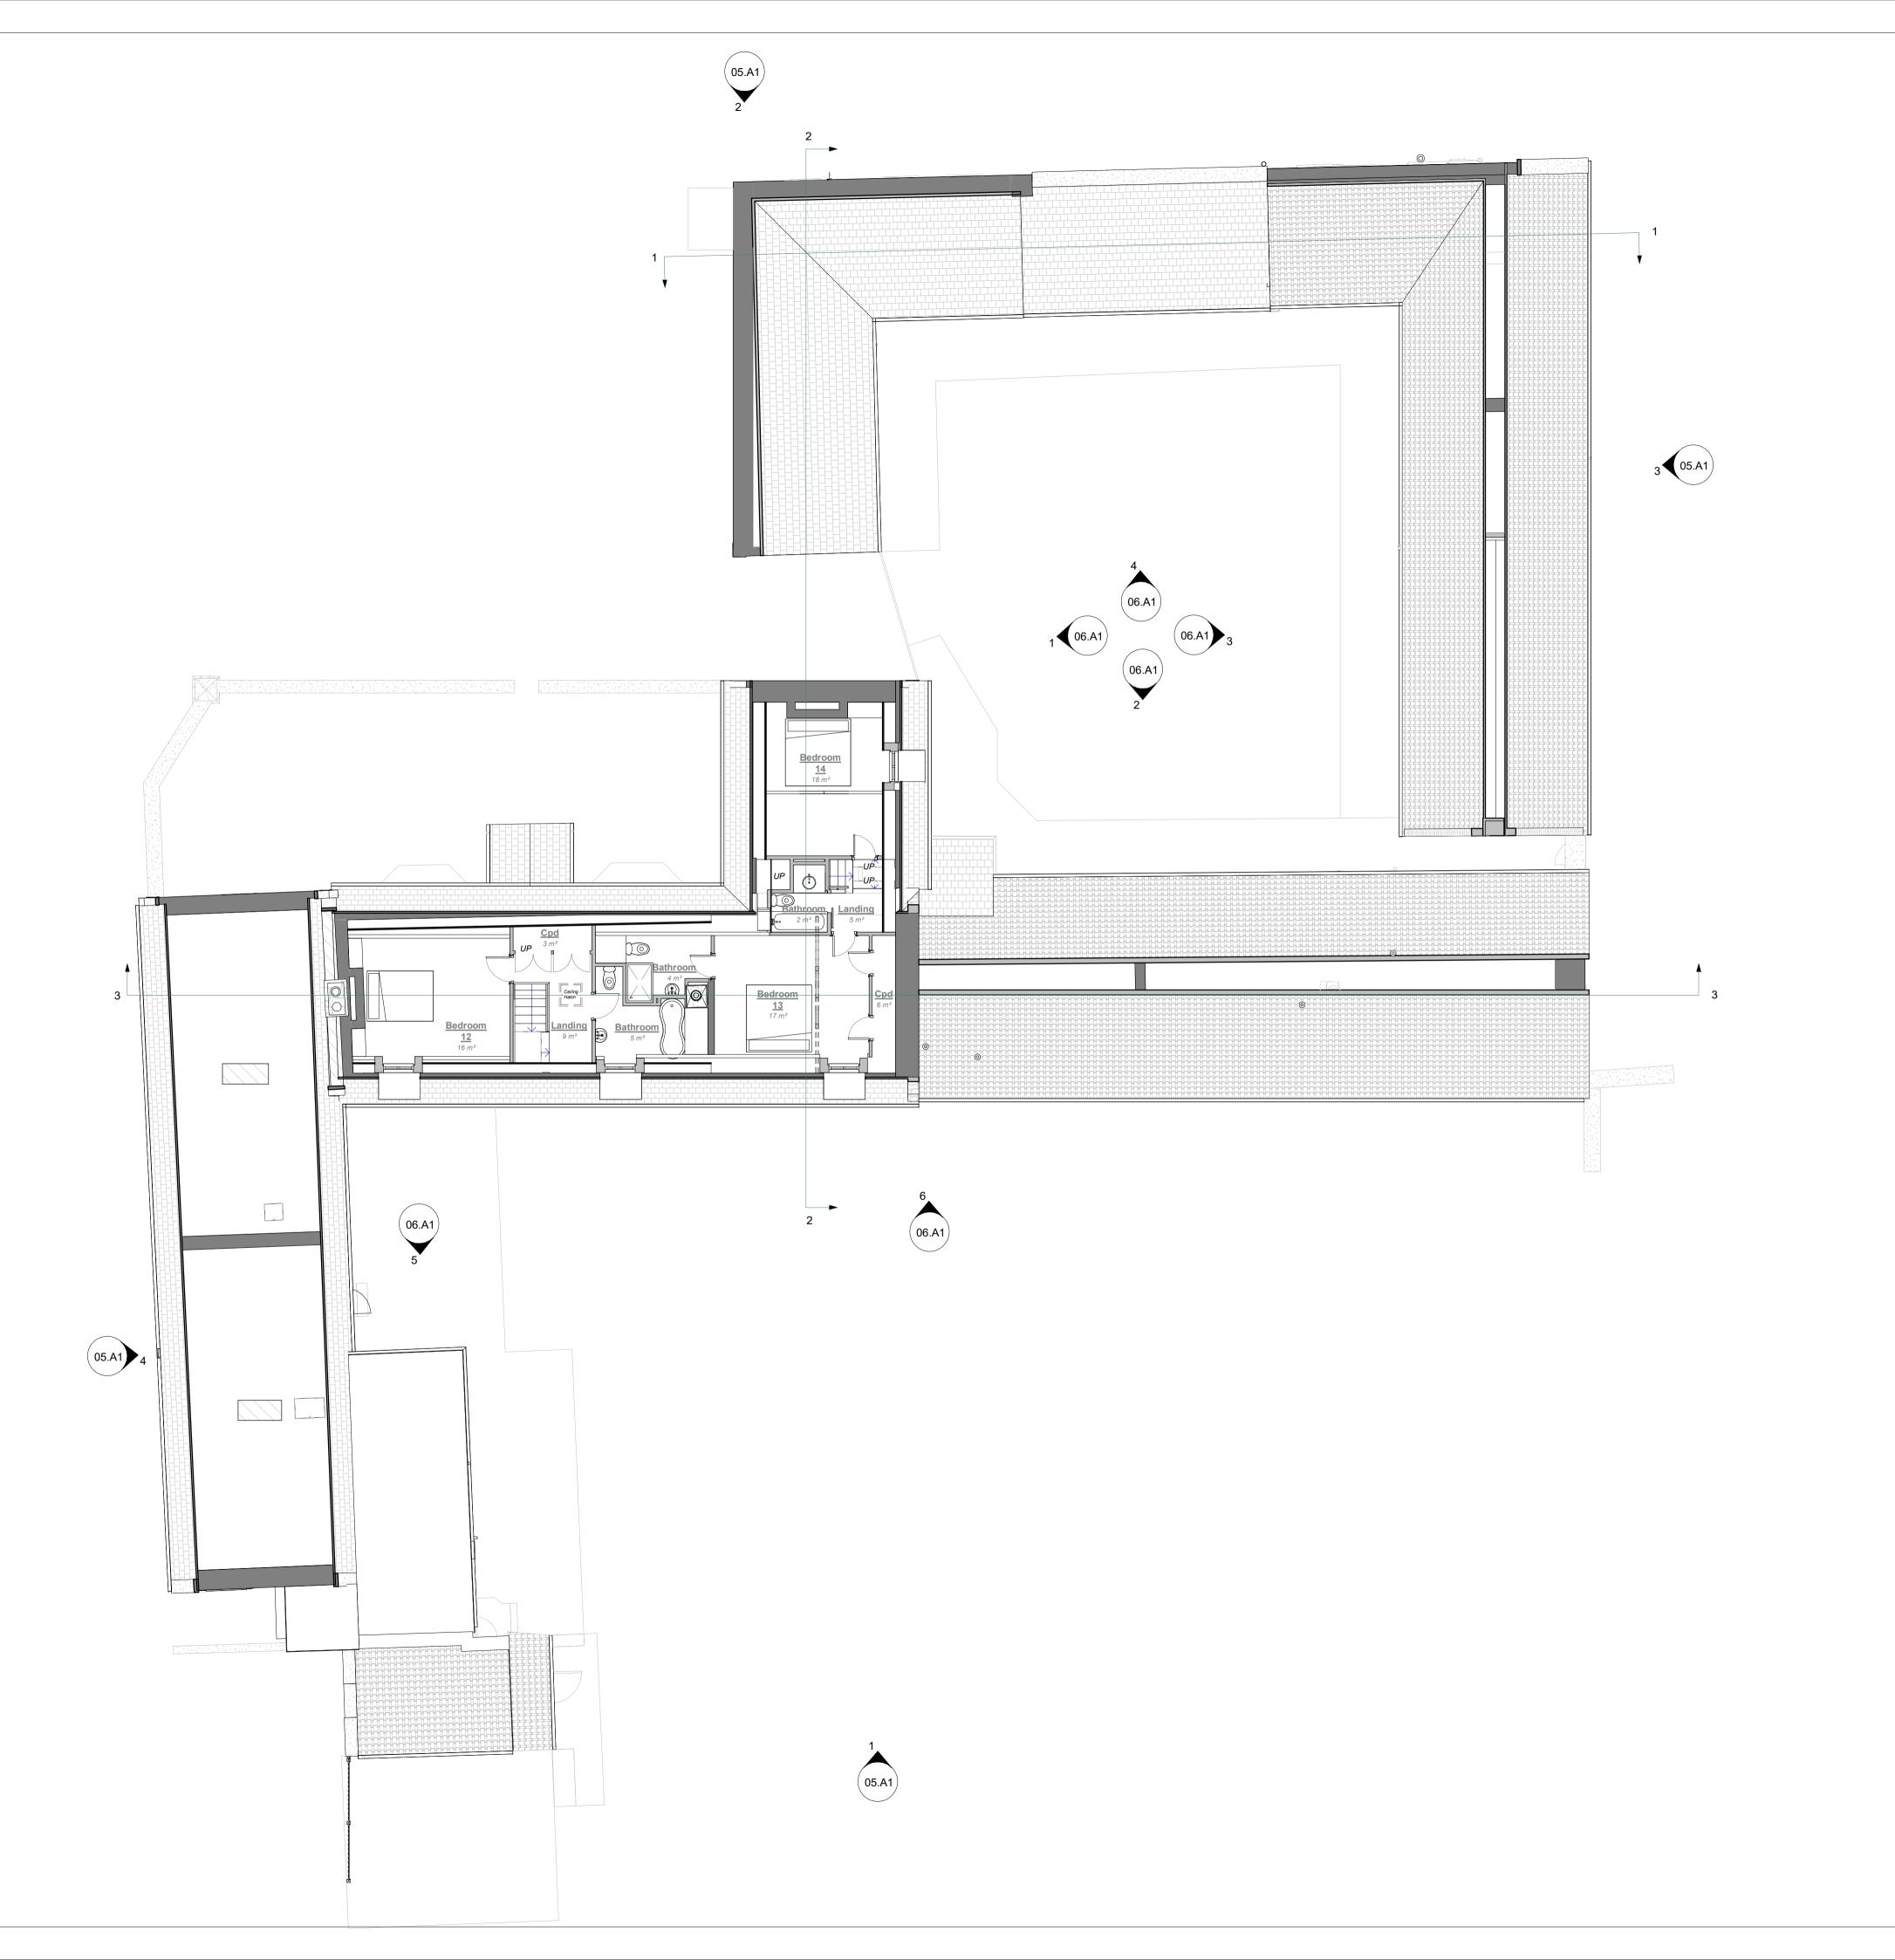

0 5 10 1 1:100 SCALE

No. Revision Description Date By

REVISION SCHEDULE

CLIENT: Darren Taylor

The Coach House - Northumberland

PROJECT ADDRESS: The Coach House Crookham Cornhill-on-Tweed Northumberland TD12 4TD

TTLE: FFL as existing

CH CRAWFORD HIGGINS ASSOCIATES

ASSOCIAT

ARCHITECTURAL DESIGN
BUILDING SURVEYORS
STRUCTURAL ENGINEERS
BUILDING CONSULTANTS

fax 01434 603322
fax 01434 601156
mail@crawfordhiggins.co.uk
www.crawfordhiggins.co.uk

1 Fore Street

HEXHAM NE46 1ND

SCALE: DATE: 1:100 27/01/2022 16:18:44 STAGE: Prelim 04.A1

- FM GW
PROJECT NUMBER: Sheet size:

14240/21 A1