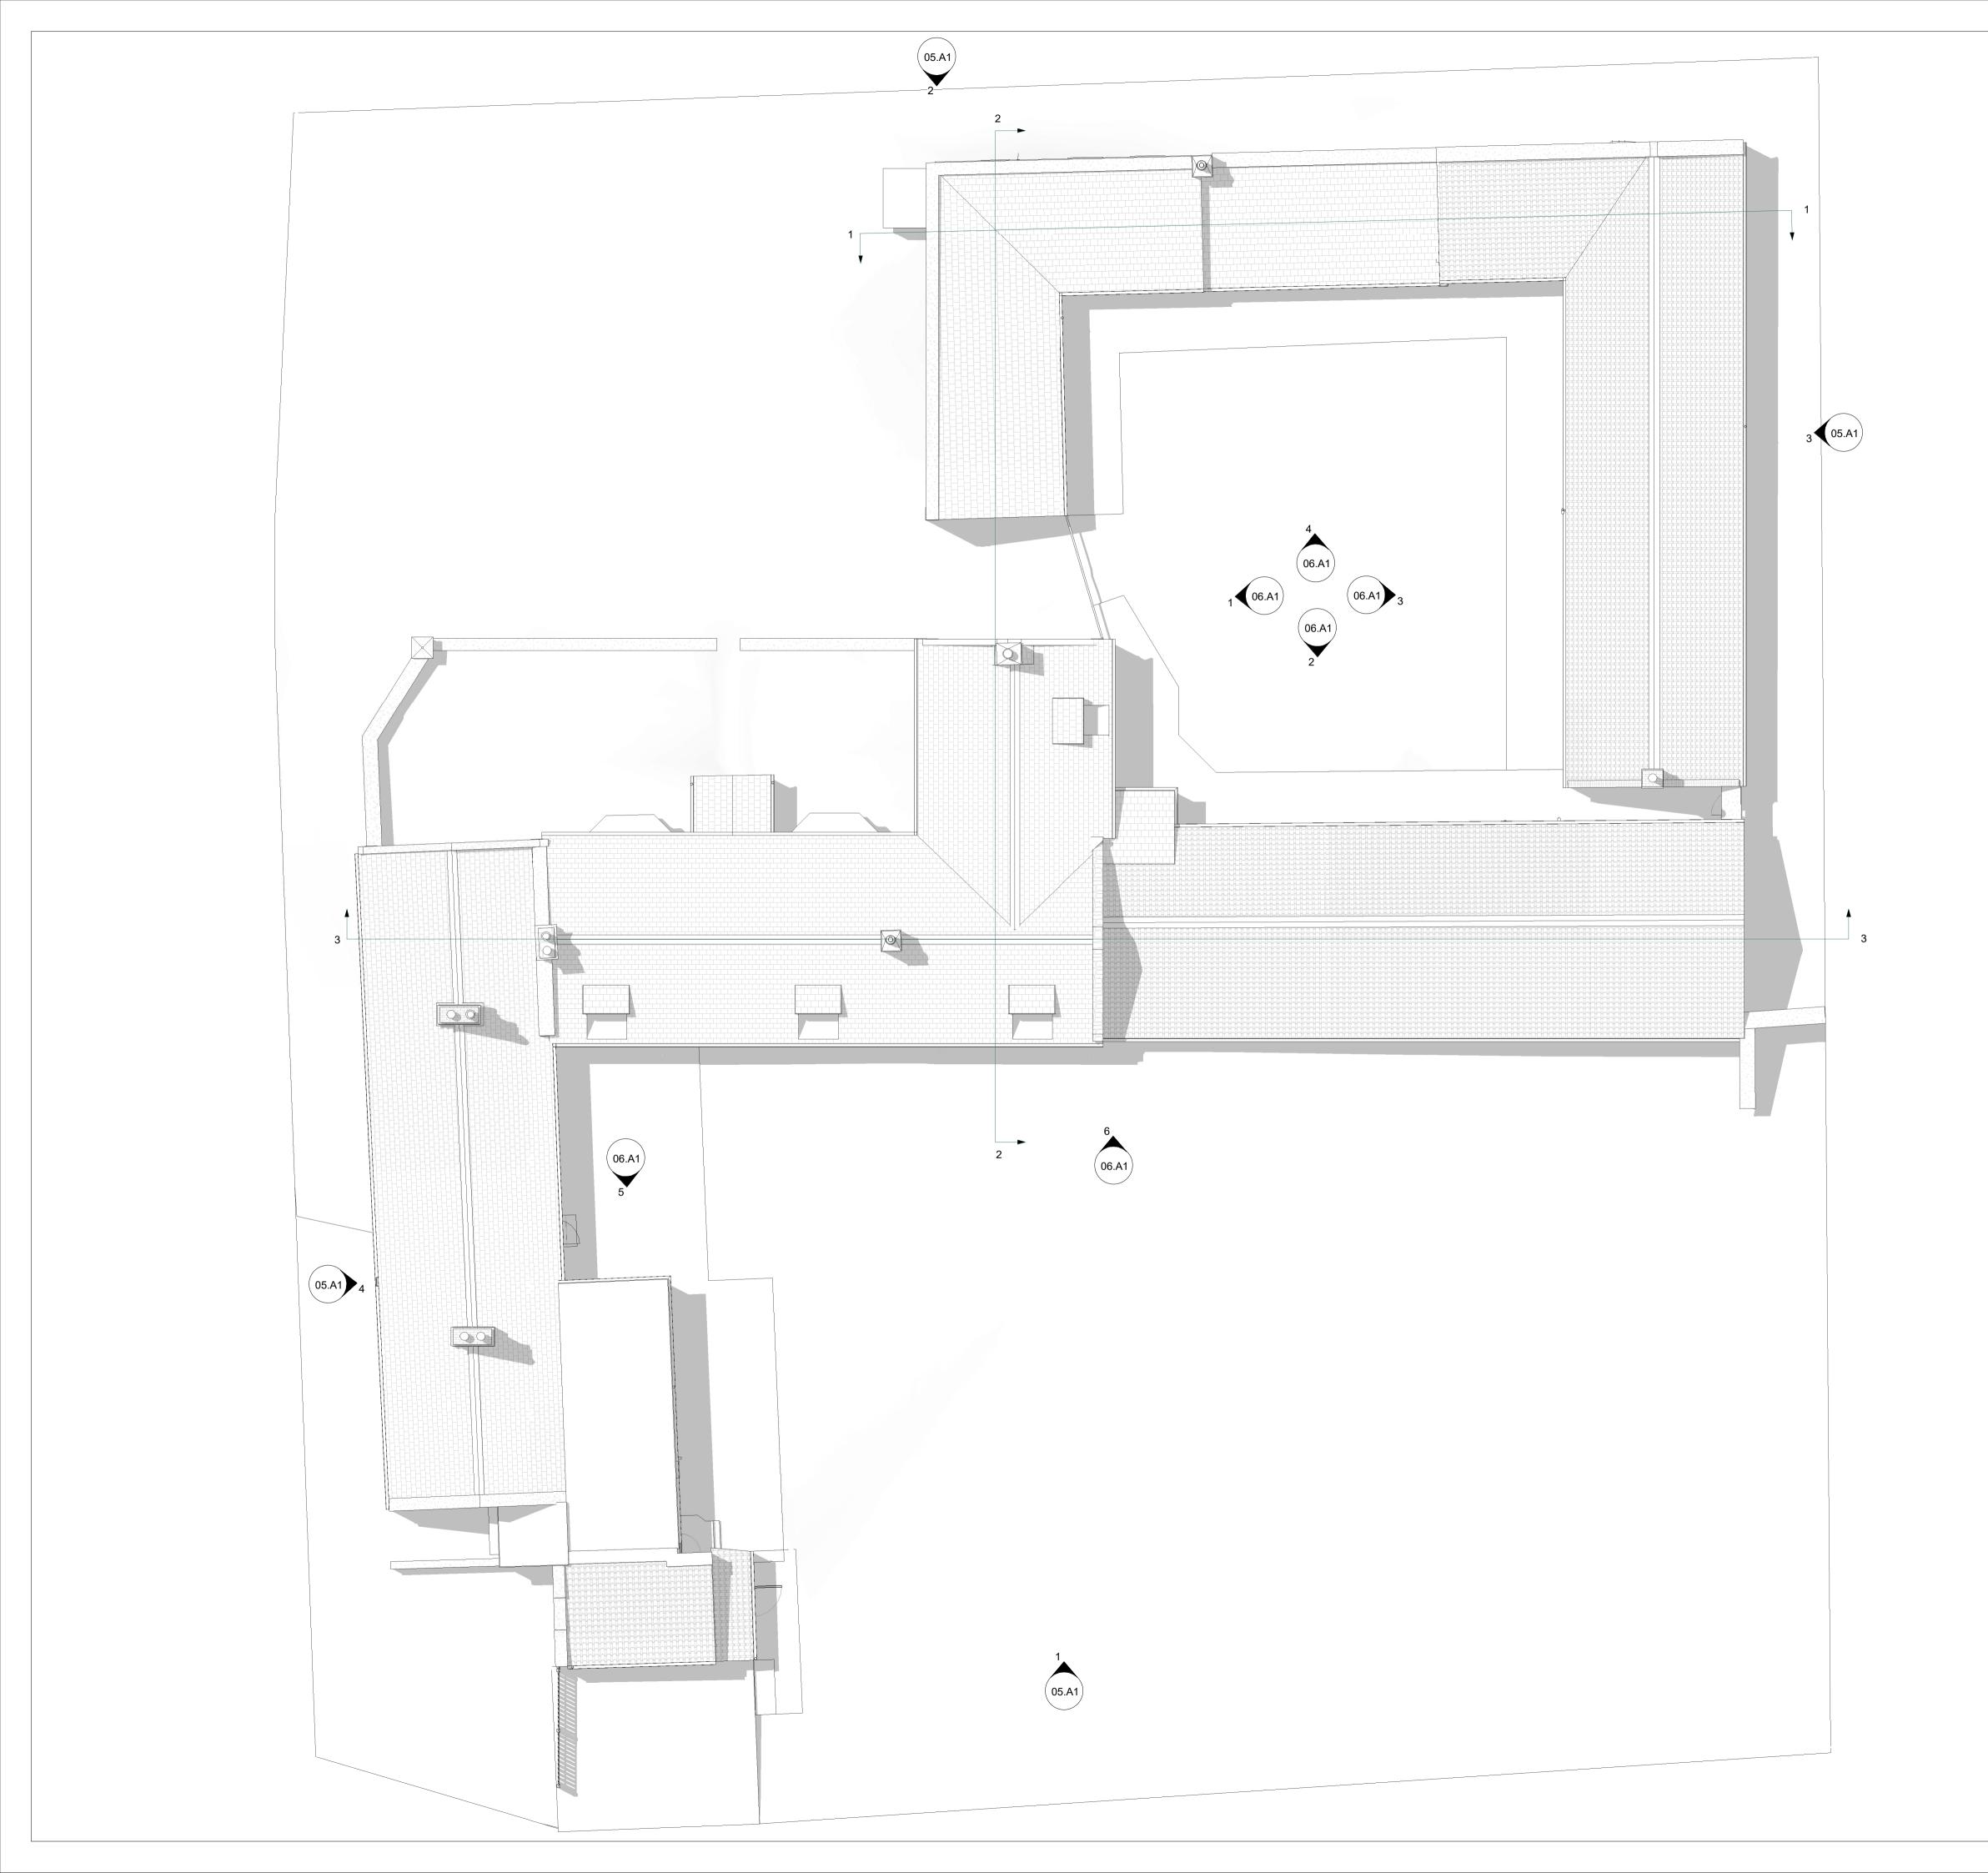

## 0 5 10 m 1:100 SCALE No. Revision Description Date By REVISION SCHEDULE

| <u>CLIENT:</u>                                                                                  | Darren Taylor                           |                     |                                                                             |                |  |
|-------------------------------------------------------------------------------------------------|-----------------------------------------|---------------------|-----------------------------------------------------------------------------|----------------|--|
| PROJECT                                                                                         | <b>The Coach House - Northumberland</b> |                     |                                                                             |                |  |
| PROJECT ADDRESS: The Coach House<br>Crookham<br>Cornhill-on-Tweed<br>Northumberland<br>TD12 4TD |                                         |                     |                                                                             |                |  |
| TITLE: Site as existing                                                                         |                                         |                     |                                                                             |                |  |
| CH<br>A                                                                                         |                                         | R D<br>N S<br>ſ E S | N S NE46 1ND                                                                |                |  |
| ARCHITECTURAL DESIGN<br>BUILDING SURVEYORS<br>STRUCTURAL ENGINEERS<br>BUILDING CONSULTANTS      |                                         |                     | fax 01434 601156<br>mail@crawfordhiggins.co.uk<br>www.crawfordhiggins.co.uk |                |  |
| scale:<br>1:100                                                                                 | DATE:<br>27/01/2022 16:18:41            | DESIGN:             | drawn:<br>FM                                                                | CHK/APD:<br>GW |  |
| stage:<br>Prelim                                                                                | DRAWING NUMBER:<br>02.A1                | PROJECT NI          | UMBER:<br>240/21                                                            | Sheet size:    |  |