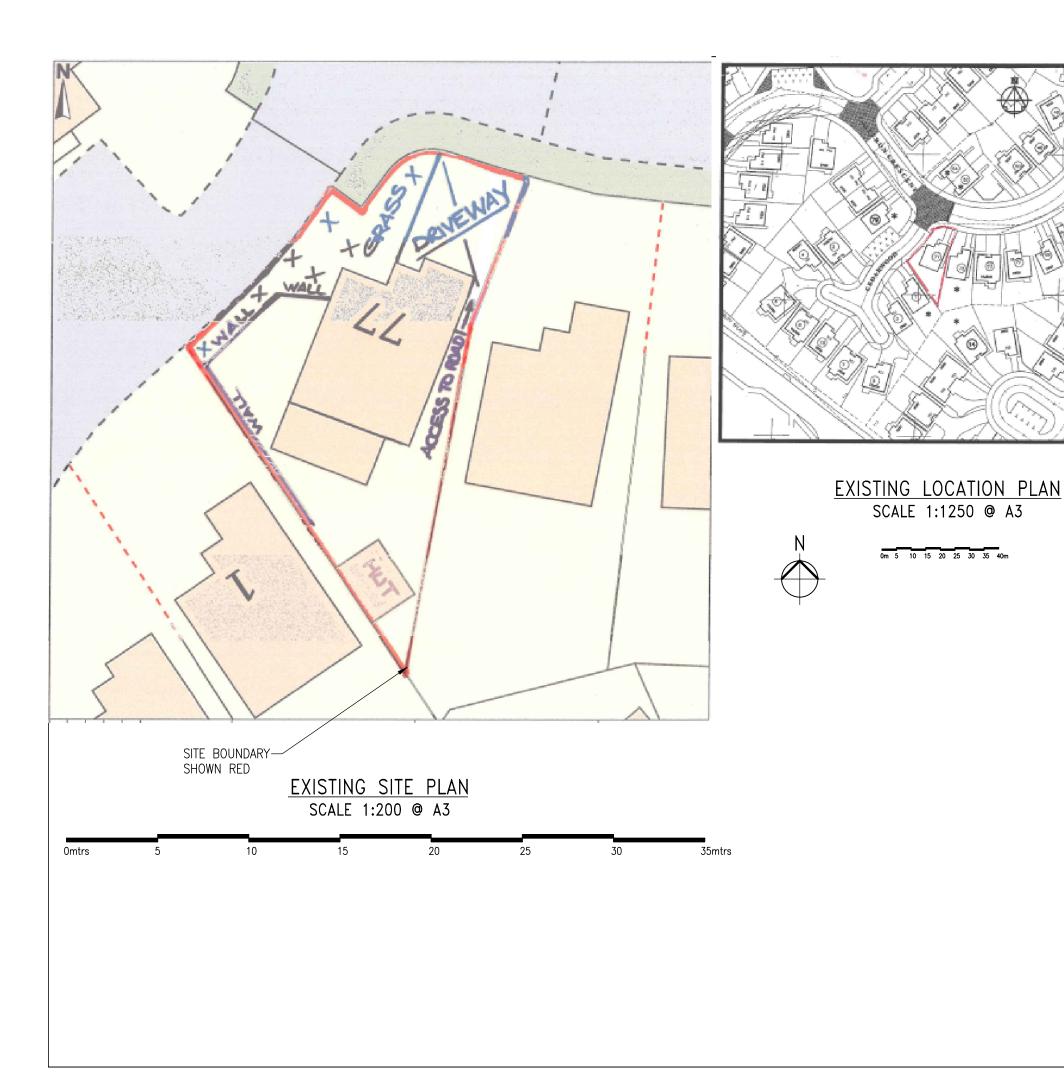

CLIENT

Mr. and Mrs. G. Anderson 77 Saffron Crescent, Netherton, Wishaw, ML2 OFA

## PROJECT

Alterations and Enlargement of Single Storey Rear Extension

| DRAWN | CHECKED | ISSUED | SCALE  | DATE |
|-------|---------|--------|--------|------|
| BY    |         | FOR    | VARIES | FEB  |
| CM    |         | PLAN   | @ A3   | 22   |

TITLE

Existing Site and Location Plans

DRAWING No. REV 2022-02-001