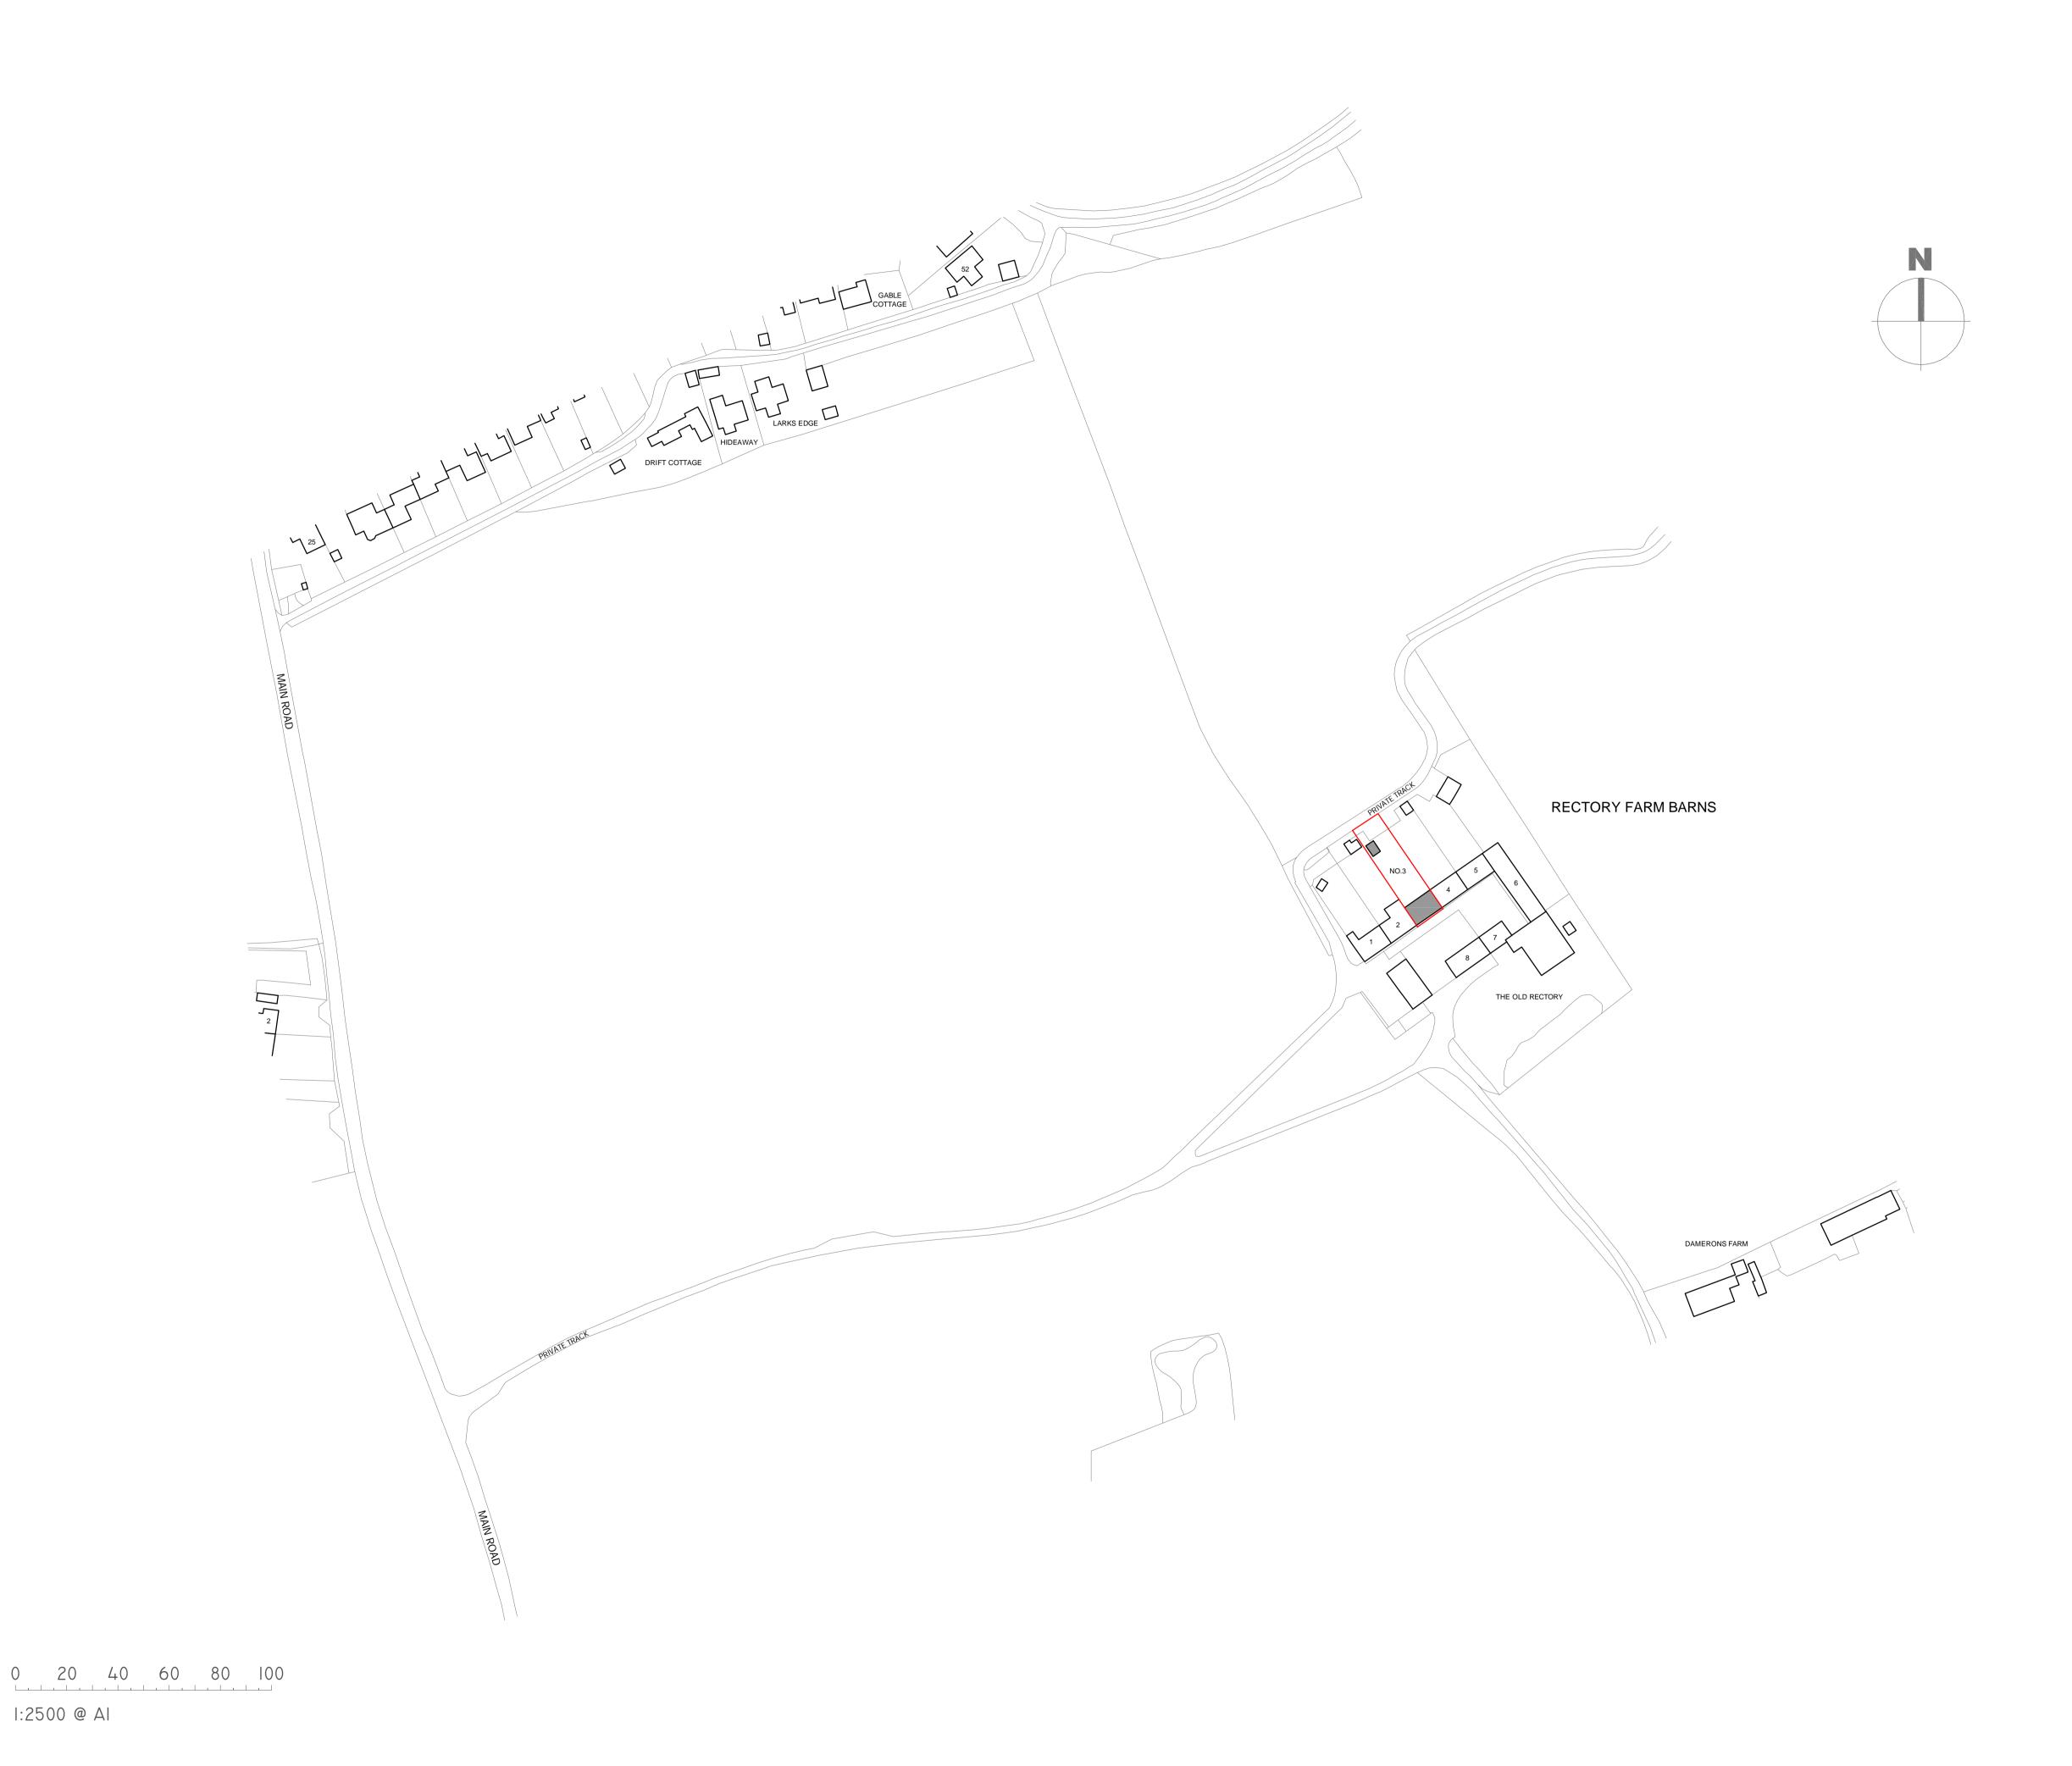

MR. & MRS SPOONER 3 RECTORY FARM BARNS MAIN ROAD HENLEY SUFFOLK IP6 ORU

PROPOSED SINGLE STOREY REAR EXTENSION TO DWELLING ALONG WITH NEW SMALLER SUMMER HOUSE TO REPLACE UNLAWFUL STRUCTURE

3 RECTORY FARM BARNS, MAIN ROAD, HENLEY, SUFFOLK, IP6 0RU

EXISTING LOCATION PLAN

JDA-022-0345-PL-001