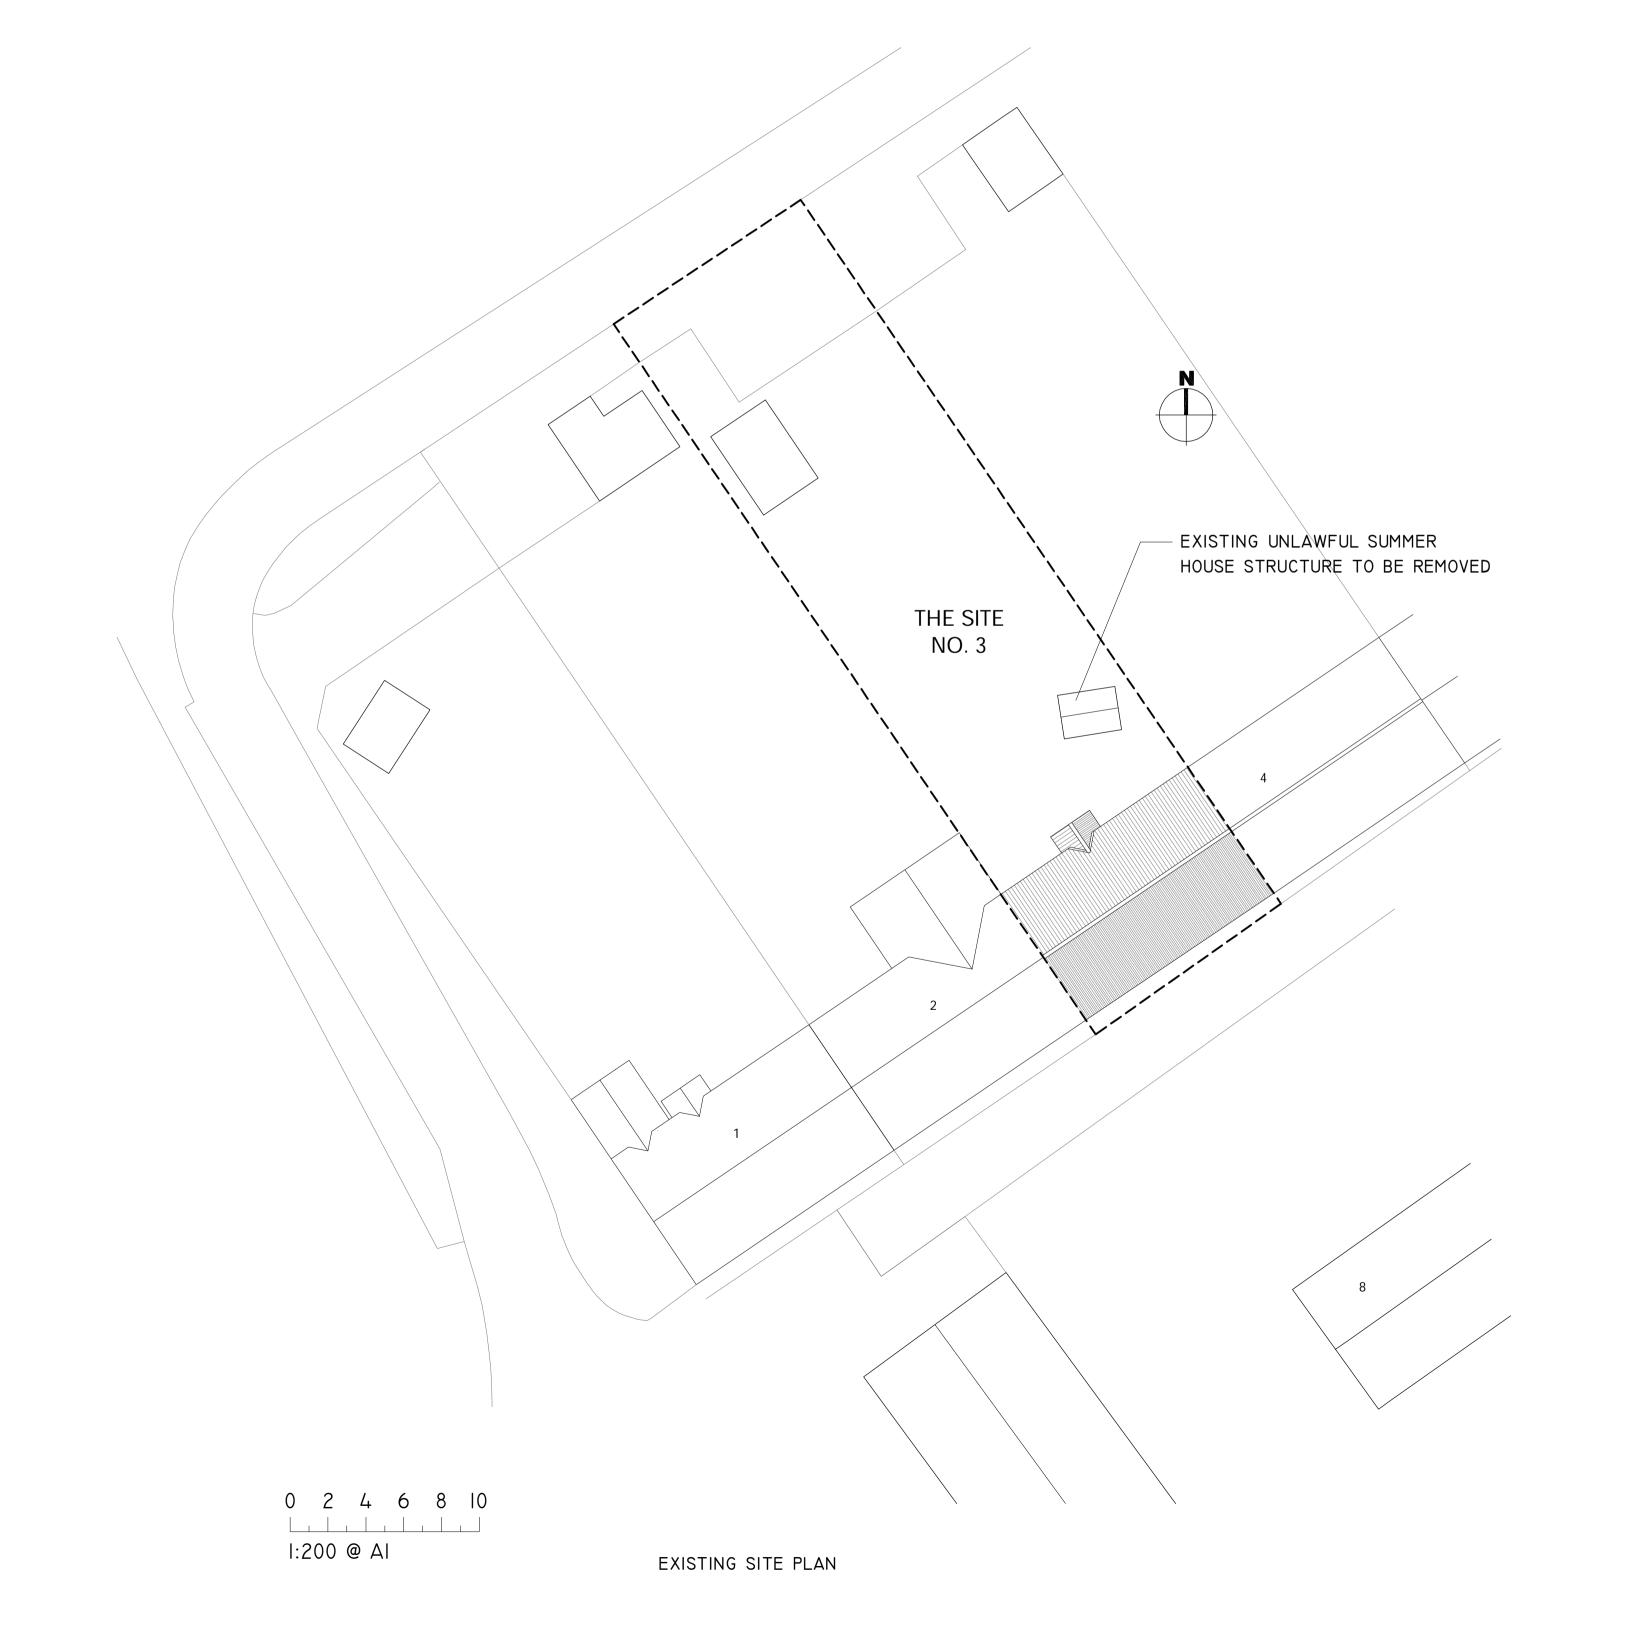

MR. & MRS SPOONER 3 RECTORY FARM BARNS MAIN ROAD HENLEY SUFFOLK IP6 ORU

PROPOSED SINGLE STOREY REAR EXTENSION TO DWELLING ALONG WITH NEW SMALLER SUMMER HOUSE TO REPLACE UNLAWFUL STRUCTURE

3 RECTORY FARM BARNS, MAIN ROAD, HENLEY, SUFFOLK, IP6 0RU