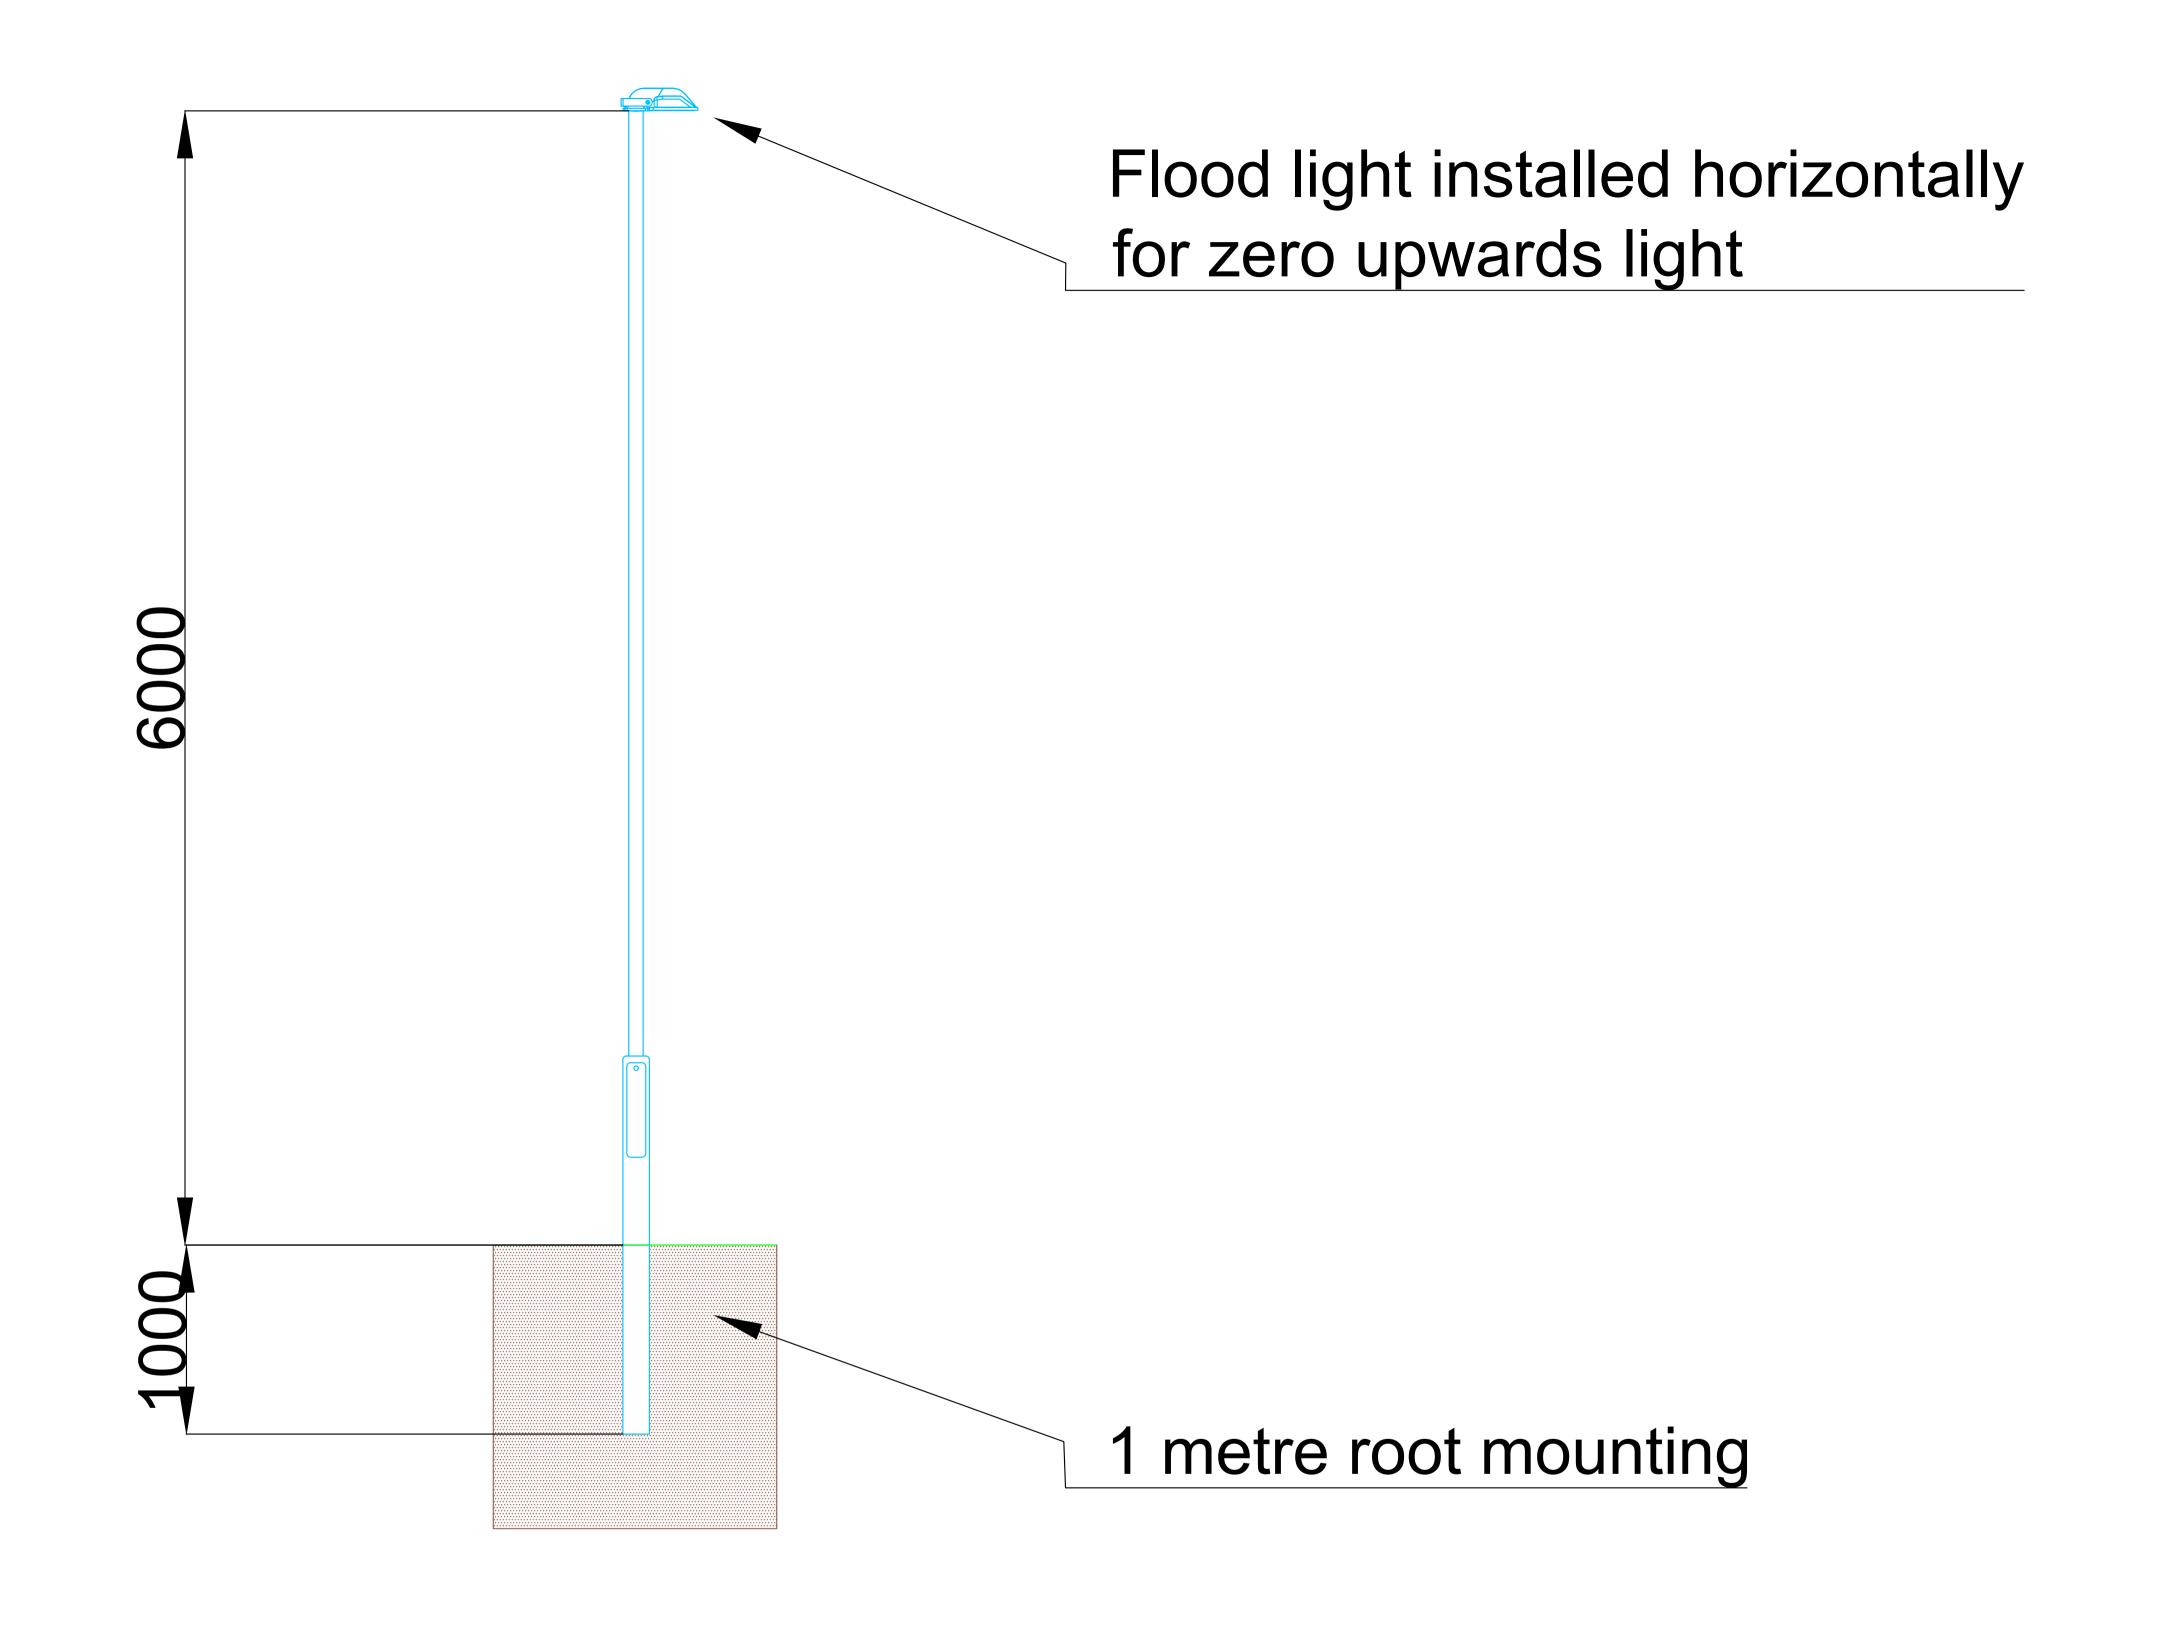

Newlands Cottage, Newlands Lane Blithbury, Rugely, WS15 3JD

TITLE:

Lighting Column Detail

| SCALE:          | DRAWN BY:    |      |
|-----------------|--------------|------|
| 1:20 @ A1       | T.C.F.       |      |
| STATUS:         | DATE:        |      |
| Planning        | January 2022 |      |
| DRAWING NUMBER: |              | REV: |
|                 |              |      |