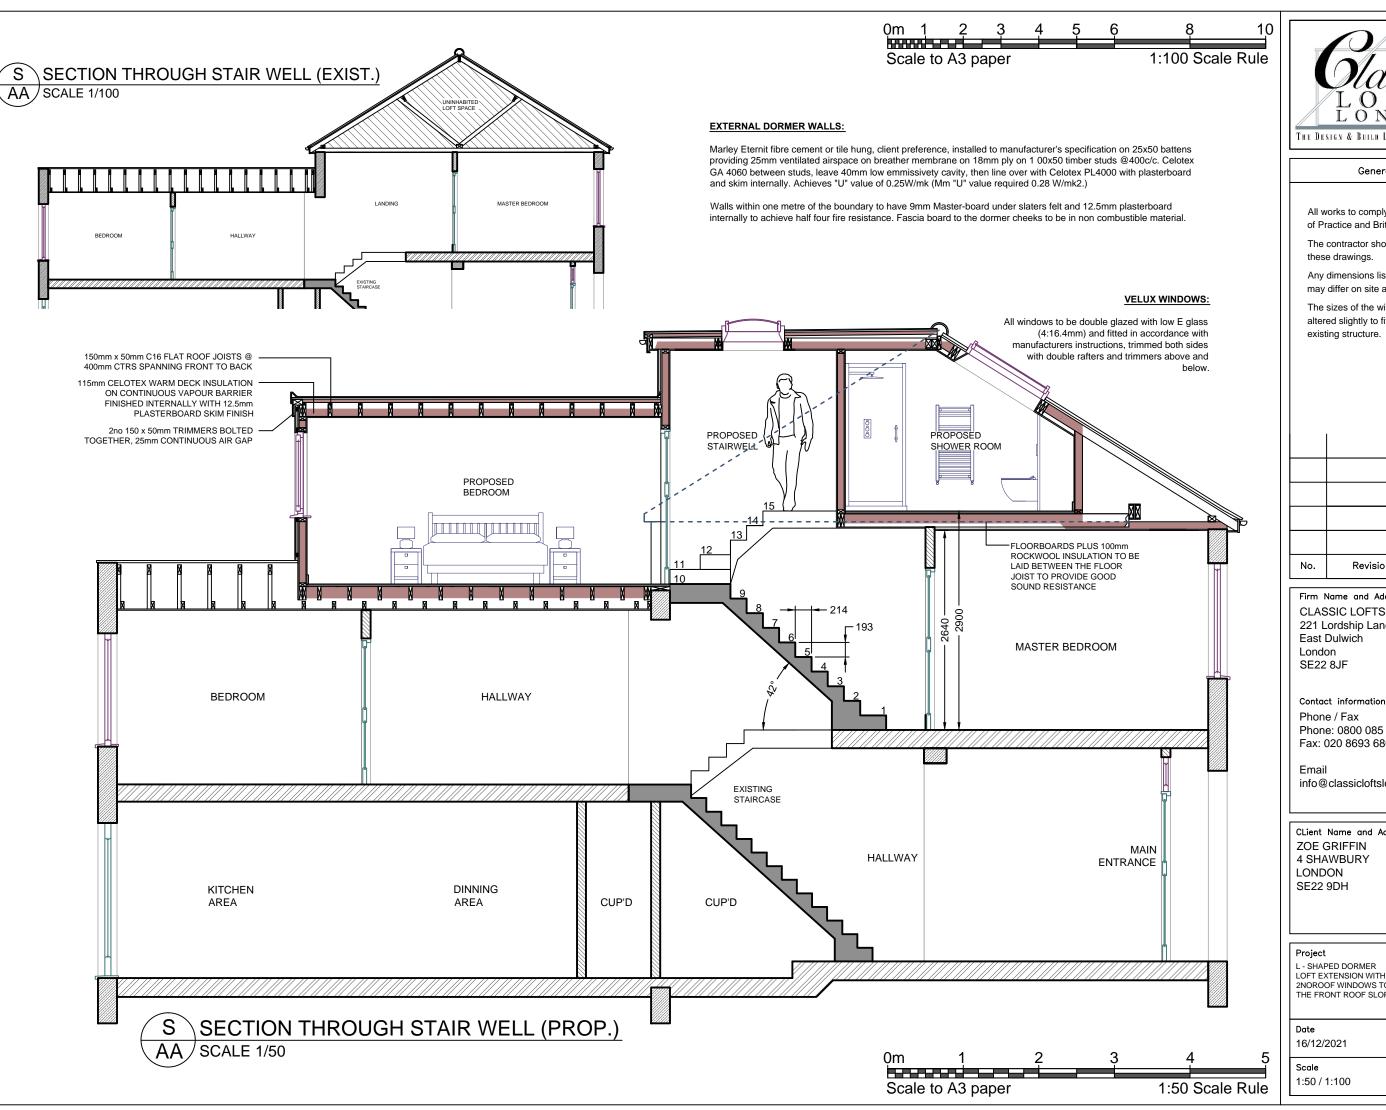

General Notes

All works to comply with relevant Codes of Practice and British Standards.

The contractor should not scale from these drawings

Any dimensions listed in to the drawings may differ on site and are not exact.

The sizes of the windows may need to be altered slightly to fit into to proposed and existing structure.

Firm Name and Address CLASSIC LOFTS LONDON 221 Lordship Lane East Dulwich London SE22 8JF

Phone / Fax Phone: 0800 085 8390 Fax: 020 8693 6800