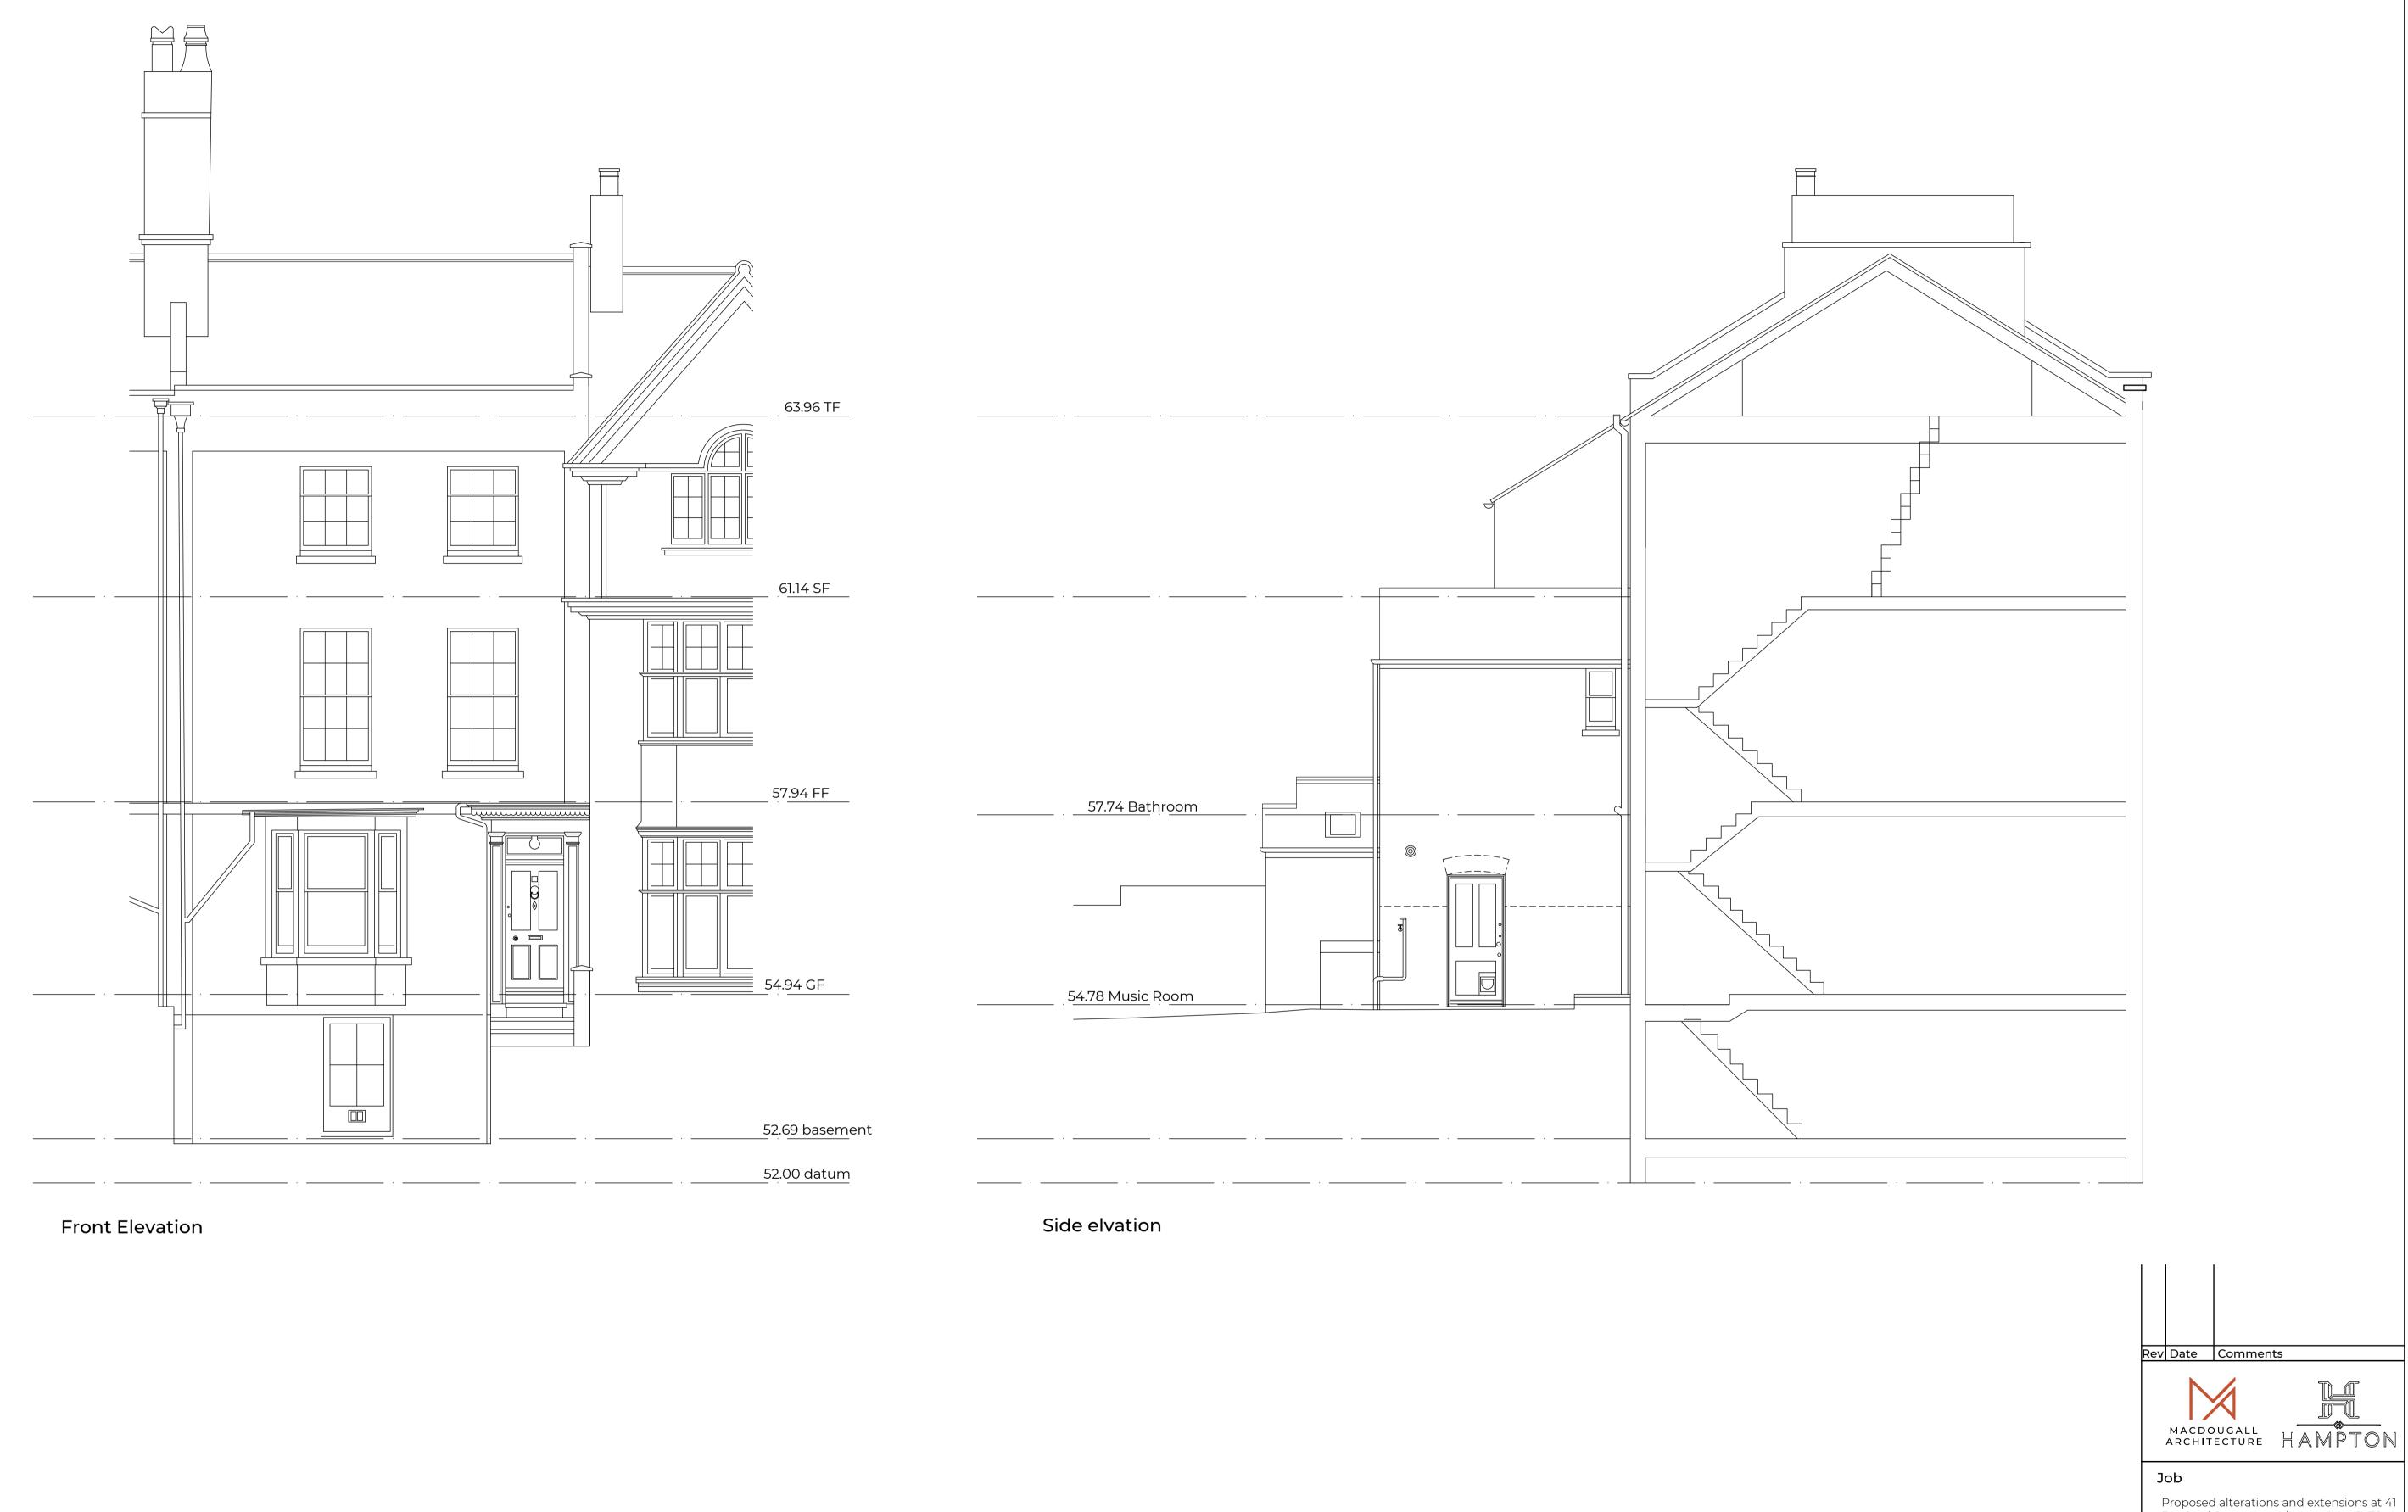

| ARCHITECTURE                                                                              | HAM      | PTON |
|-------------------------------------------------------------------------------------------|----------|------|
| Job                                                                                       |          |      |
| Proposed alterations and extensions at 41<br>Portland Street, Leamington Spa, CV32<br>5EY |          |      |
| <b>Dwg Title</b><br>Elevations as existing                                                |          |      |
| Scale                                                                                     | Date     |      |
| 1:50@A1                                                                                   | Oct 2021 |      |
| Job No.                                                                                   | No.      | Rev. |
| 043                                                                                       | 004      |      |