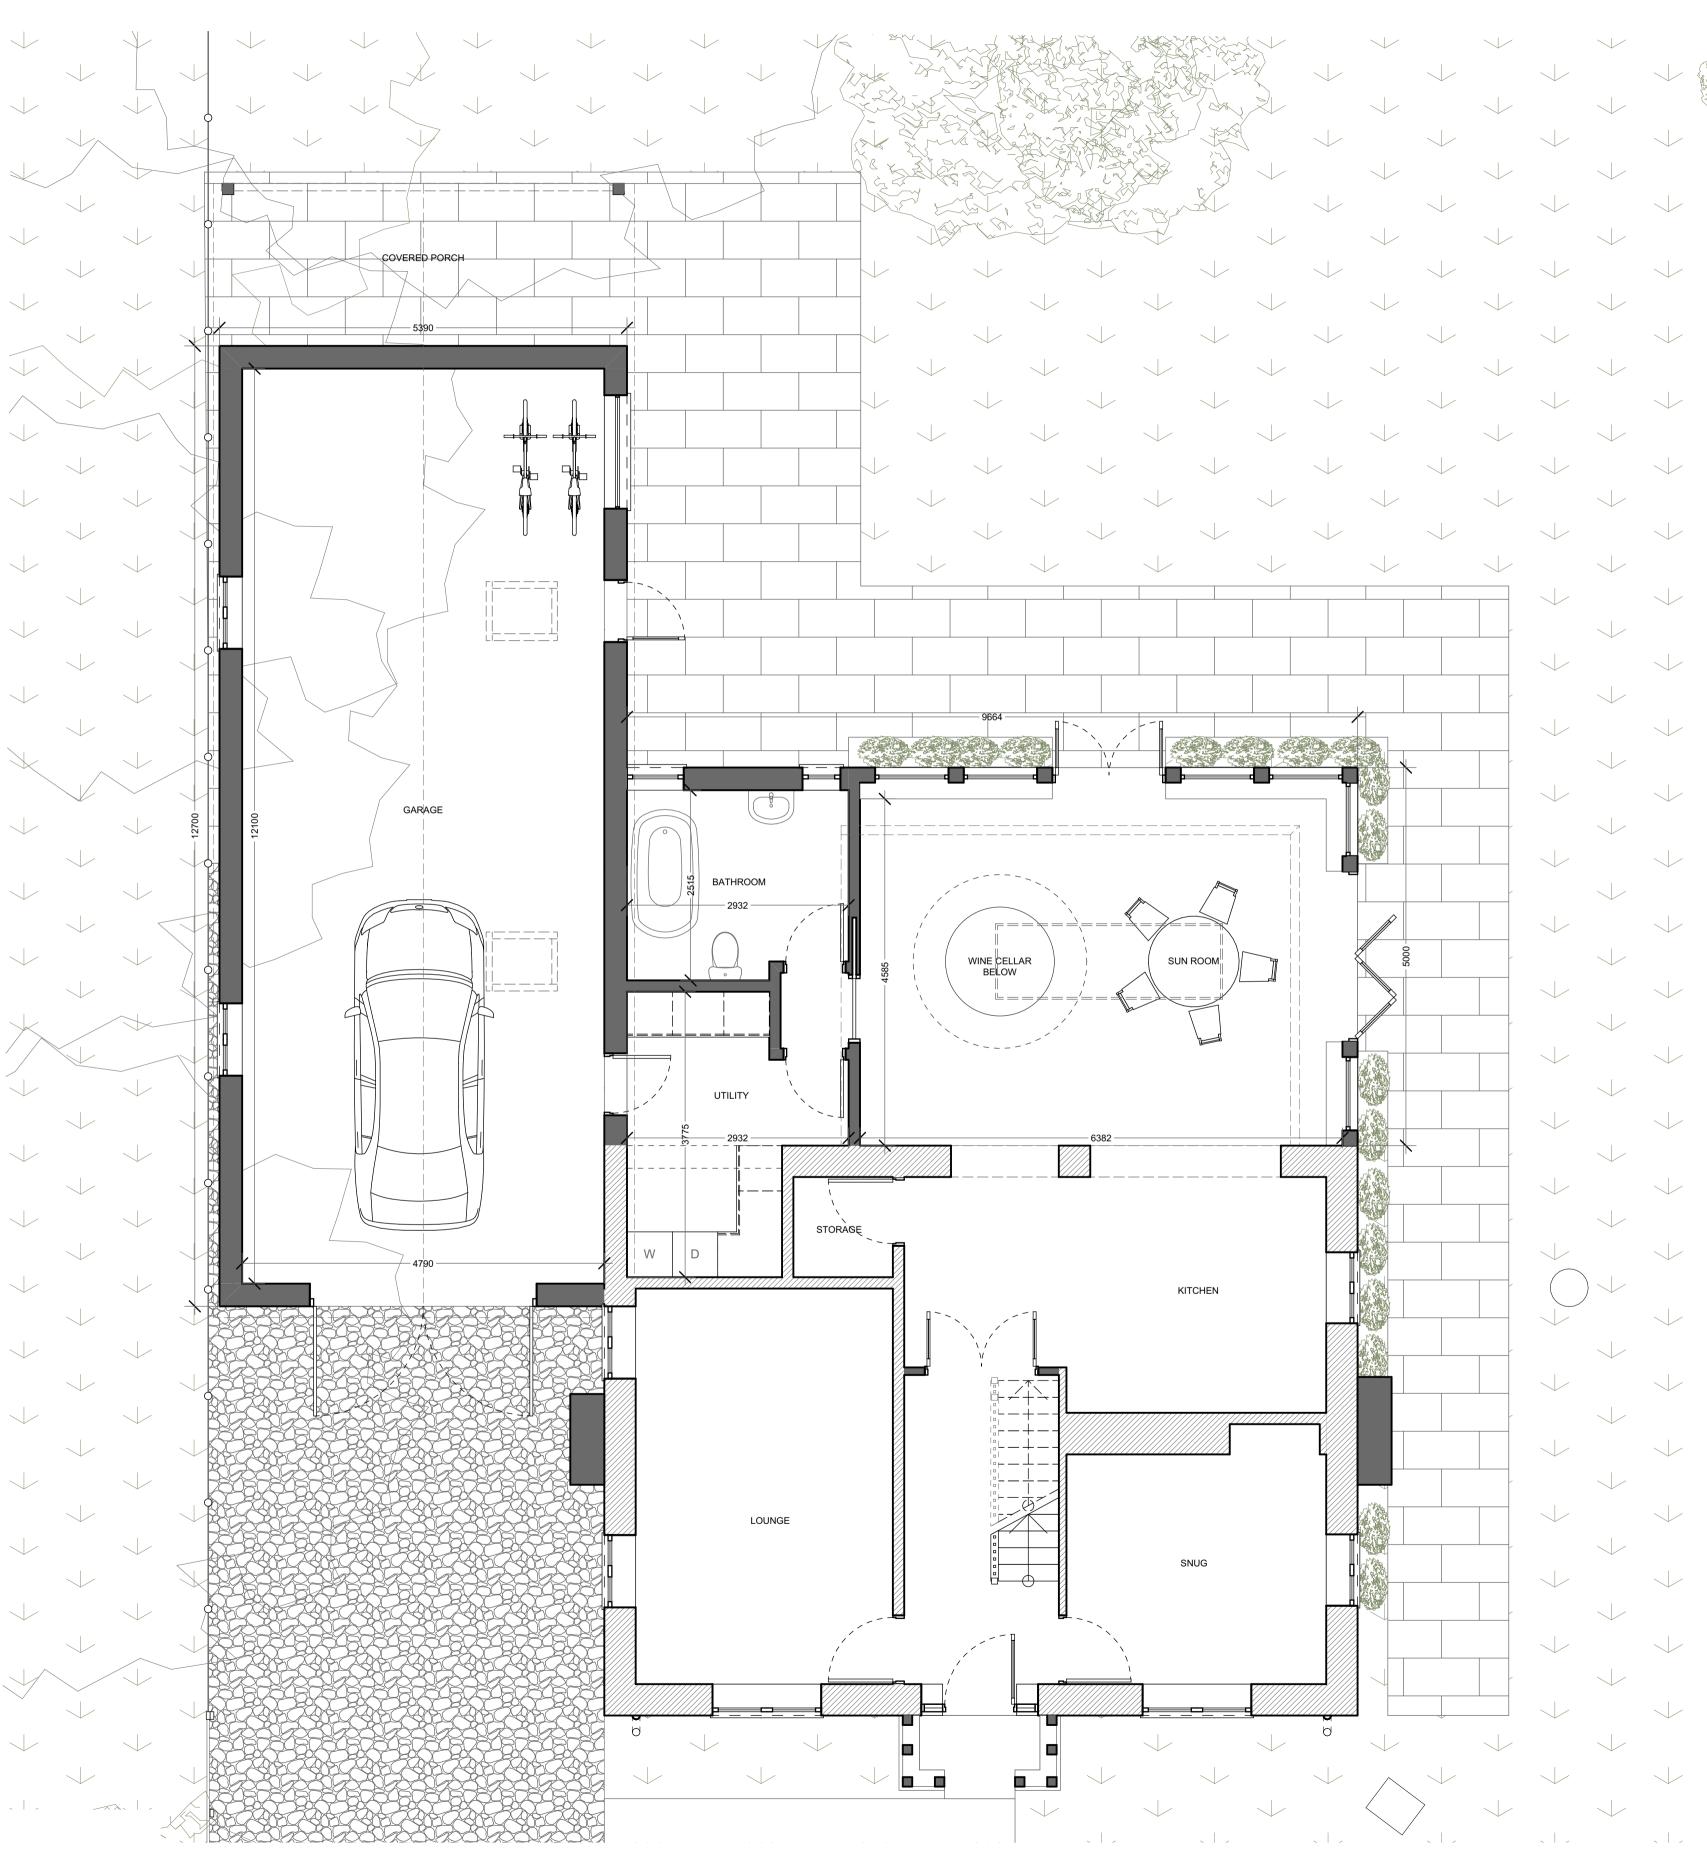

| STATUS                                                     |             | SCALE                   |                                                                                            |  |  |  |
|------------------------------------------------------------|-------------|-------------------------|--------------------------------------------------------------------------------------------|--|--|--|
| Planning                                                   |             | 1:50 @ A                | .1                                                                                         |  |  |  |
| CLIENT<br>Mr Taylor                                        |             |                         |                                                                                            |  |  |  |
| PROJECT TITLE<br>Extensions, alterations & proposed garage |             |                         |                                                                                            |  |  |  |
| PROJECT ADDRESS<br>Fairview<br>Sunk Island<br>HU12 9JX     |             |                         |                                                                                            |  |  |  |
| Ground Floor Plan as Proposed                              |             |                         |                                                                                            |  |  |  |
| project no.<br>124                                         | DRAWING NO  | ).                      | REVISION                                                                                   |  |  |  |
| date<br>10/12/2022                                         | drawn<br>HP |                         | CHECKED<br>MJR                                                                             |  |  |  |
| REVISIONS                                                  |             |                         |                                                                                            |  |  |  |
| Rev A 24/01/20<br>Rev B 11/02/20<br>Rev C 21/02/20         | )22 l       | Jpdated for D.C<br>plan | ated For Client<br>C (paper size increased &<br>view extended)<br>).C (GF stair corrected) |  |  |  |