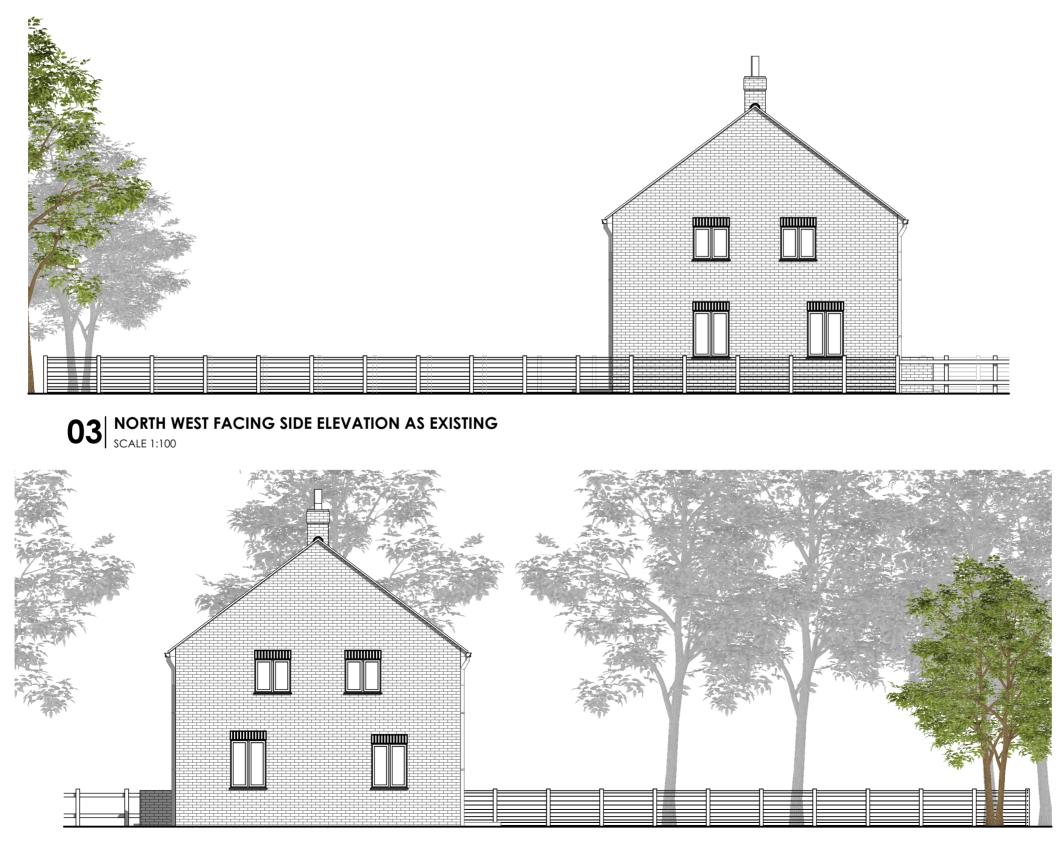

01 NORTH EAST FACING REAR ELEVATION AS EXISTING









| Do not scale this drawing. All dimensions must be checked<br>on site. Copyright © Studio Six Architecture Ltd. All Rights<br>Reserved. No reproduction in any material form is permitted<br>without consent. All dimensions are in mm. |                        |              |                     |  |  |  |  |
|----------------------------------------------------------------------------------------------------------------------------------------------------------------------------------------------------------------------------------------|------------------------|--------------|---------------------|--|--|--|--|
|