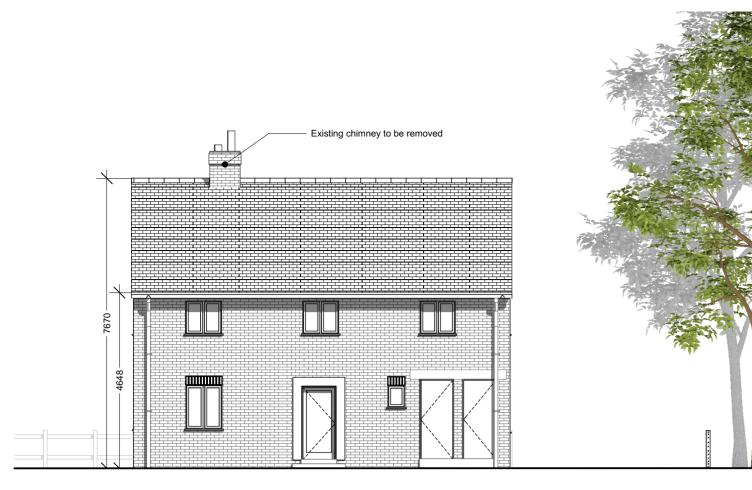

01 NORTH EAST FACING REAR ELEVATION AS EXISTING

| Do not scale this drawing. All dimensions must be checked<br>on site. Copyright © Studio Six Architecture Ltd. All Rights<br>Reserved. No reproduction in any material form is permitted<br>without consent. All dimensions are in mm. |                        |              |                     |  |  |  |  |
|----------------------------------------------------------------------------------------------------------------------------------------------------------------------------------------------------------------------------------------|------------------------|--------------|---------------------|--|--|--|--|
|                                                                                                                                                                                                                                        | ST                     | UDIO SIX     |                     |  |  |  |  |
| address 1<br>C4DI                                                                                                                                                                                                                      | ADDRESS 2<br>Queen St. | сіту<br>Hull | postcode<br>HU1 1UU |  |  |  |  |
| website<br>www.studio-six                                                                                                                                                                                                              | .co.uk                 |              |                     |  |  |  |  |