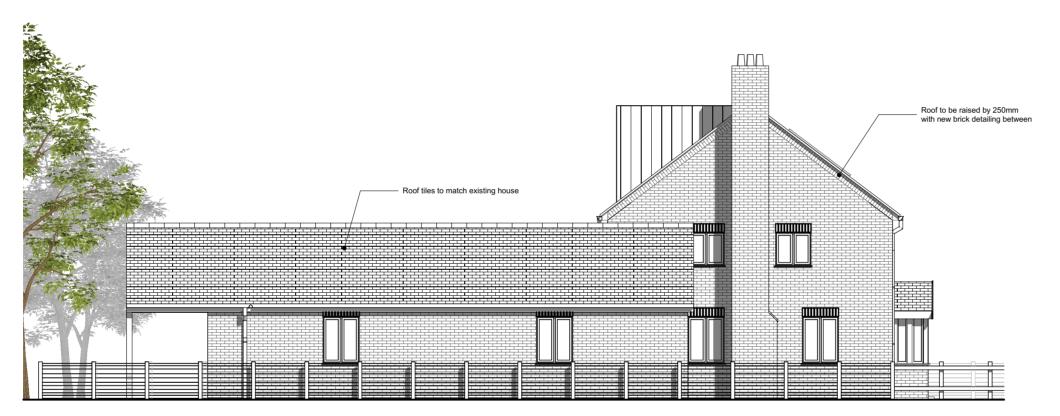

01 NORTH EAST FACING REAR ELEVATION AS PROPOSED SCALE 1:100

1:100

02 | SOUTH WEST FACING FRONT ELEVATION AS PROPOSED SCALE 1:100

03 NORTH WEST FACING SIDE ELEVATION AS PROPOSED SCALE 1:100

04 SOUTH EAST FACING SIDE ELEVATION AS PROPOSED SCALE 1:100