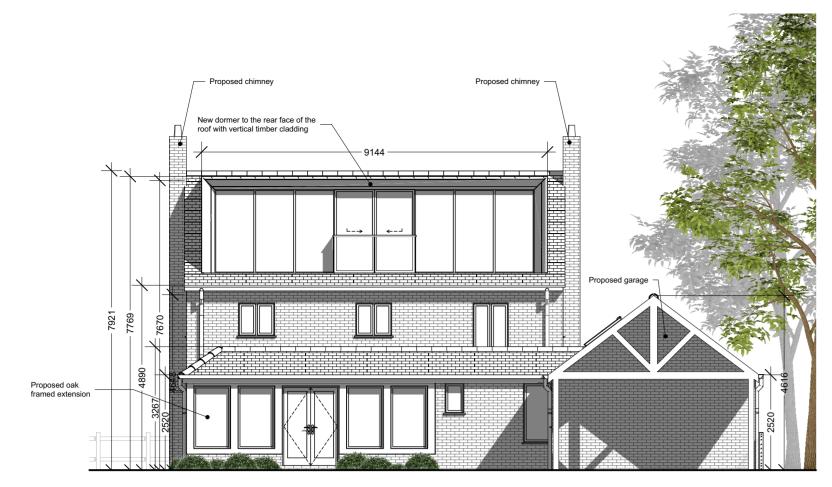

01 NORTH EAST FACING REAR ELEVATION AS PROPOSED SCALE 1:100

1:100

02 | SOUTH WEST FACING FRONT ELEVATION AS PROPOSED SCALE 1:100

03 NORTH WEST FACING SIDE ELEVATION AS PROPOSED SCALE 1:100

04 SOUTH EAST FACING SIDE ELEVATION AS PROPOSED SCALE 1:100