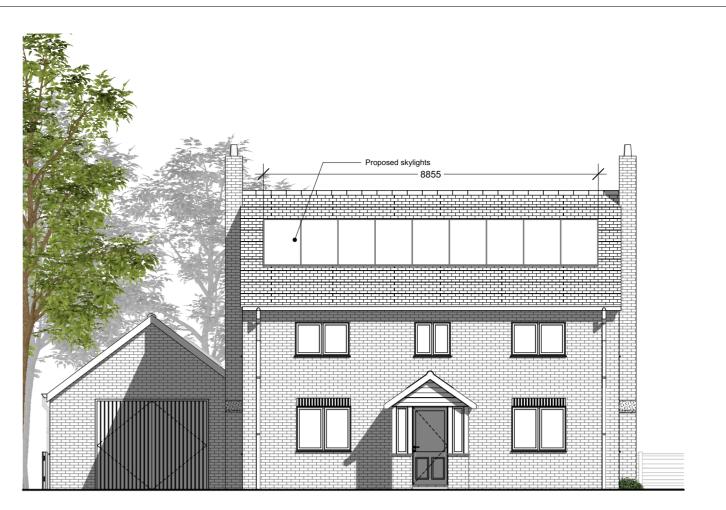

01 NORTH EAST FACING REAR ELEVATION AS PROPOSED SCALE 1:100

1:100

02 | SOUTH WEST FACING FRONT ELEVATION AS PROPOSED SCALE 1:100

03 NORTH WEST FACING SIDE ELEVATION AS PROPOSED SCALE 1:100

04 SOUTH EAST FACING SIDE ELEVATION AS PROPOSED SCALE 1:100