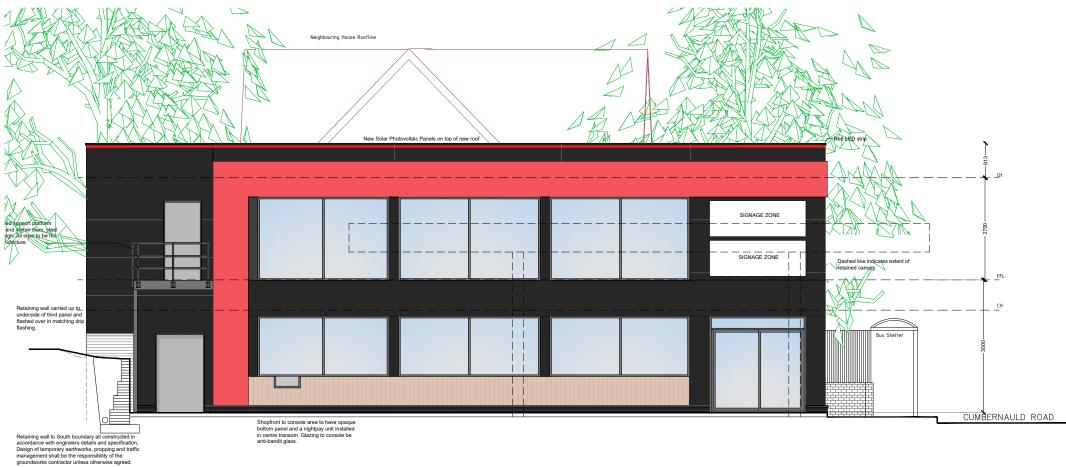

| Castlecroft Business Centre Tom Johnston Road<br>Dundee DD4 8XD<br>T: 01382 774111 F: 01382 739382<br>mail@amcaarchitect.co.uk |  |  |  |  |  |
|--------------------------------------------------------------------------------------------------------------------------------|--|--|--|--|--|
| Job                                                                                                                            |  |  |  |  |  |
| Braeside Filling Station<br>224 Cumbernauld Road<br>Moodiesburn<br>Glasgow Metropolitan Area G69 9NB                           |  |  |  |  |  |
| Drawing                                                                                                                        |  |  |  |  |  |
| Proposed Elevations<br>Sheet 1                                                                                                 |  |  |  |  |  |
| Date Scale                                                                                                                     |  |  |  |  |  |
| Jan 2022 1:100 @ A3                                                                                                            |  |  |  |  |  |
| Job No Drwg No Rev                                                                                                             |  |  |  |  |  |
| 4032 PL_007                                                                                                                    |  |  |  |  |  |