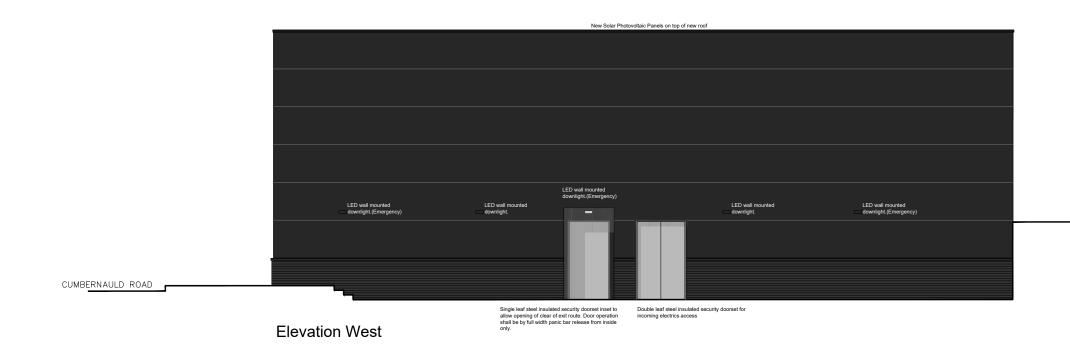

| Castlecroft Business Centre Tom Johnston Road<br>Dundee DD4 8XD<br>T: 01382 774111 F: 01382 739382<br>mail@amcaarchitect.co.uk |  |  |  |  |  |
|--------------------------------------------------------------------------------------------------------------------------------|--|--|--|--|--|
| Job                                                                                                                            |  |  |  |  |  |
| Braeside Filling Station<br>224 Cumbernauld Road<br>Moodiesburn<br>Glasgow Metropolitan Area G69 9NB                           |  |  |  |  |  |
| Drawing                                                                                                                        |  |  |  |  |  |
| Proposed Elevations<br>Sheet 1                                                                                                 |  |  |  |  |  |
| Date Scale                                                                                                                     |  |  |  |  |  |
| Jan 2022 1:100 @ A3                                                                                                            |  |  |  |  |  |
| Job No Drwg No Rev                                                                                                             |  |  |  |  |  |
| 4032 PL_007                                                                                                                    |  |  |  |  |  |