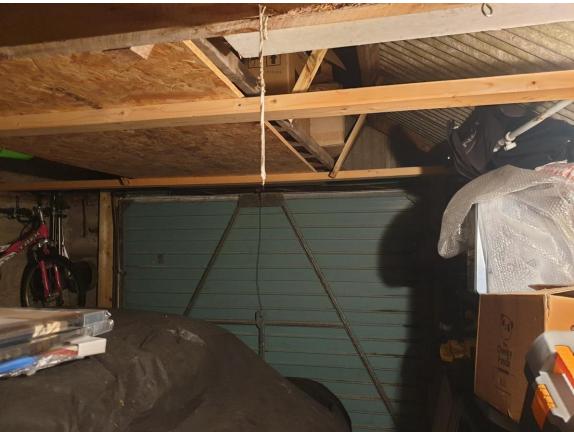

#### 4.0 Garage

4.1 The garage is in daily use with the freezer stored inside together with a range of domestic items – see photos. The garage is wind and watertight with no access for bats or birds. The site is in the urban area of Bideford and unlikely to be roosts for any protected species. There is no evidence of bats or nesting birds – ie: no droppings, nests or evidence of roosting. See photos.

#### 5.0 Conclusion

A wildlife trigger list has been submitted which triggers the need for an Ecology Survey due to the demolition and following an inspection of the building and photos taken, it is considered that there is no adverse impact on ecology.