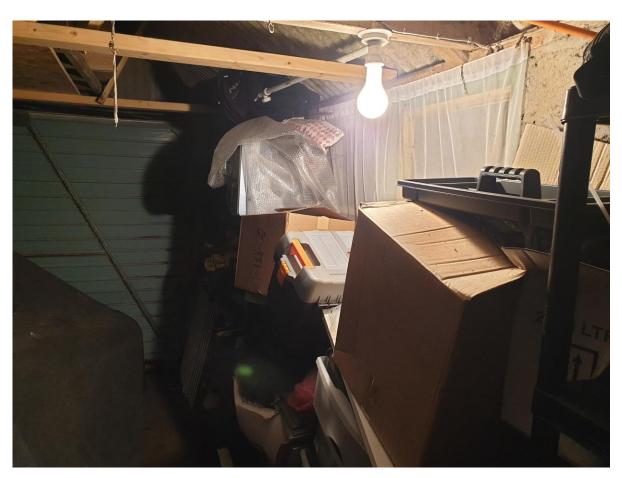

#### 4.0 Garage

4.1 The garage is in daily use with the freezer stored inside together with a range of domestic items – see photos. The garage is wind and watertight with no access for bats or birds. The site is in the urban area of Bideford and unlikely to be roosts for any protected species. There is no evidence of bats or nesting birds – ie: no droppings, nests or evidence of roosting. See photos.

#### 5.0 Conclusion

A wildlife trigger list has been submitted which triggers the need for an Ecology Survey due to the demolition and following an inspection of the building and photos taken, it is considered that there is no adverse impact on ecology.