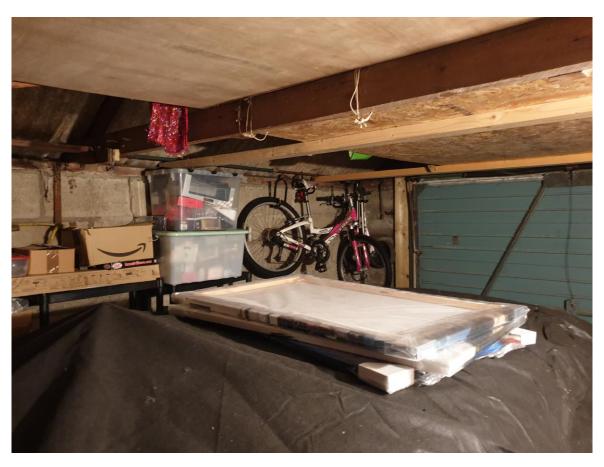

#### 4.0 Garage

4.1 The garage is in daily use with the freezer stored inside together with a range of domestic items – see photos. The garage is wind and watertight with no access for bats or birds. The site is in the urban area of Bideford and unlikely to be roosts for any protected species. There is no evidence of bats or nesting birds – ie: no droppings, nests or evidence of roosting. See photos.

#### 5.0 Conclusion

A wildlife trigger list has been submitted which triggers the need for an Ecology Survey due to the demolition and following an inspection of the building and photos taken, it is considered that there is no adverse impact on ecology.