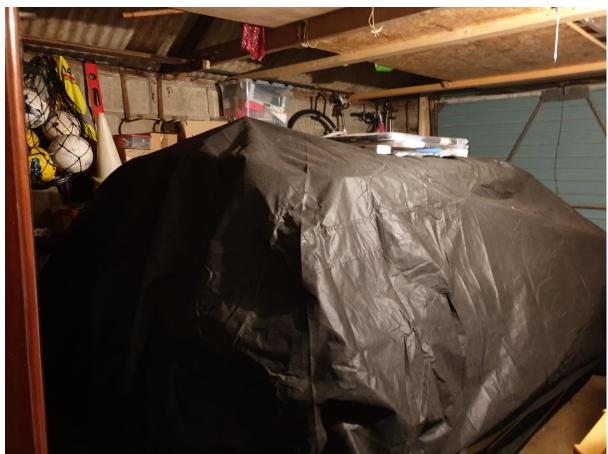

#### 4.0 Garage

4.1 The garage is in daily use with the freezer stored inside together with a range of domestic items – see photos. The garage is wind and watertight with no access for bats or birds. The site is in the urban area of Bideford and unlikely to be roosts for any protected species. There is no evidence of bats or nesting birds – ie: no droppings, nests or evidence of roosting. See photos.

#### 5.0 Conclusion

A wildlife trigger list has been submitted which triggers the need for an Ecology Survey due to the demolition and following an inspection of the building and photos taken, it is considered that there is no adverse impact on ecology.