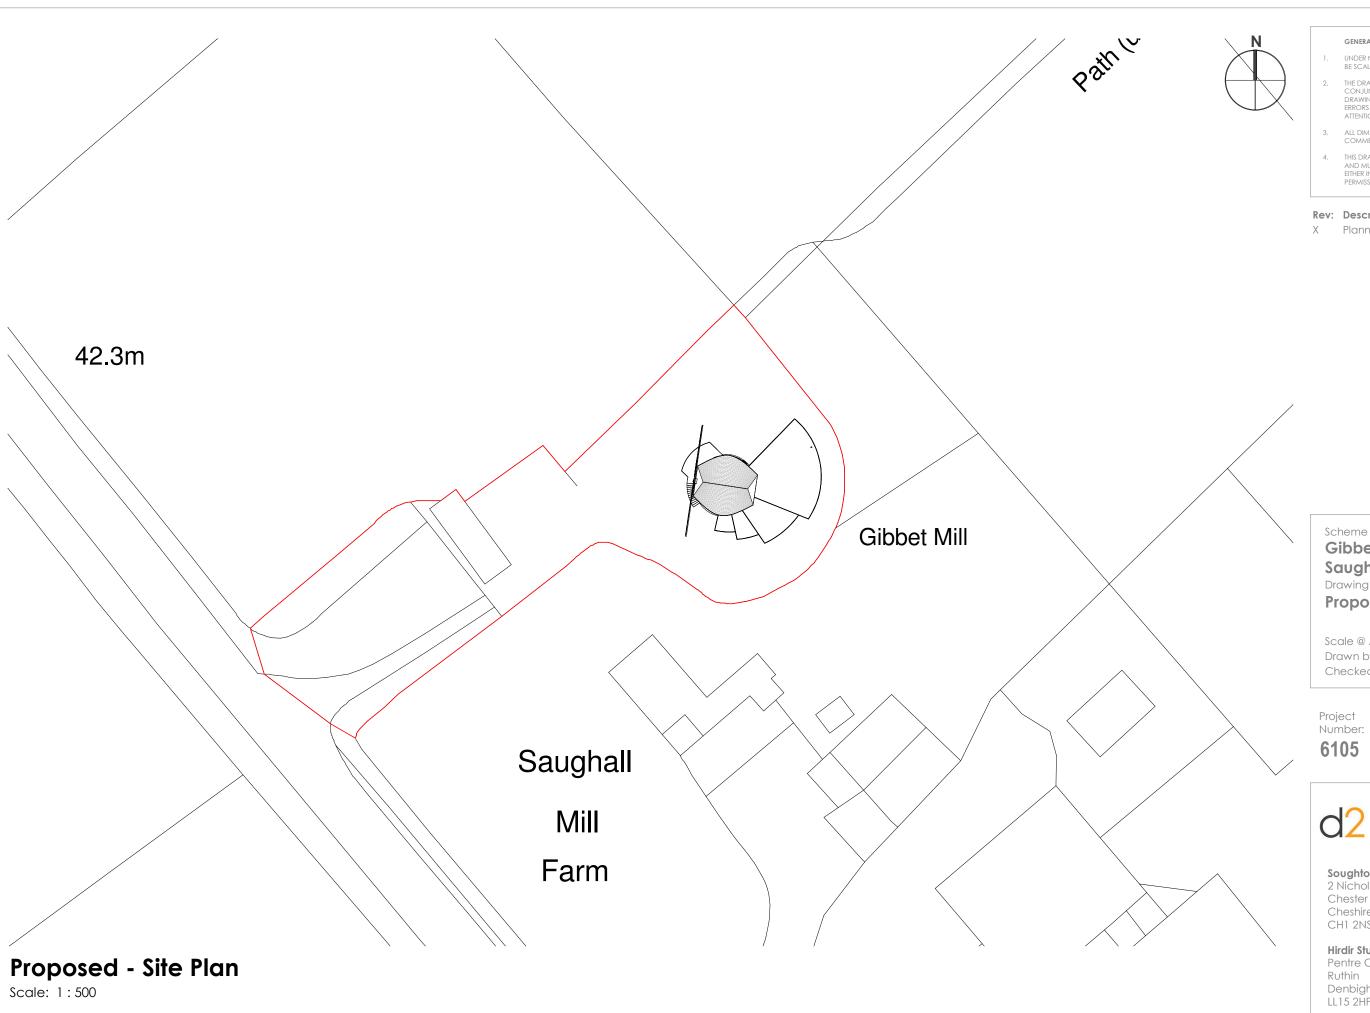

## Gibbet Windmill, Saughall

Drawing Reference:

## **Proposed Site Plan**

Scale @ A3: 1:500 Drawn by: LOJ Checked by: MOH

Drawing Number:

PL01

Revision: