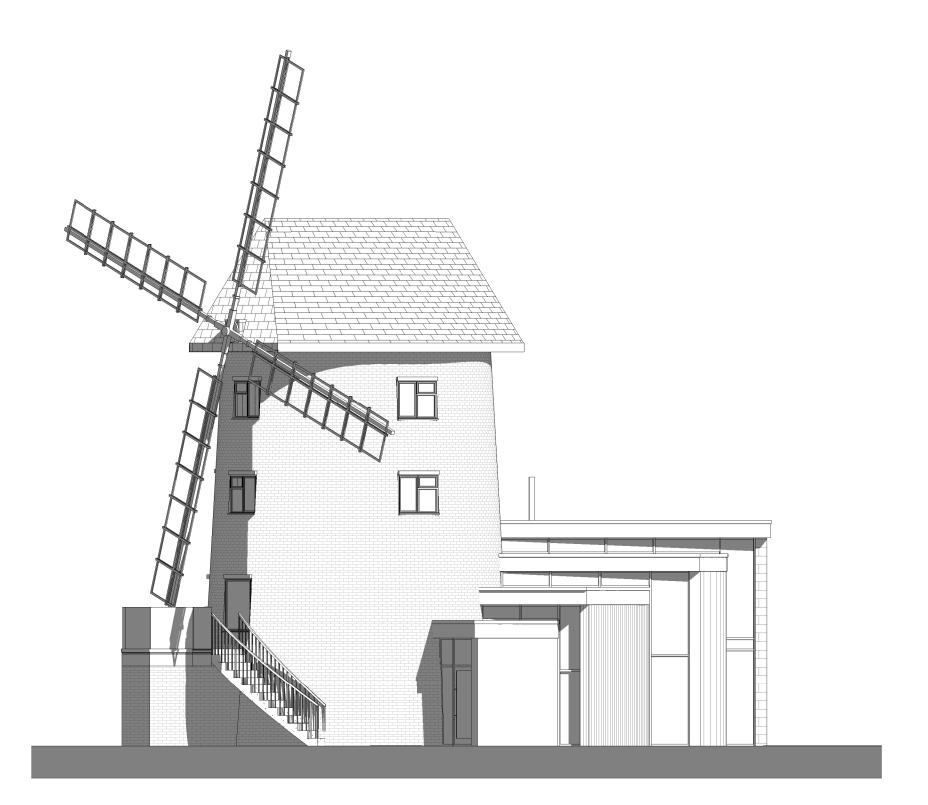

# **Proposed - Side Elevation 01**

Scale: 1:100

### Gibbet Windmill, Saughall

Drawing Reference:

## **Proposed Elevations**

Scale @ A3: 1:100 Drawn by: LOJ Checked by: MOH

Project Number:

Drawing Number:

Revision:

6105

PL06

**Soughton House** 2 Nicholas Street Mews Chester Cheshire CH1 2NS