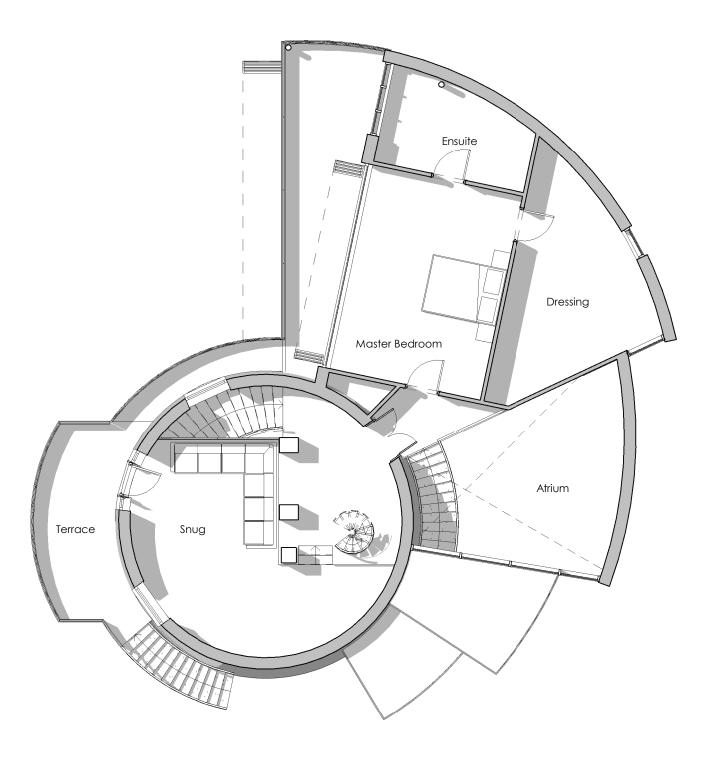

# **Second and Third Floor Plans**

to Remain Unchanged



# **Proposed - First Floor Plan**

Scale: 1:100

#### GENERAL NOTE:

- UNDER NO CIRCUMSTANCES SHOULD DIMENSIONS BE SCALED FROM THIS DRAWING "IF IN DOUBT ASK".
- THE DRAWINGS ARE TO BE READ IN CONJUNCTION WITH ALL OTHER RELEVANT DRAWINGS/SPECIFICATION, ANY DISCREPANCIES, ERRORS OR OMISSIONS TO BE BROUGHT TO THE ATTENTION OF 'd2 architects'.
- ALL DIMENSIONS ARE TO BE CHECKED PRIOR TO COMMENCEMENT.
- THIS DRAWING IS THE PROPERTY OF 'd2 architects' AND MUST NOT BE COPIED OR REPRODUCED EITHER IN WHOLE OR IN PART WITHOUT WRITTEN PERMISSION.

Rev: Description: Date: X Planning 19.01.22

Scheme Title:

## Gibbet Windmill, Saughall

Drawing Reference:

## **Proposed Plans**

Scale @ A3: 1:100 LOJ Drawn by: Checked by: MOH

Project Number:

6105

Drawing Number:

Revision: X

PL03



Soughton Hou