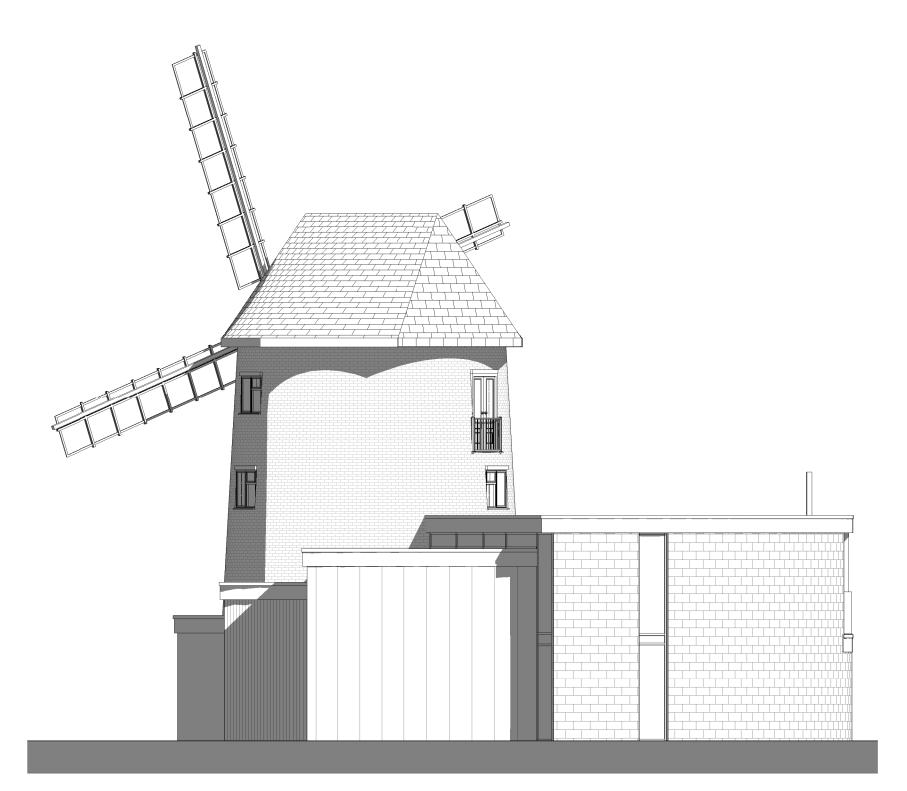

# **Proposed - Rear Elevation**

Scale: 1:100

## Gibbet Windmill, Saughall

Drawing Reference: