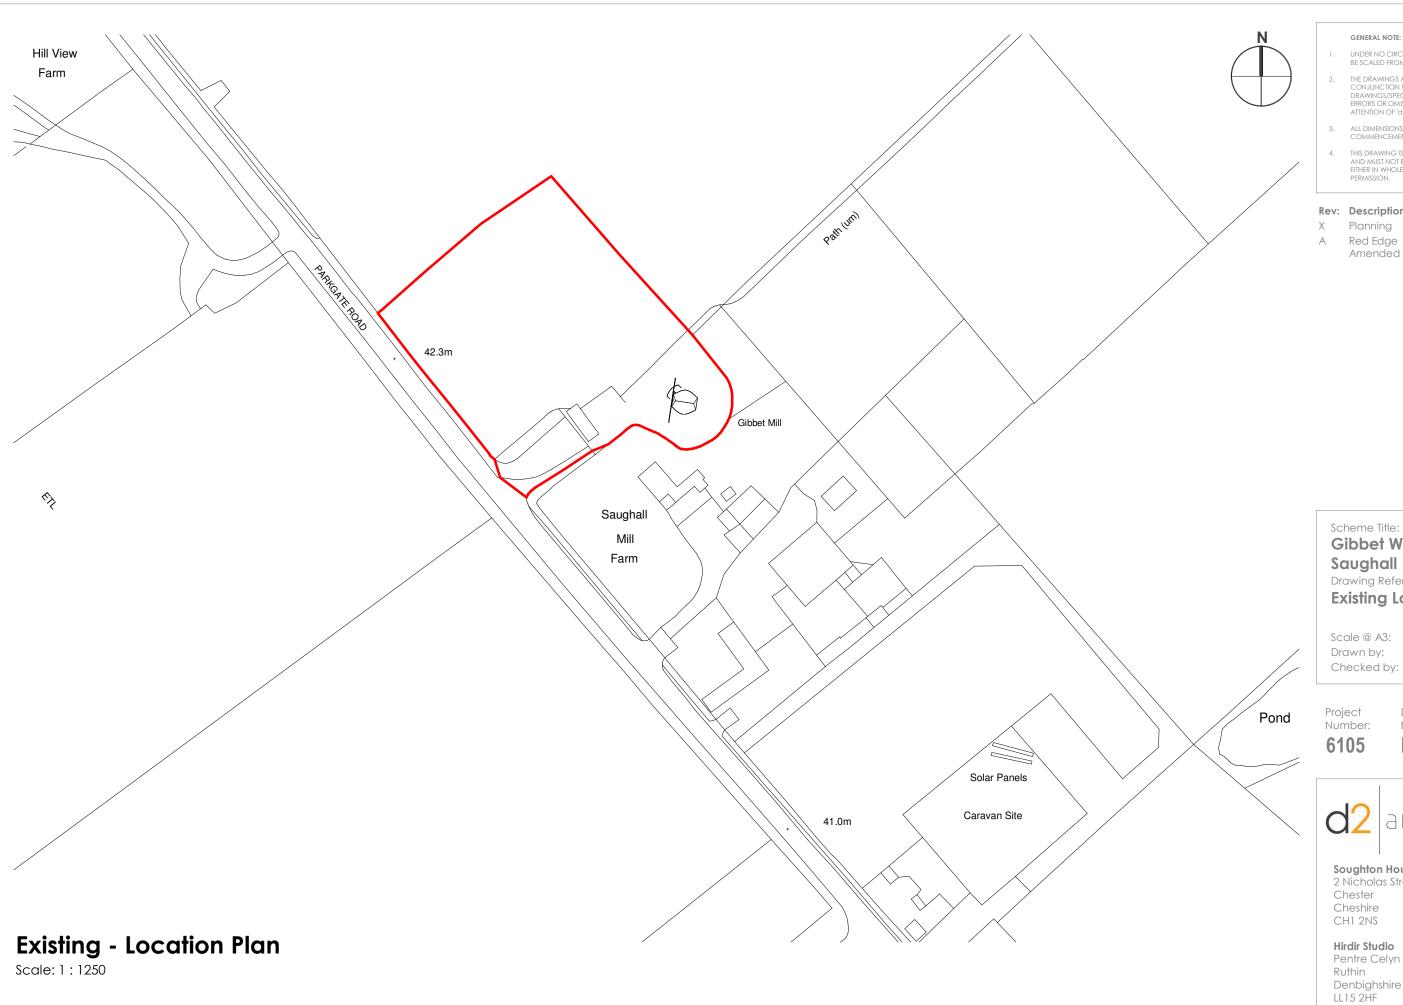

# Gibbet Windmill, Saughall

Drawing Reference:

# **Existing Location Plan**

Scale @ A3: 1:1250
Drawn by: LOJ Drawn by: Checked by: MOH

Drawing Number:

Revision: A

**EX01** 

**Soughton House** 2 Nicholas Street Mews Chester Cheshire