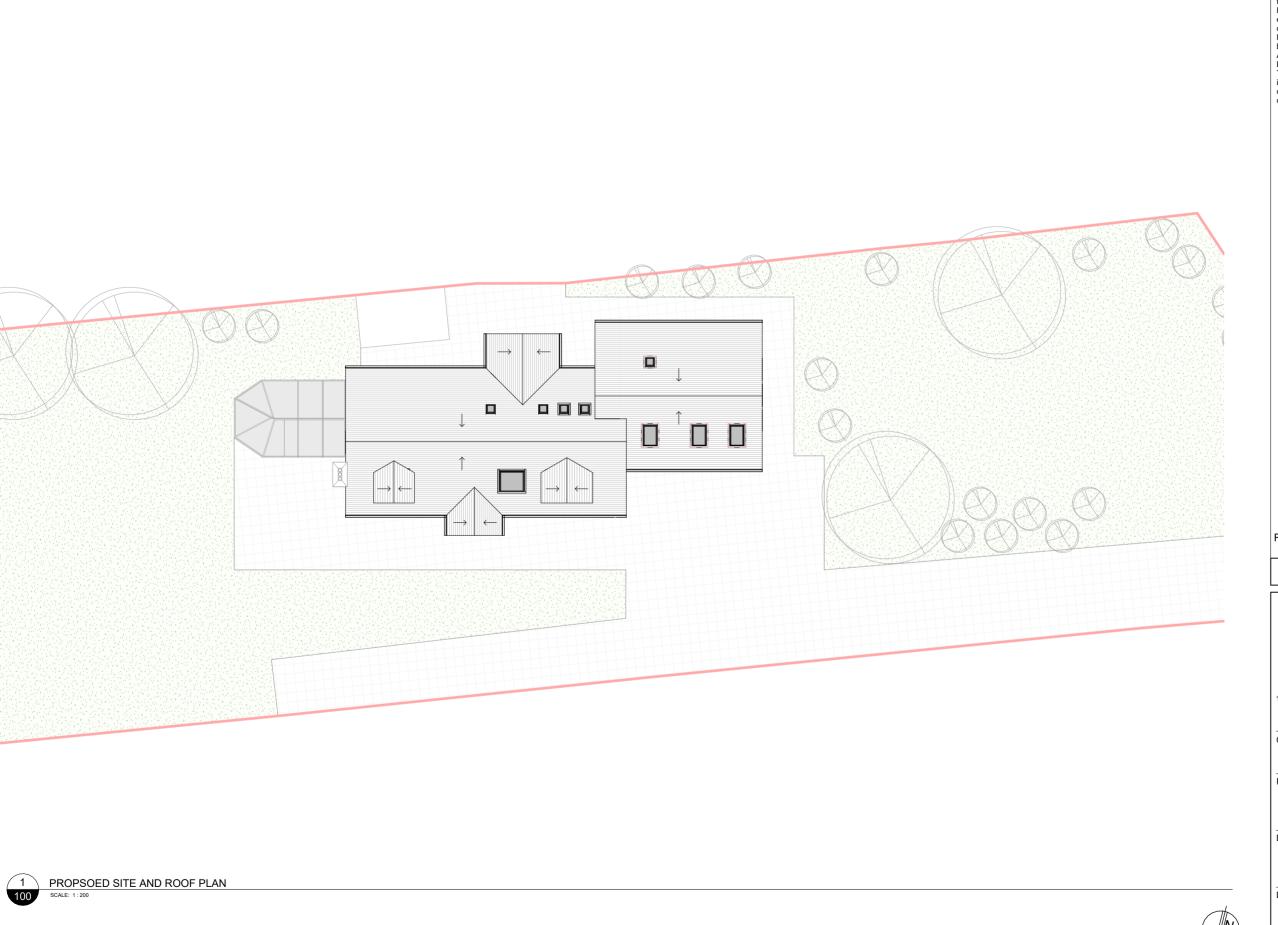

15&17 Backfields Lane, Stokes Croft, Bristol. BS2 8QW www.3bdarchitects.com e:partners@3bdarchitects.com t: 01173 707 380

Richard and Fiona

Project

Hazeldene, Bath Road, Langford, BS40 5EB

Drawing Title

PROPOSED SITE AND **ROOF PLAN** 