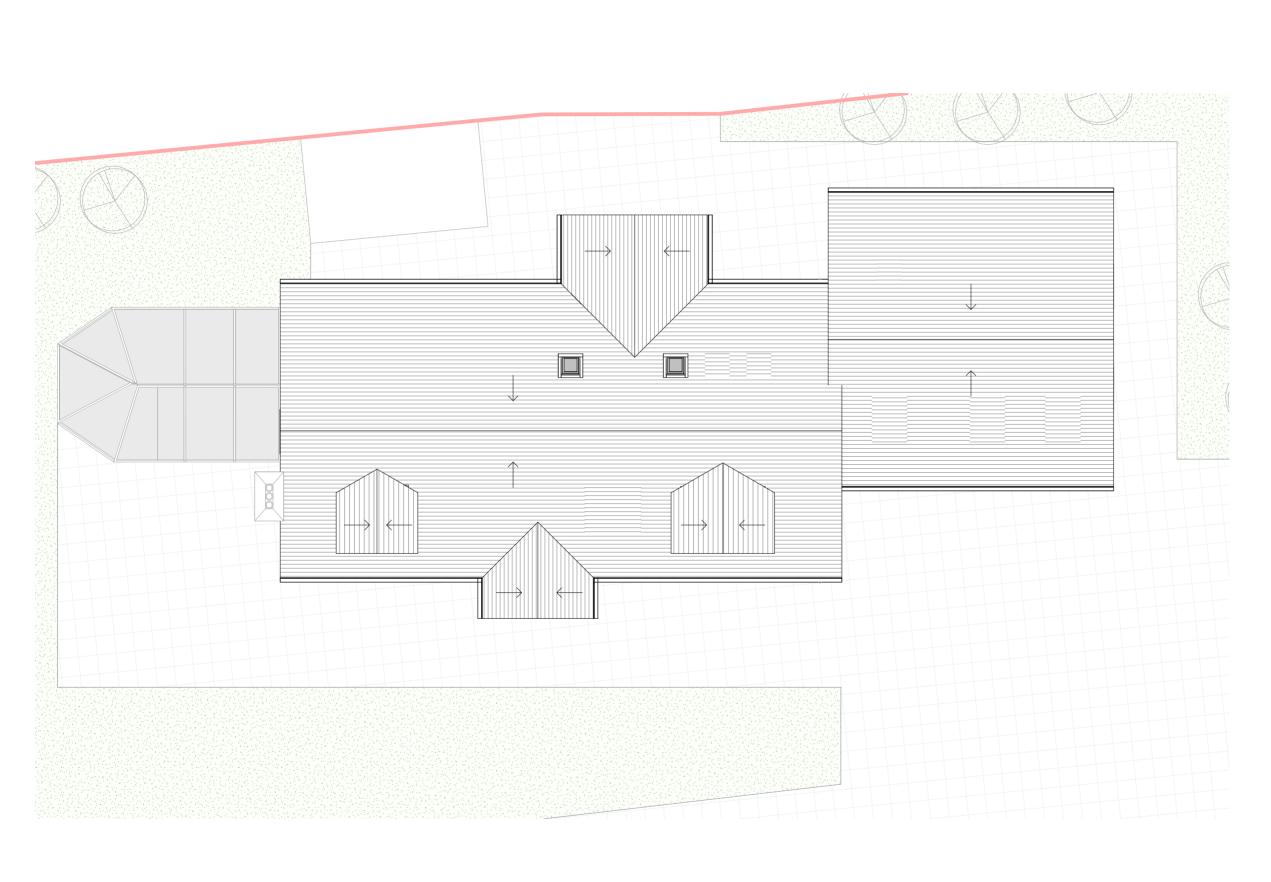

EXISTING ROOF PLAN SCALE: 1:100



## Notes:

Confirm all dimensions on site prior to any off site manufacturing.

At construction phase do not scale from drawing, use figured dimensions only.

Dimensions are in millimetres and to structure unless stated

otherwise.

Report any discrepancies, conflicts or errors to architect prior

Report any discrepancies, conflicts of errors to architect price to proceeding.

Refer to structural engineers design for all load bearing elements, bracing, movement joints and below ground drainage.

Refer to mechanical and electrical engineers design for all

Refer to mechanical and electrical engineers design for all building services.

All works to comply with relevant British Standards and Building Regulations.

This drawing and design is the property of