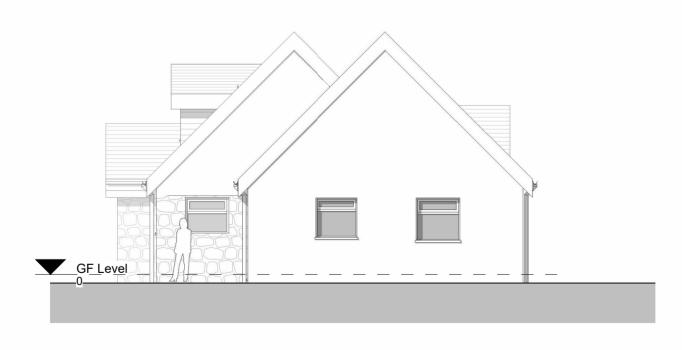

Confirm all dimensions on site prior to any off site manufacturing. At construction phase do not scale from drawing, use figured dimensions only. Dimensions are in millimetres and to structure unless stated

Report any discrepancies, conflicts or errors to architect prior

Report any discrepancies, connicts or errors to architect price to proceeding. Refer to structural engineers design for all load bearing elements, bracing, movement joints and below ground drainage. Refer to mechanical and electrical engineers design for all

Refer to mechanical and electrical engineers design for all building services. All works to comply with relevant British Standards and Building Regulations. This drawing and design is the property of 3bd LLP and is issued under license to the named recipient o