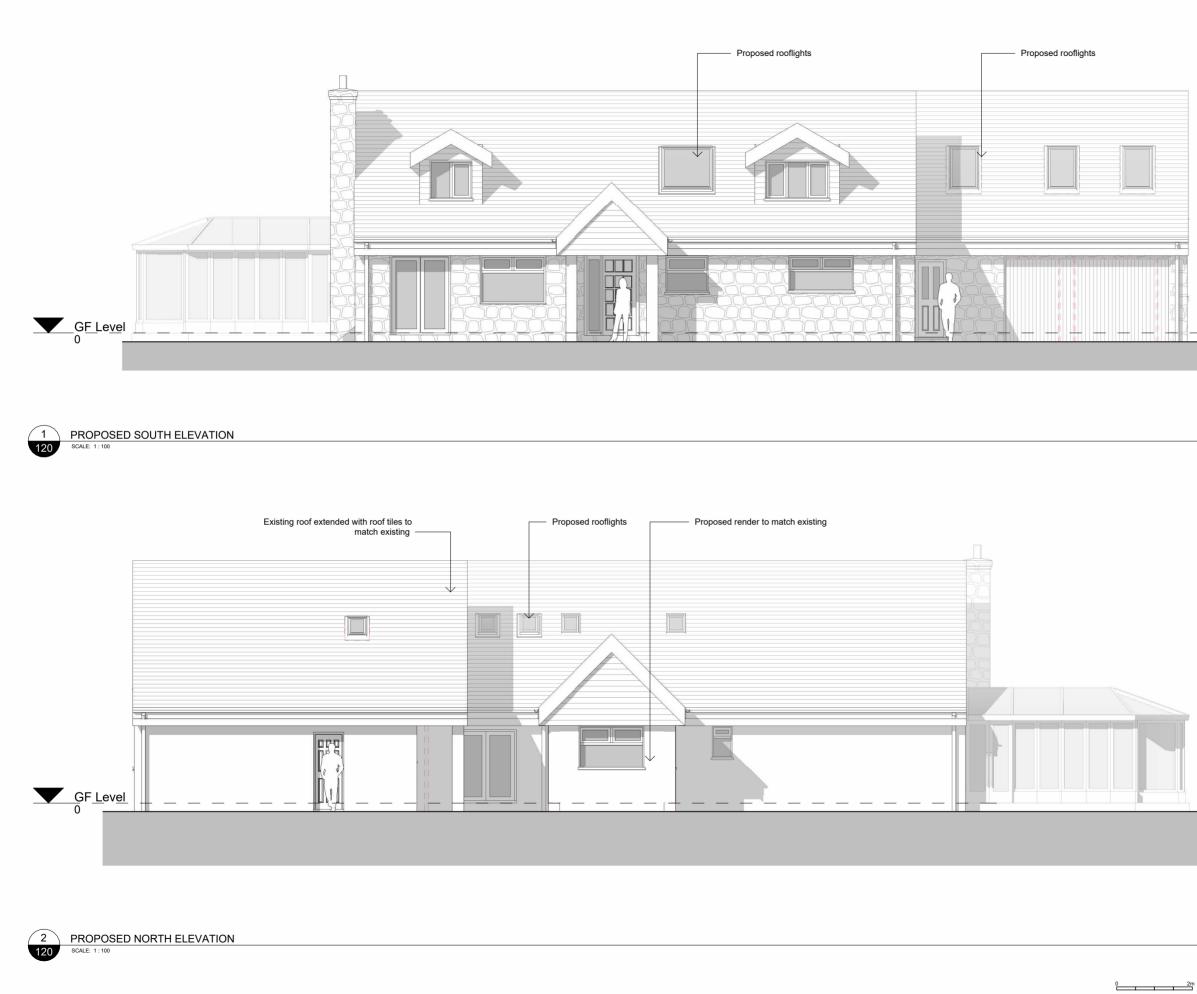

Confirm all dimensions on site prior to any off site

At construction phase do not scale from drawing, use figured dimensions only.

otherwise. Report any discrepancies, conflicts or errors to architect prior

Report any usurepanoise, ... to proceeding. Refer to structural engineers design for all load bearing elements, bracing, movement joints and below ground

drainage. Refer to mechanical and electrical engineers design for all

Refer to mechanical and electrical engineers design for all building services. All works to comply with relevant British Standards and Building Regulations. This drawing and design is the property of 3bd LLP and is issued under license to the named recipient only. All copyright law protecting design, artistic & literary work contained within this drawing rem