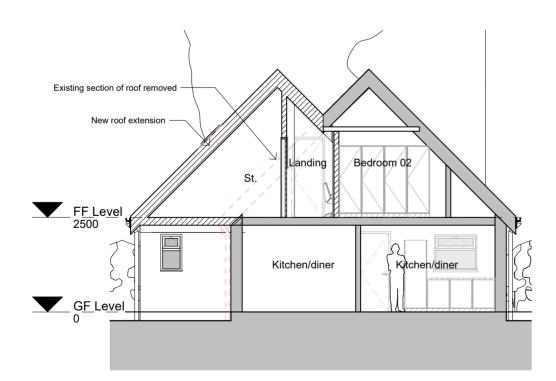

Notes:

Confirm all dimensions on site prior to any off site

manufacturing.
At construction phase do not scale from drawing, use figured dimensions only.
Dimensions are in millimetres and to structure unless stated

otherwise.

Report any discrepancies, conflicts or errors to architect prior to proceeding.
Refer to structural engineers design for all load bearing

elements, bracing, movement joints and below ground drainage.

Refer to mechanical and electrical engineers design for all

Refer to mechanical and electrical engineers design for all building services.

All works to comply with relevant British Standards and Building Regulations.

This drawing and design is the property of 3bd LLP and is issued under license to the named recipient only. All copyright law protecting desi