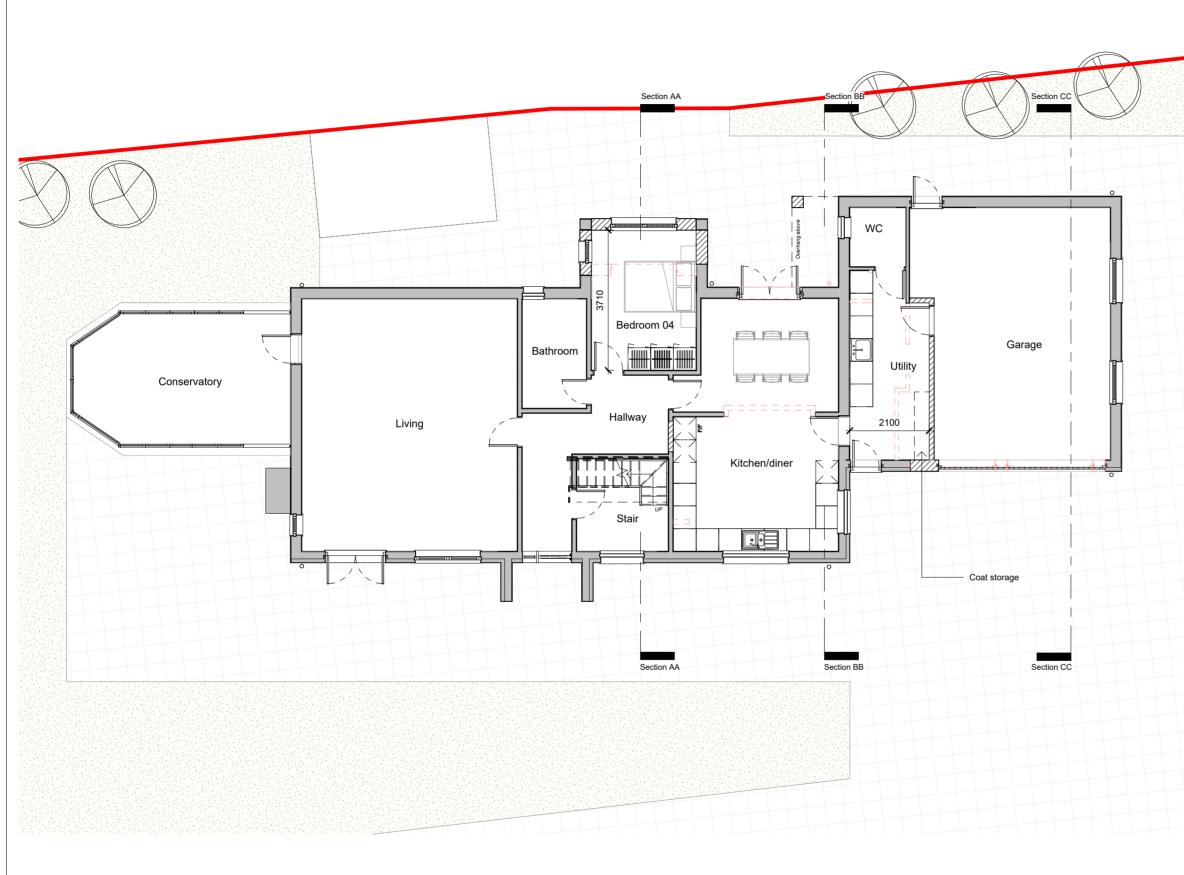

PROPOSED GOUND FLOOR PLAN SCALE: 1:100

110

## Notes:

Confirm all dimensions on site prior to any off site

At construction phase do not scale from drawing, use figured dimensions only.

otherwise. Report any discrepancies, conflicts or errors to architect prior

to proceeding. Refer to structural engineers design for all load bearing

elements, bracing, movement joints and below ground drainage. Refer to mechanical and electrical engineers design for all

Refer to mechanical and electrical engineers design for all building services. All works to comply with relevant British Standards and Building Regulations. This drawing and design is the property of 3bd LLP and is issued under license to the named recipient only. All copyright law protecting design, artistic & literary work containe