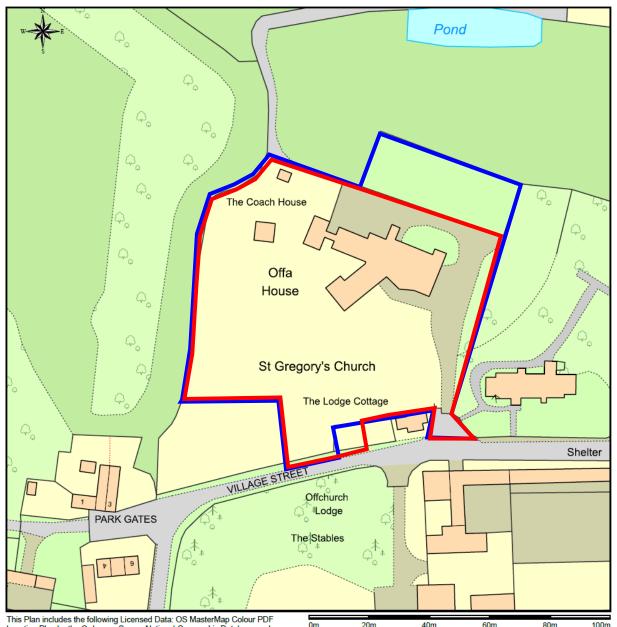

This Plan includes the following Licensed Data: OS MasterMap Colour PDF Location Plan by the Ordnance Survey National Geographic Database and incorporating surveyed revision available at the date of production. Reproduction in whole or in part is prohibited without the prior permission of Ordnance Survey. The representation of a road, track or path is no evidence of a right of way. The representation of features, as lines is no evidence of a property boundary. © Crown copyright and database rights, 2021. Ordnance Survey 0100031673

Scale: 1:1250, paper size: A4

Location Plan
Offa House Porject
Heritage Matters
emapsite™
plans