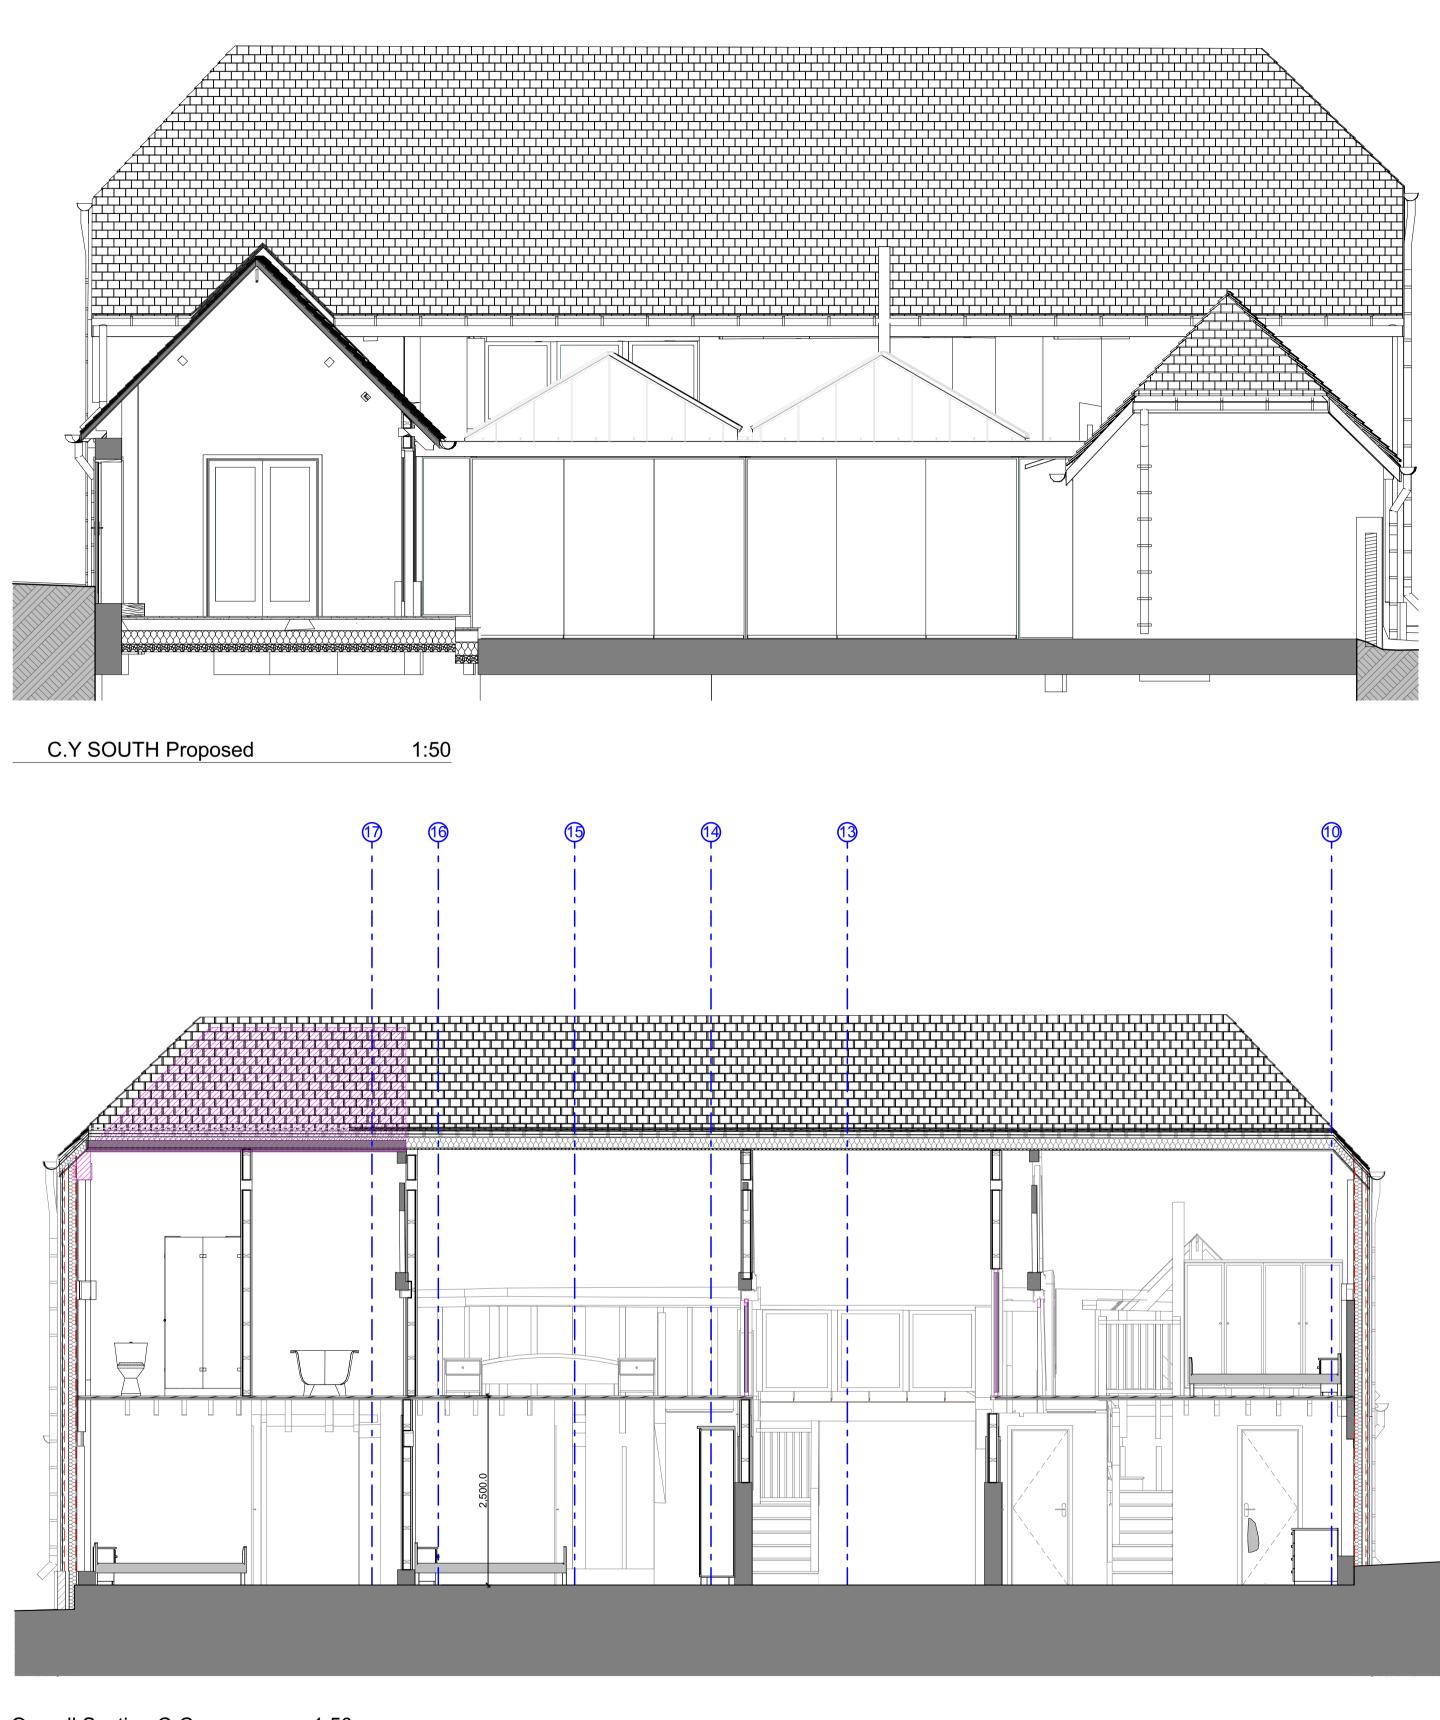

This drawing is to be read in conjunction with other architectural and engineering drawings associated with this project by other parties.

Rev. ChID Description Date

1:50 Overall Section C-C

| Client                                              |                     |                                               | Drawing Title                   |            |
|-----------------------------------------------------|---------------------|-----------------------------------------------|---------------------------------|------------|
| Candida Baker                                       | Стерман             |                                               | Proposed Overall Sections B-B & |            |
| Job Title                                           | <b>JIEDMAN</b>      | BLOWER                                        | C-C                             |            |
| Dickhurst Farm                                      | 5                   |                                               | Drawing Status                  |            |
| Petworth Road                                       | 189                 |                                               | TENDER DRAFT                    |            |
| Chiddingfold                                        |                     |                                               | Architect                       | Technician |
| Surrey                                              |                     |                                               | SD                              | NS & JS    |
| GU27 3BG                                            | 6 The Square        | 01428 581 800                                 | Original Size                   | Date       |
|                                                     | Liphook GU30<br>7AH | info@stedmanblower.uk<br>www.stedmanblower.uk | A1                              | Dec 2018   |
| Copyright on this drawing is held by Stedman Blower |                     |                                               | Drawing Number                  | Revision   |