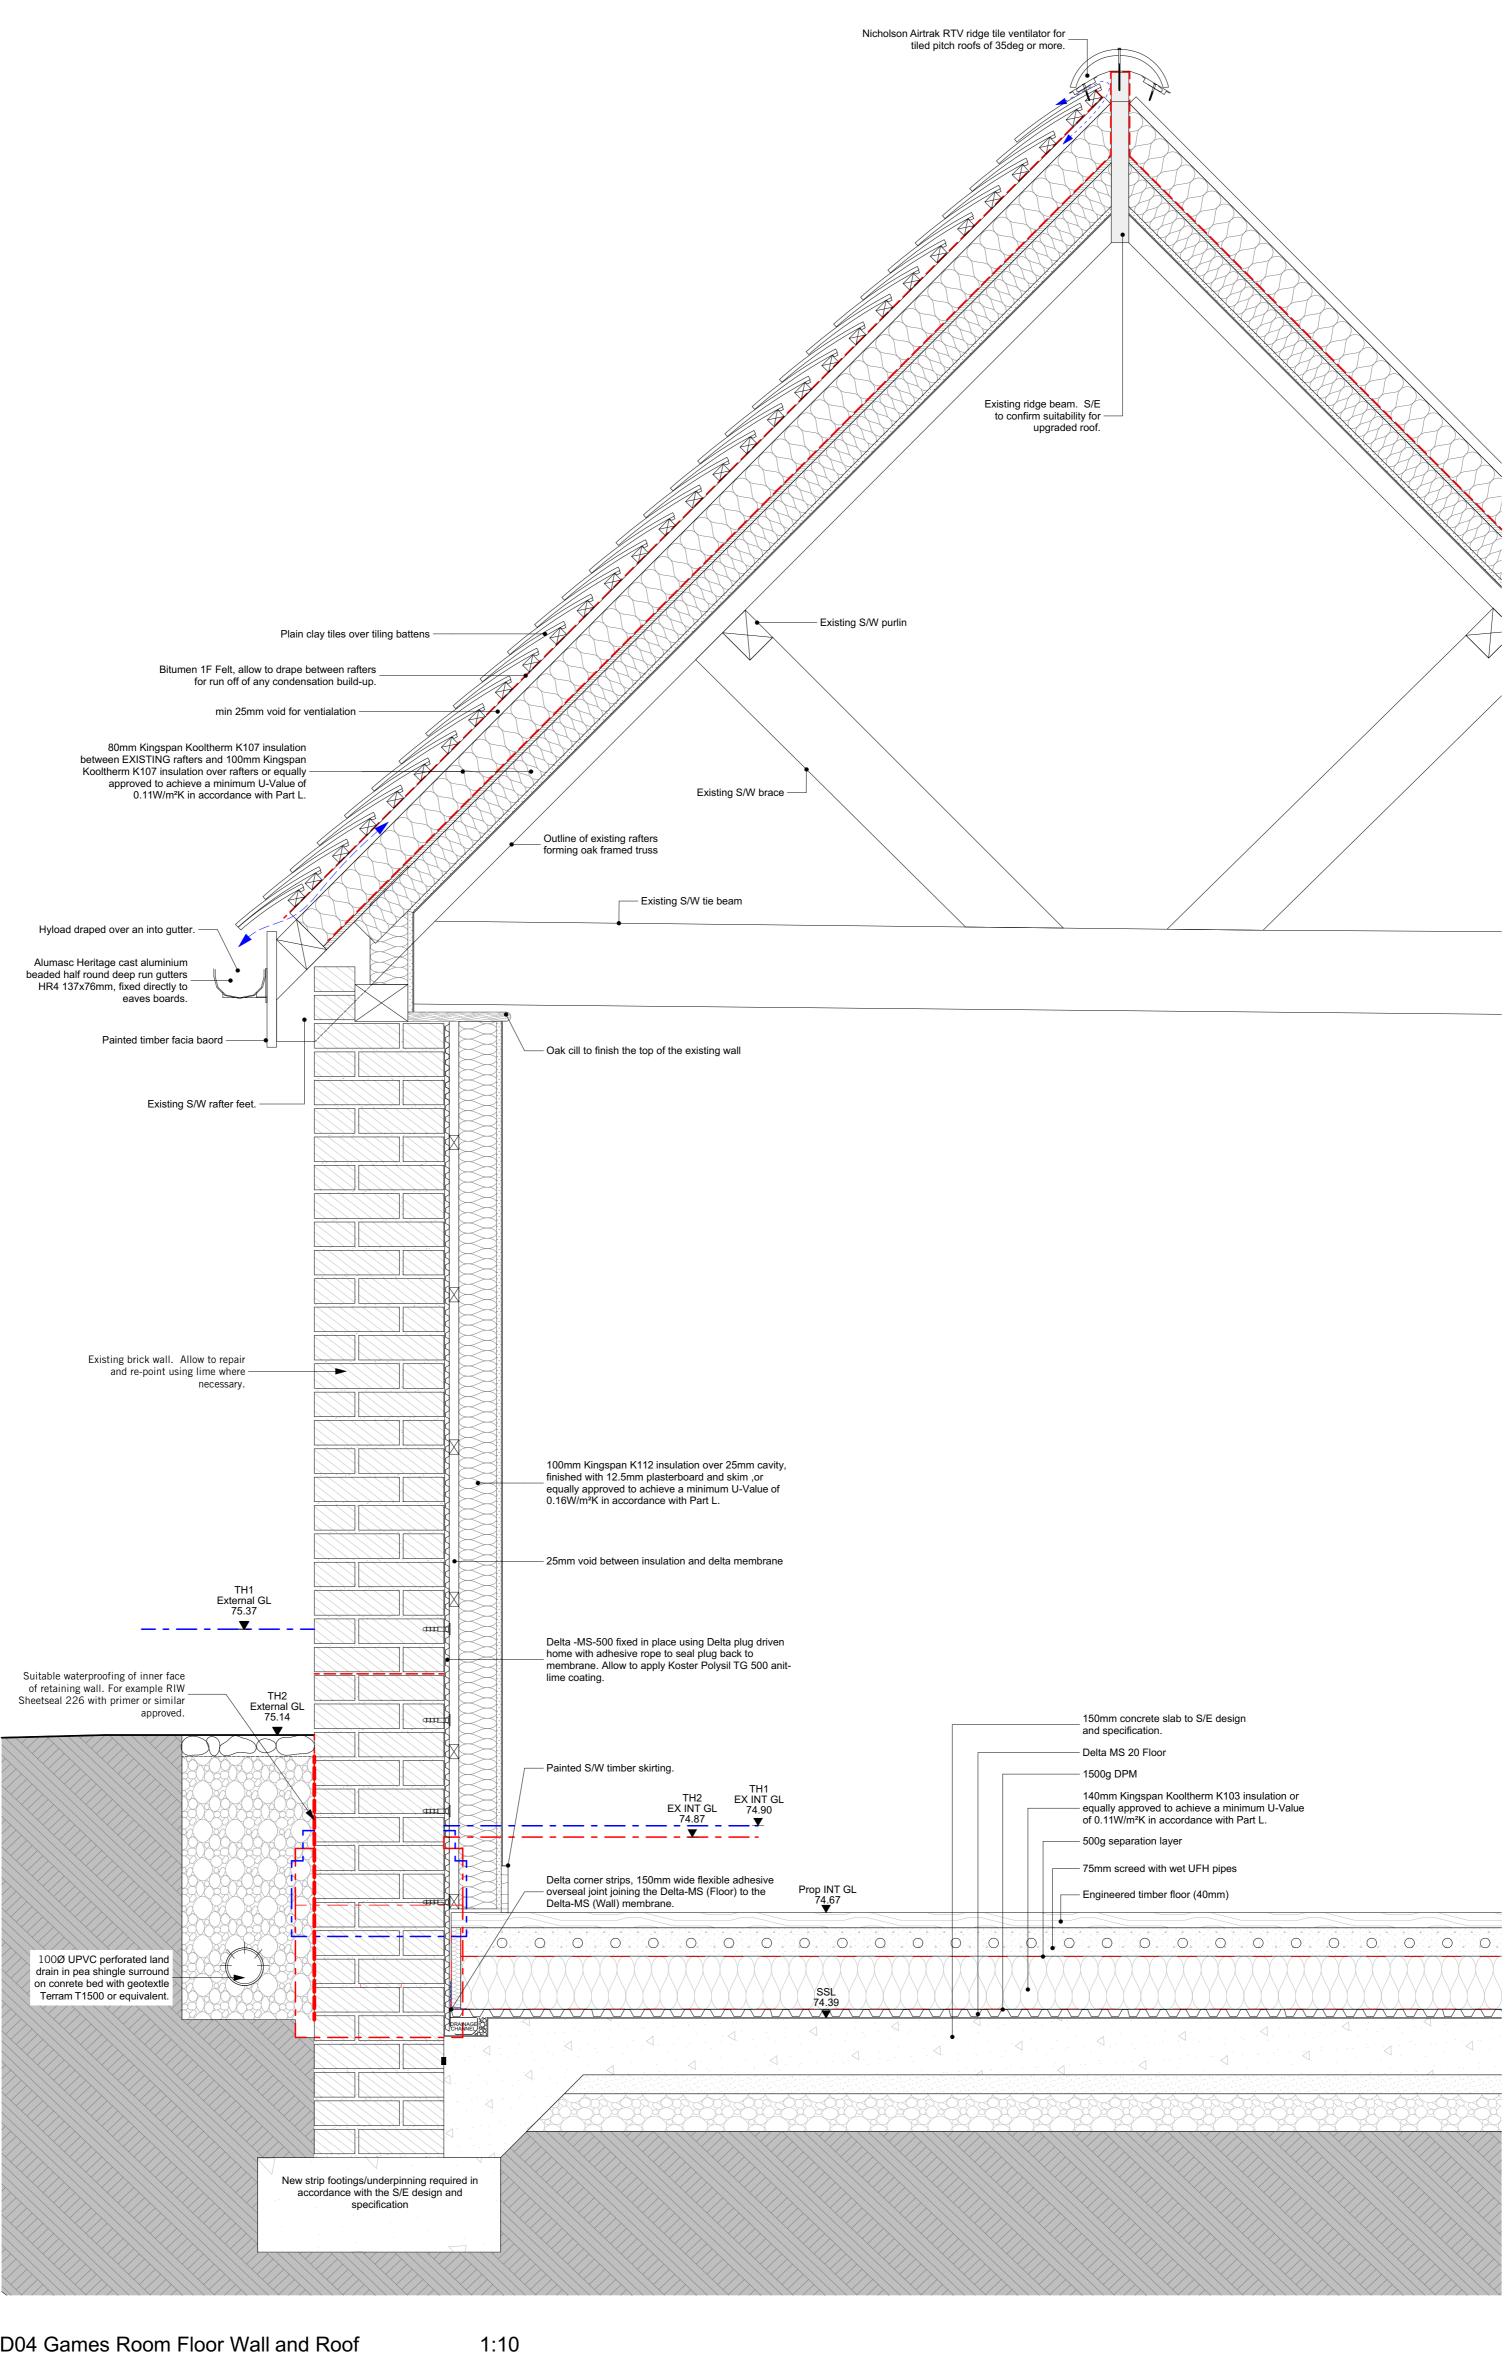

D04 Games Room Floor Wall and Roof

Drawing Numbers Drawing Status This drawing must not be used for construction or installation purposes unless stated.

Do not scale from this drawing except for planning and building regulations.

This drawing is to be read in conjunction with other drawings, the technical specification and associated schedules prepared by Stedman Blower. This drawing must not be used for construction or Client Drawing Title Rev. ChID Description SK Sketch Scheme P Planning A-0 General A-1 Plans A-2 Elevations A-3 Sections A-4 Large scale A-5 Details A-6 Schedules A-7 Interior design Comment Candida Baker Information Games Room Floor Wall and Roof Sketch
Planning
Tender
Building Regulations STEDMAN BLOWER Job Title Construction As Built Dickhurst Farm Drawing Status Petworth Road TENDER DRAFT Chiddingfold Architect Technician Surrey SD NS & JS GU27 3BG Original Size Date 6 The Square Liphook GU30 7AH

01428 581 800 info@stedmanblower.uk www.stedmanblower.uk Dec 2018 This drawing is to be read in conjunction with other architectural and engineering drawings associated with this project by other parties. Drawing Number Revision Copyright on this drawing is held by Stedman Blower 5528 - BC - A-502