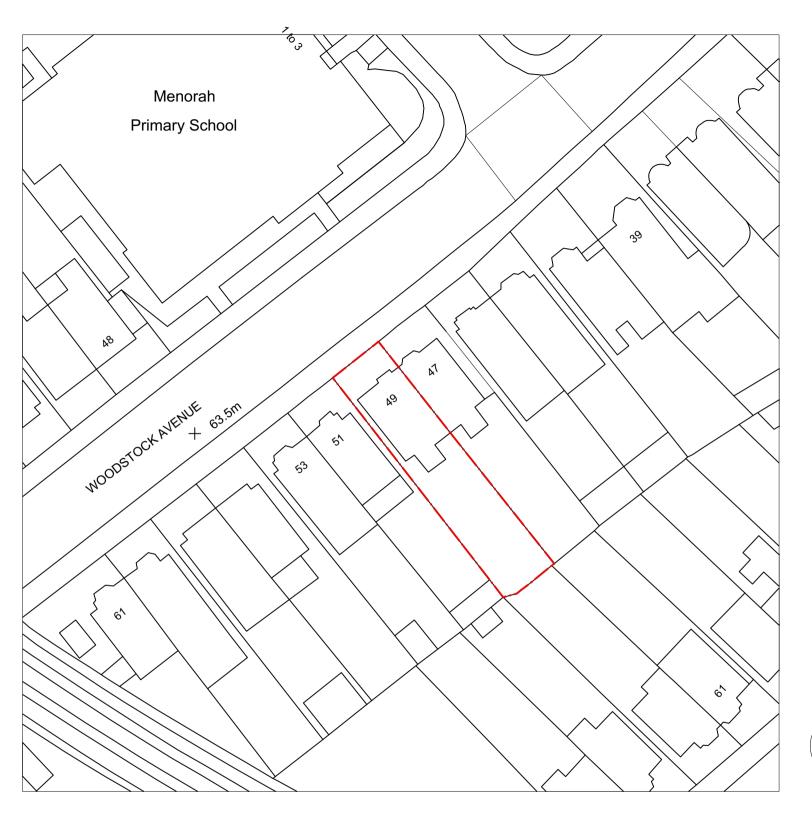

(c) Crown copyright, All rights reserved. 2022. License number 0100031673

1 EXISTING\_SITE LOCATION PLAN Scale: 1:500

| ) | 10 | 20 | 30 M |
|---|----|----|------|
|   |    |    |      |

NOTES: The drawing must not be scaled and all dimensions are to be checked on site before work is commenced.

The drawing is to be read in conjunction with all other Structural Engineers and Service Engineers drawings and written specifications.

| SPECIFICATIONS:                               |                                  |  |  |  |
|-----------------------------------------------|----------------------------------|--|--|--|
|                                               |                                  |  |  |  |
|                                               |                                  |  |  |  |
|                                               |                                  |  |  |  |
|                                               |                                  |  |  |  |
| REVISION  N DATE NOTES                        |                                  |  |  |  |
|                                               |                                  |  |  |  |
|                                               |                                  |  |  |  |
| PROJECT:                                      | DRAWING N:                       |  |  |  |
| 49 Woodstock Ave.                             | 002.22-RMF-EX-10-000             |  |  |  |
| DRAWING:                                      | PRELIMINARY  PLANNING APPROVAL   |  |  |  |
| EXISTING SITE LOCATION PLAN                   | CONSTRUCTION  DESIGN INFORMATION |  |  |  |
| PERMITTED DEVELOPMENT<br>LOFT PROPOSAL        | TENDER  AS BUILT                 |  |  |  |
| CLIENT: PRIVATE                               |                                  |  |  |  |
| LOCATION: 49 Woodstock Ave.,<br>NW11 - London |                                  |  |  |  |
| DATE: REV:                                    | SCALE:                           |  |  |  |
| 16.02.2022                                    | @A3                              |  |  |  |