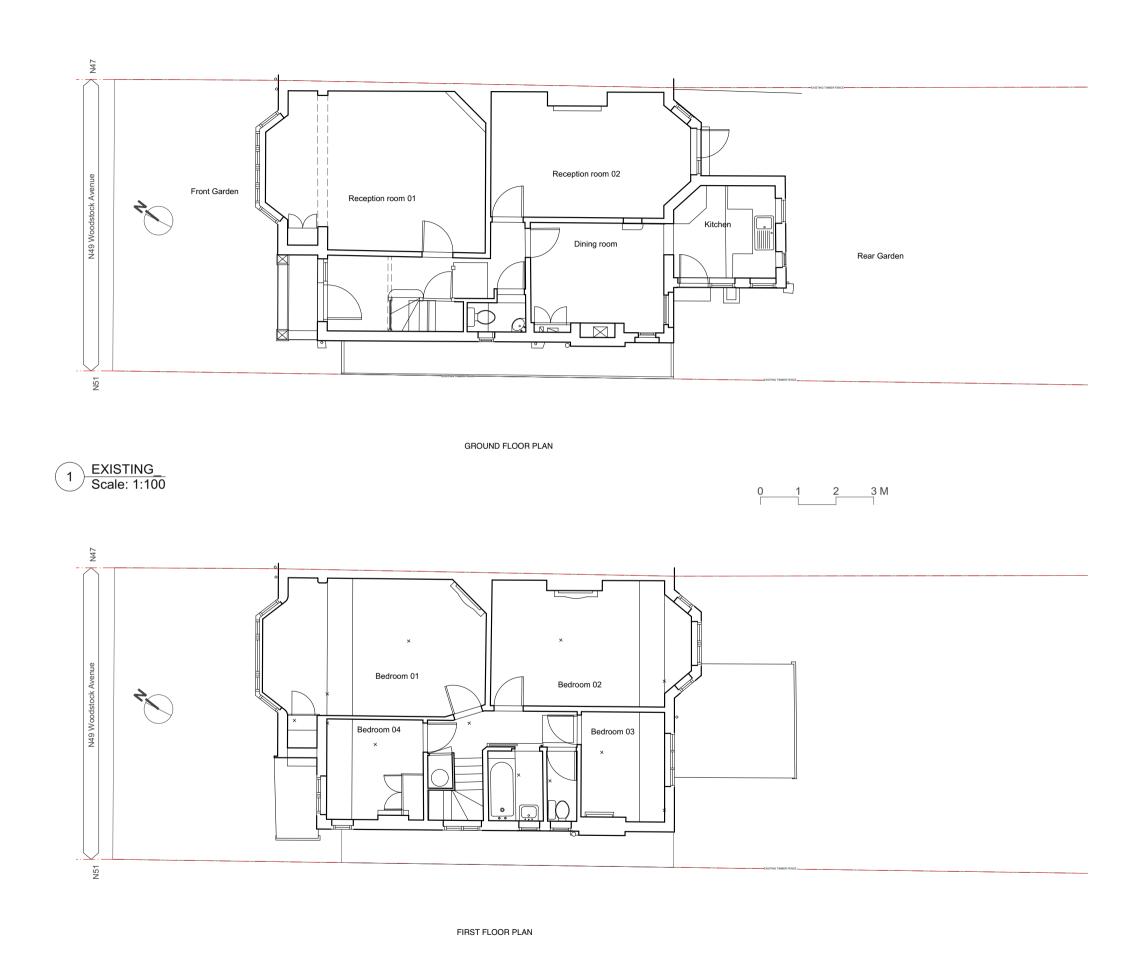

2 EXISTING\_ Scale: 1:100

0 1 2 3 M

| NOTES:                                                                                                                                        | ES: The drawing must not be scaled<br>and all dimensions are to be<br>checked on site before work is<br>commenced.<br>The drawing is to be read in<br>conjunction with all other Structural<br>Engineers and Service Engineers<br>drawings and written specifications. |                                                                                                             |  |
|-----------------------------------------------------------------------------------------------------------------------------------------------|------------------------------------------------------------------------------------------------------------------------------------------------------------------------------------------------------------------------------------------------------------------------|-------------------------------------------------------------------------------------------------------------|--|
| SPECIFI                                                                                                                                       | CATIONS:                                                                                                                                                                                                                                                               |                                                                                                             |  |
| REVISION                                                                                                                                      | NOTES                                                                                                                                                                                                                                                                  |                                                                                                             |  |
| PROJEC <sup>*</sup><br>49 Woodste                                                                                                             |                                                                                                                                                                                                                                                                        | DRAWING N:<br>002.22-RMF-E-10-100                                                                           |  |
| DRAWING:<br>EXISTING PLANS<br>PERMITTED<br>DEVELOPMENT<br>LOFT PROPOSAL                                                                       |                                                                                                                                                                                                                                                                        | PRELIMINARY       PLANNING APPROVAL       CONSTRUCTION       DESIGN INFORMATION       TENDER       AS BUILT |  |
| CLIENT:<br>PRIVATE                                                                                                                            |                                                                                                                                                                                                                                                                        |                                                                                                             |  |
| LOCATION: 49 Woodstock Ave.,<br>NW11 - London                                                                                                 |                                                                                                                                                                                                                                                                        |                                                                                                             |  |
| DATE:                                                                                                                                         | REV:                                                                                                                                                                                                                                                                   | SCALE:                                                                                                      |  |
| 14.02.20                                                                                                                                      | 22                                                                                                                                                                                                                                                                     | @A3                                                                                                         |  |
| DESIGN TEAM:                                                                                                                                  |                                                                                                                                                                                                                                                                        |                                                                                                             |  |
| RMF STUDIO<br>ARCHITECTURAL DESIGN                                                                                                            |                                                                                                                                                                                                                                                                        |                                                                                                             |  |
| Studio 9, 17 Berkeley Street, W1J 8EA / London<br>DESIGNER: Marco Ferrara-Bardile<br>marco@rmfstudio.com<br>M. 0797 5644556 - O. 0207 4355008 |                                                                                                                                                                                                                                                                        |                                                                                                             |  |