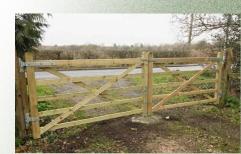

2. Field gates connecting paddocks and car park (access by church includes a pedestrian gate)

3. Double gates located at exit point onto road

4. Bike Rack Decorative Modular - Single sided 6 spaces - Black colour