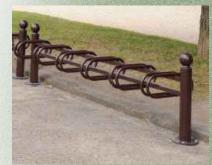

2. Field gates connecting paddocks and car park (access by church includes a pedestrian gate)

3. Double gates located at exit point onto road

4. Bike Rack Decorative Modular - Single sided 6 spaces - Black colour

Bike rack

66

08