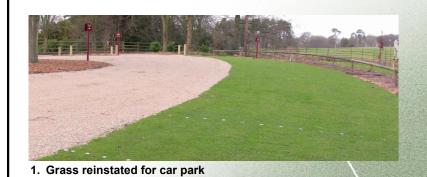

22116-IYL-00-XX-DR-L-2000

Area of stone fill retained to provide footpath access to church entrance

(1.)