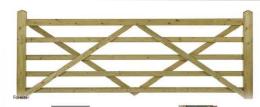

2. Field gates connecting paddocks and car park (access by church includes a pedestrian gate)

3. Double gates located at exit point onto road

4. Bike Rack Decorative Modular - Single sided 6 spaces - Black colour