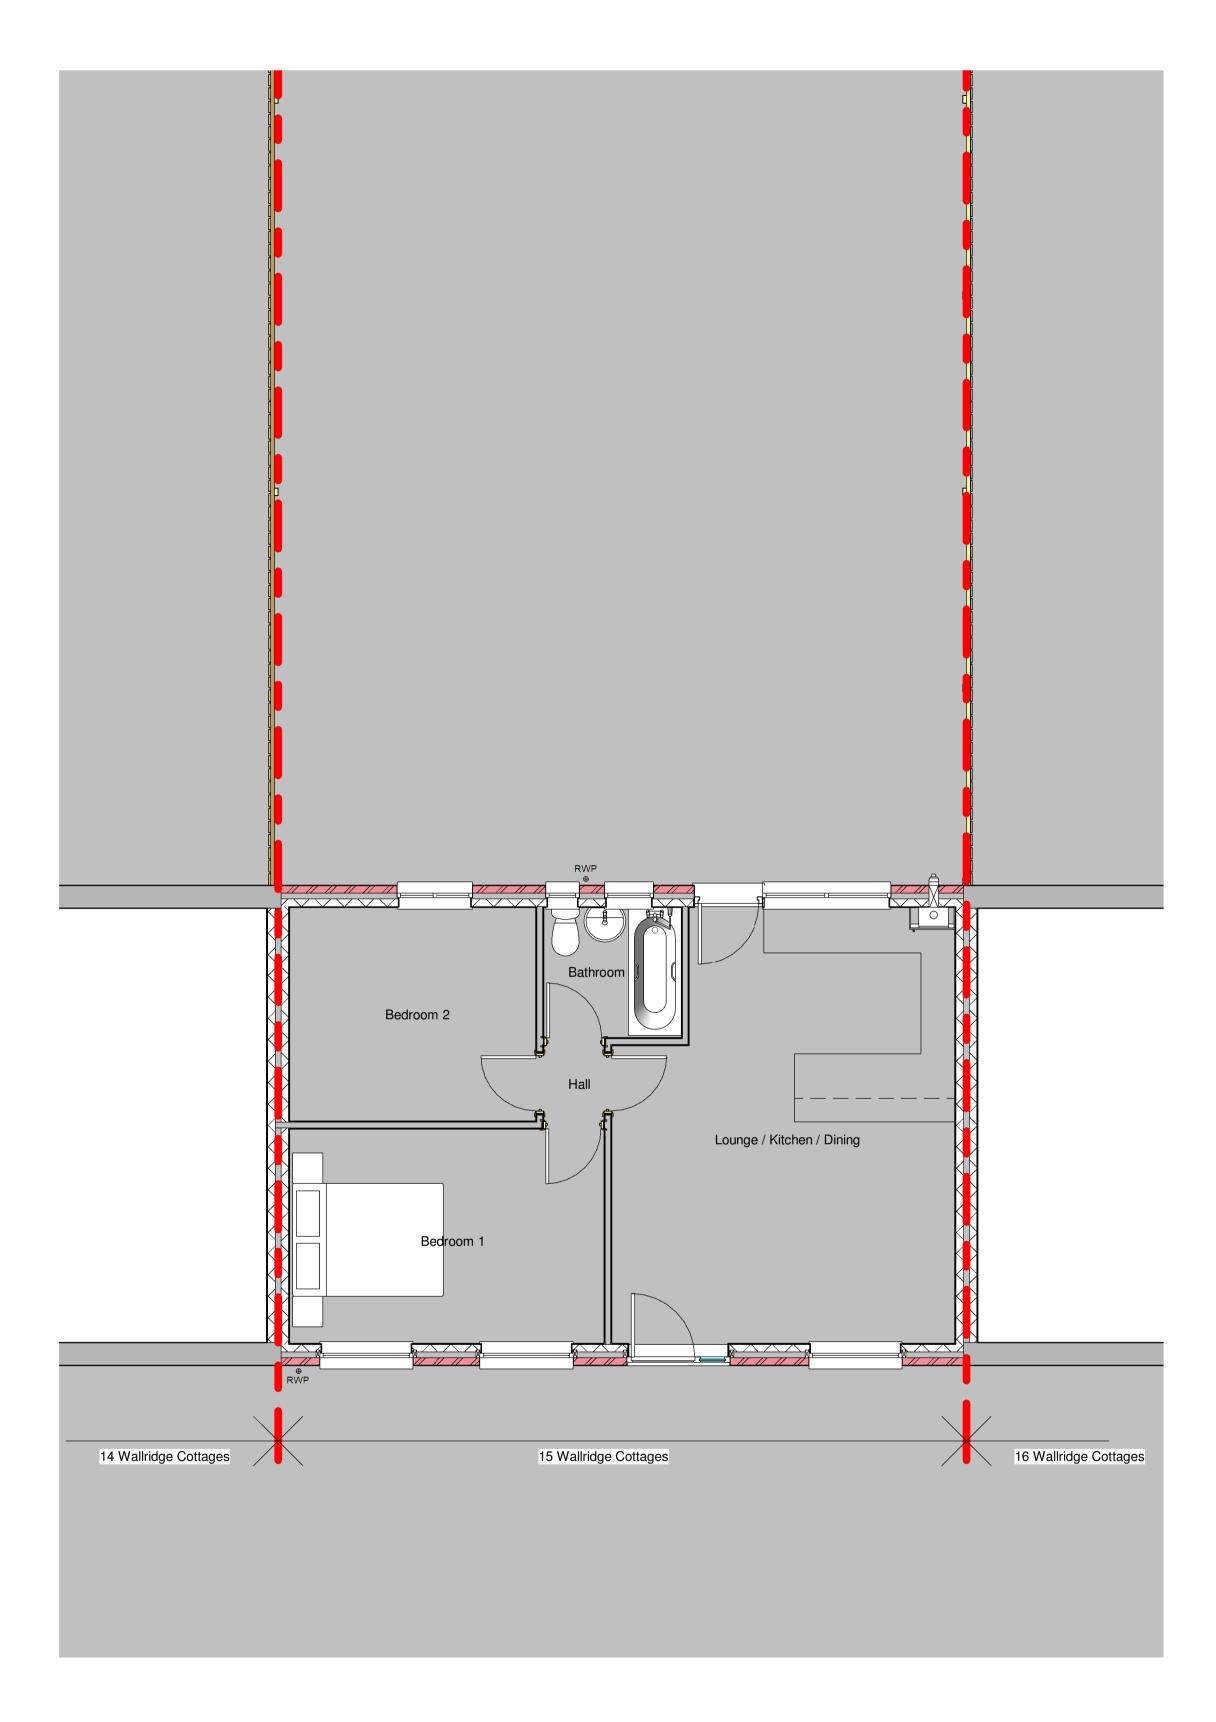

1 0550 - Existing Floor Plan

2 0550 - Existing Roof Plan
1:50

| evision                                                                 |                             |               |
|-------------------------------------------------------------------------|-----------------------------|---------------|
|                                                                         |                             |               |
|                                                                         |                             |               |
|                                                                         |                             |               |
|                                                                         |                             |               |
|                                                                         |                             |               |
|                                                                         |                             |               |
| oject No:                                                               |                             |               |
| ES001                                                                   |                             |               |
| oject Name:                                                             |                             |               |
| 5 Wallridge Cottages                                                    |                             |               |
| /allridge, Northumberland                                               |                             |               |
| tacey & Steven                                                          |                             |               |
| awing Title:                                                            |                             |               |
| xisting Plans                                                           |                             |               |
|                                                                         |                             |               |
|                                                                         |                             |               |
| odel File Name: RES001-MJA-V1-ZZ-M3-                                    |                             |               |
| awn By:                                                                 | Date Drawn:<br>13/02/2022   |               |
|                                                                         |                             |               |
| ecked By:                                                               | Date Checked:<br>13/02/2022 |               |
|                                                                         |                             | _             |
| ale at A1:<br>: 50                                                      | Status:<br><b>S4</b>        | Revision: P01 |
|                                                                         | <b>5</b> 7                  | 101           |
| e Name:<br>sct No: Originator: Volume: Level: Type: Discipline: Number: |                             |               |
| ES001 - MJA - V1 - ZZ - DR - A - 0550                                   |                             |               |
|                                                                         |                             |               |