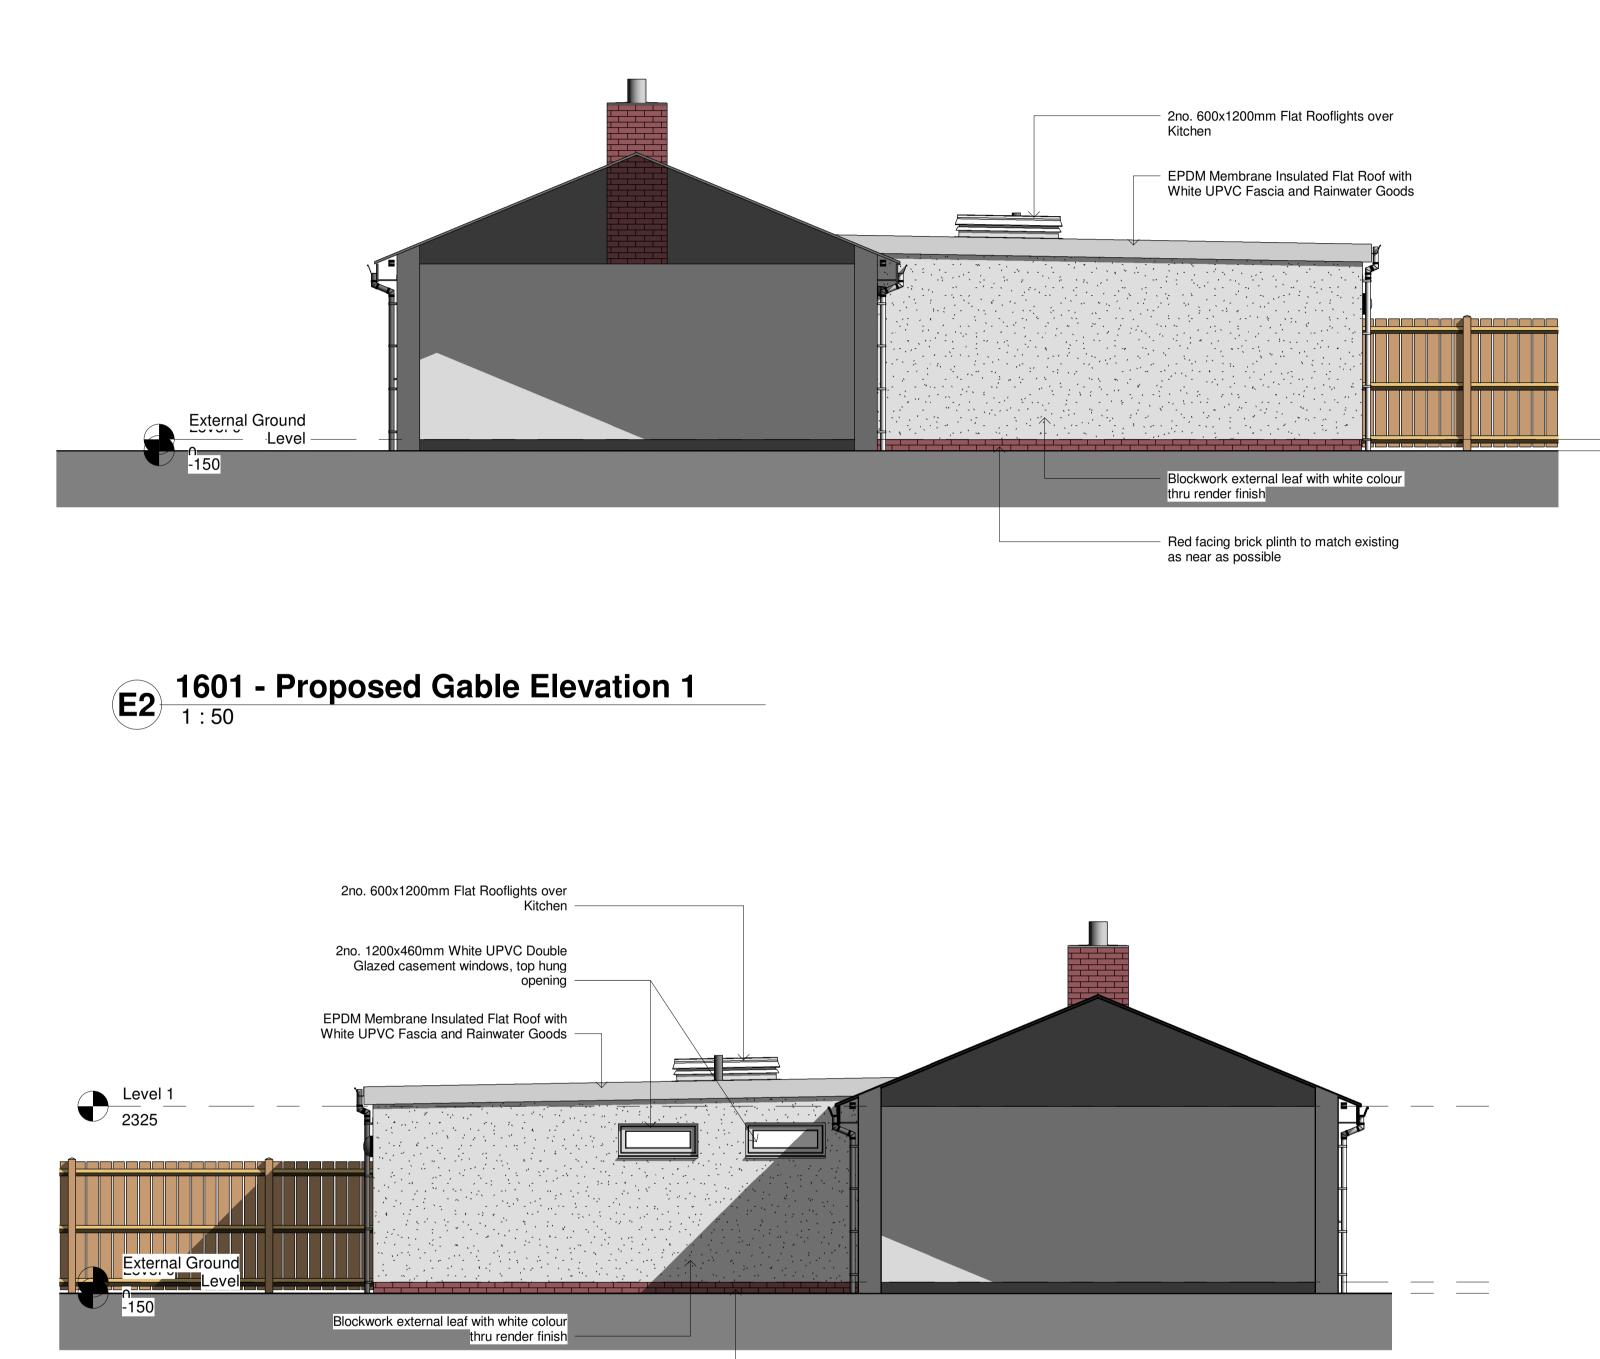

Red facing brick plinth to match existing as near as possible

Do not scale the drawing. Use figured dimensions in all cases. Check all dimensions on site. Report any discrepancies to BH Architecture before proceeding.