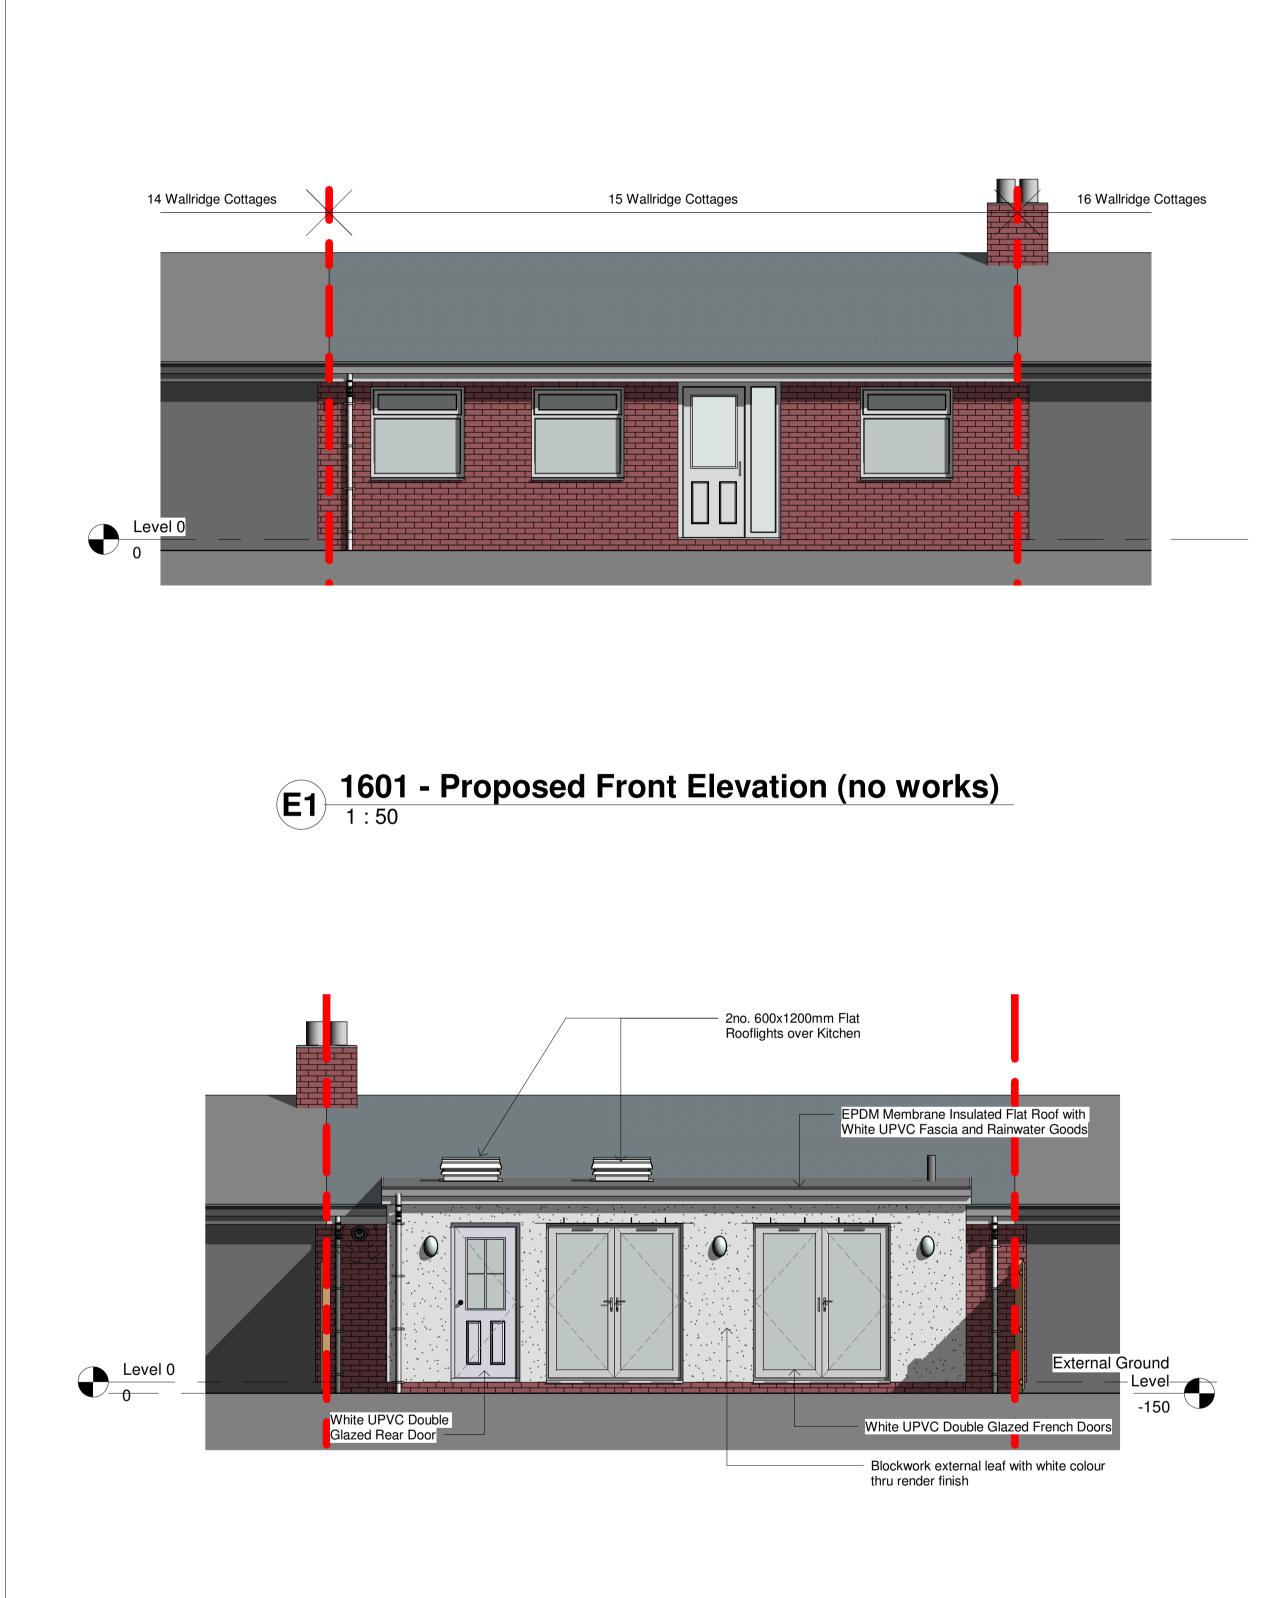

Red facing brick plinth to match existing as near as possible

Do not scale the drawing. Use figured dimensions in all cases. Check all dimensions on site. Report any discrepancies to BH Architecture before proceeding.