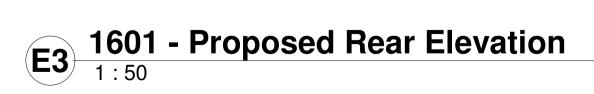

Red facing brick plinth to match existing as near as possible

Do not scale the drawing. Use figured dimensions in all cases. Check all dimensions on site. Report any discrepancies to BH Architecture before proceeding.