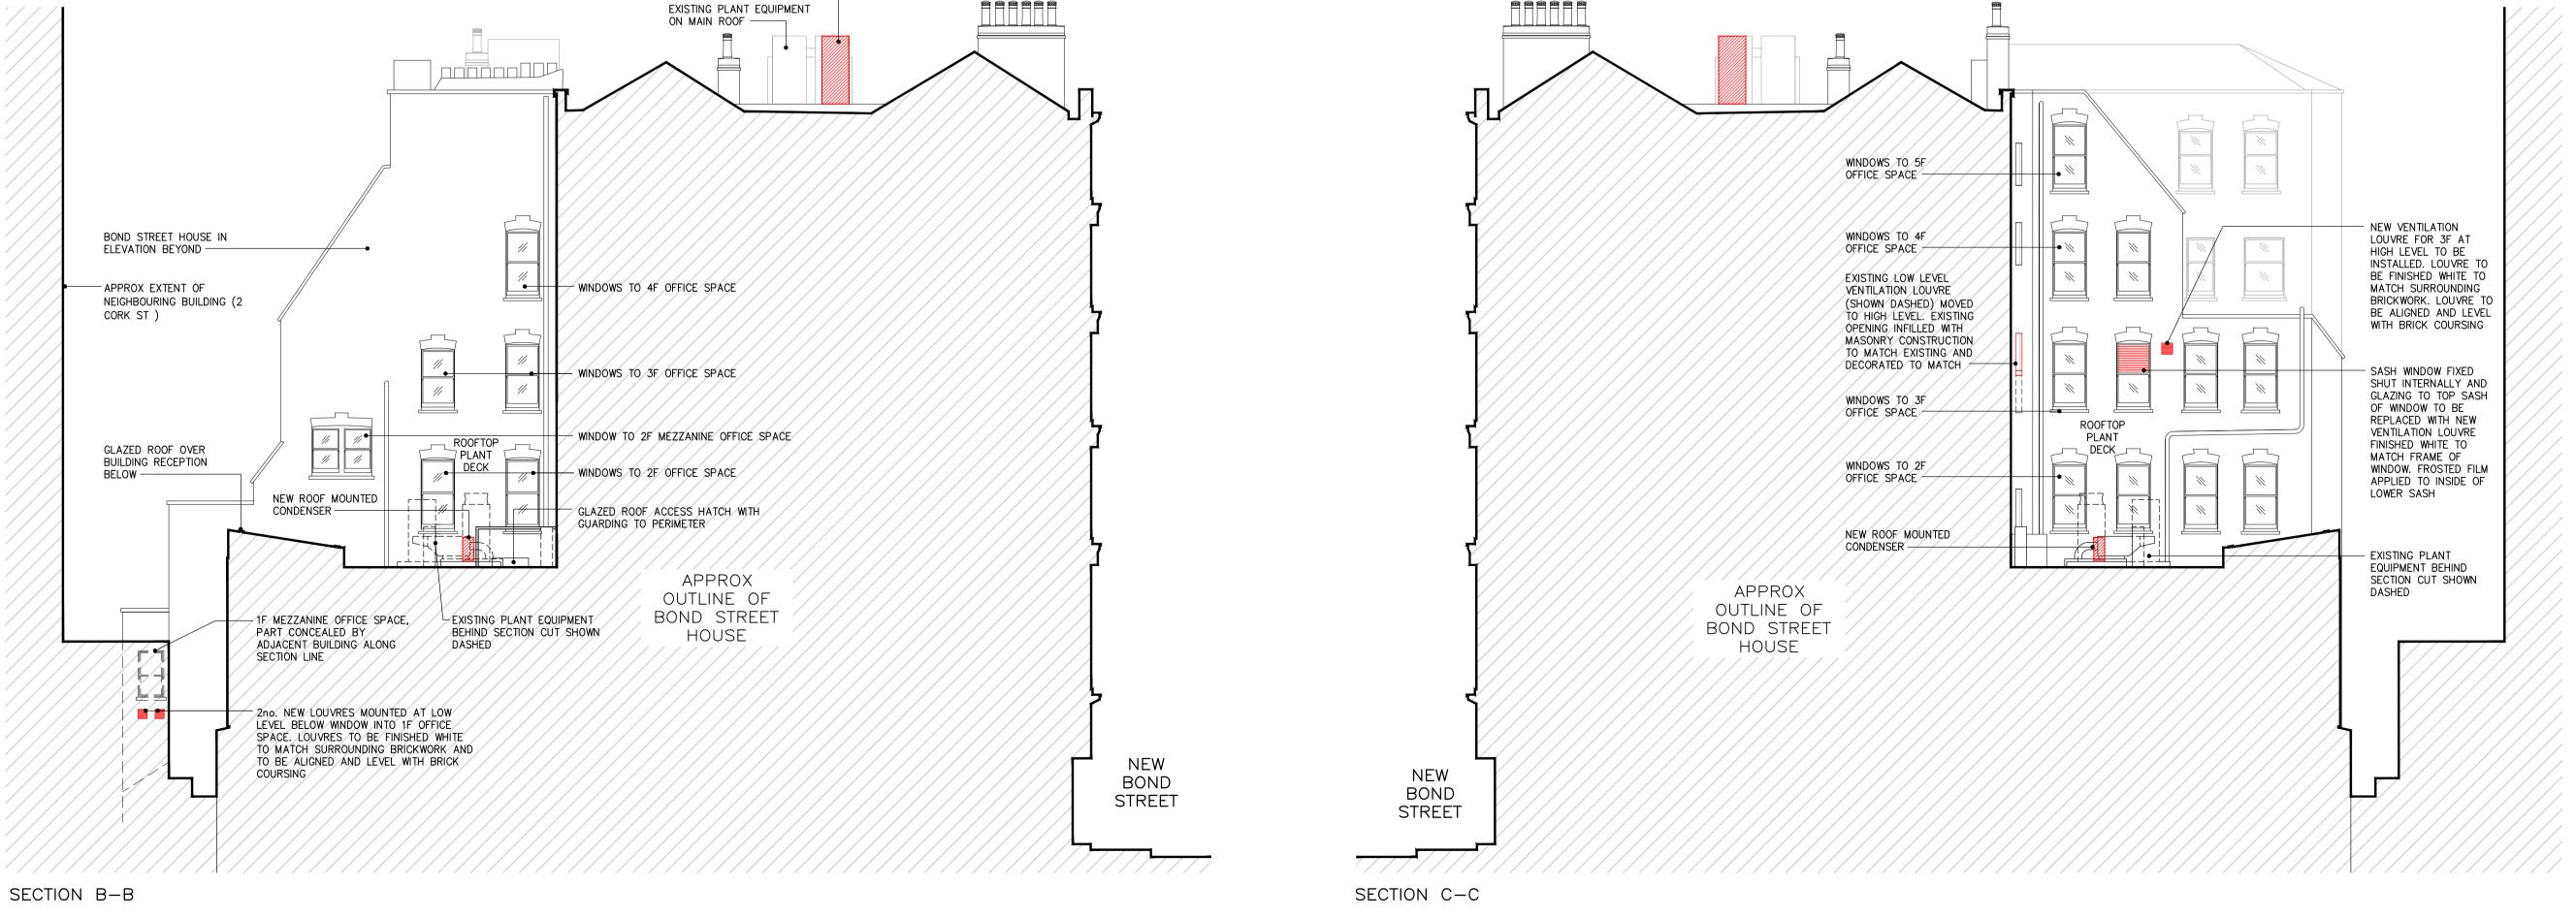

EXISTING CONDENSER SERVING 3F TO BE REPLACED WITH NEW CONDENSER

SECTION A-A

Om 1m 2m 3m 4m 5m 6m 7m 8m 9m

DO NOT SCALE FROM THIS DRAWING. ALL DIMENSIONS IN MILLIMETERS
UNLESS OTHERWISE STATED.

DRAWING IS FOR PLANNING PURPOSES ONLY