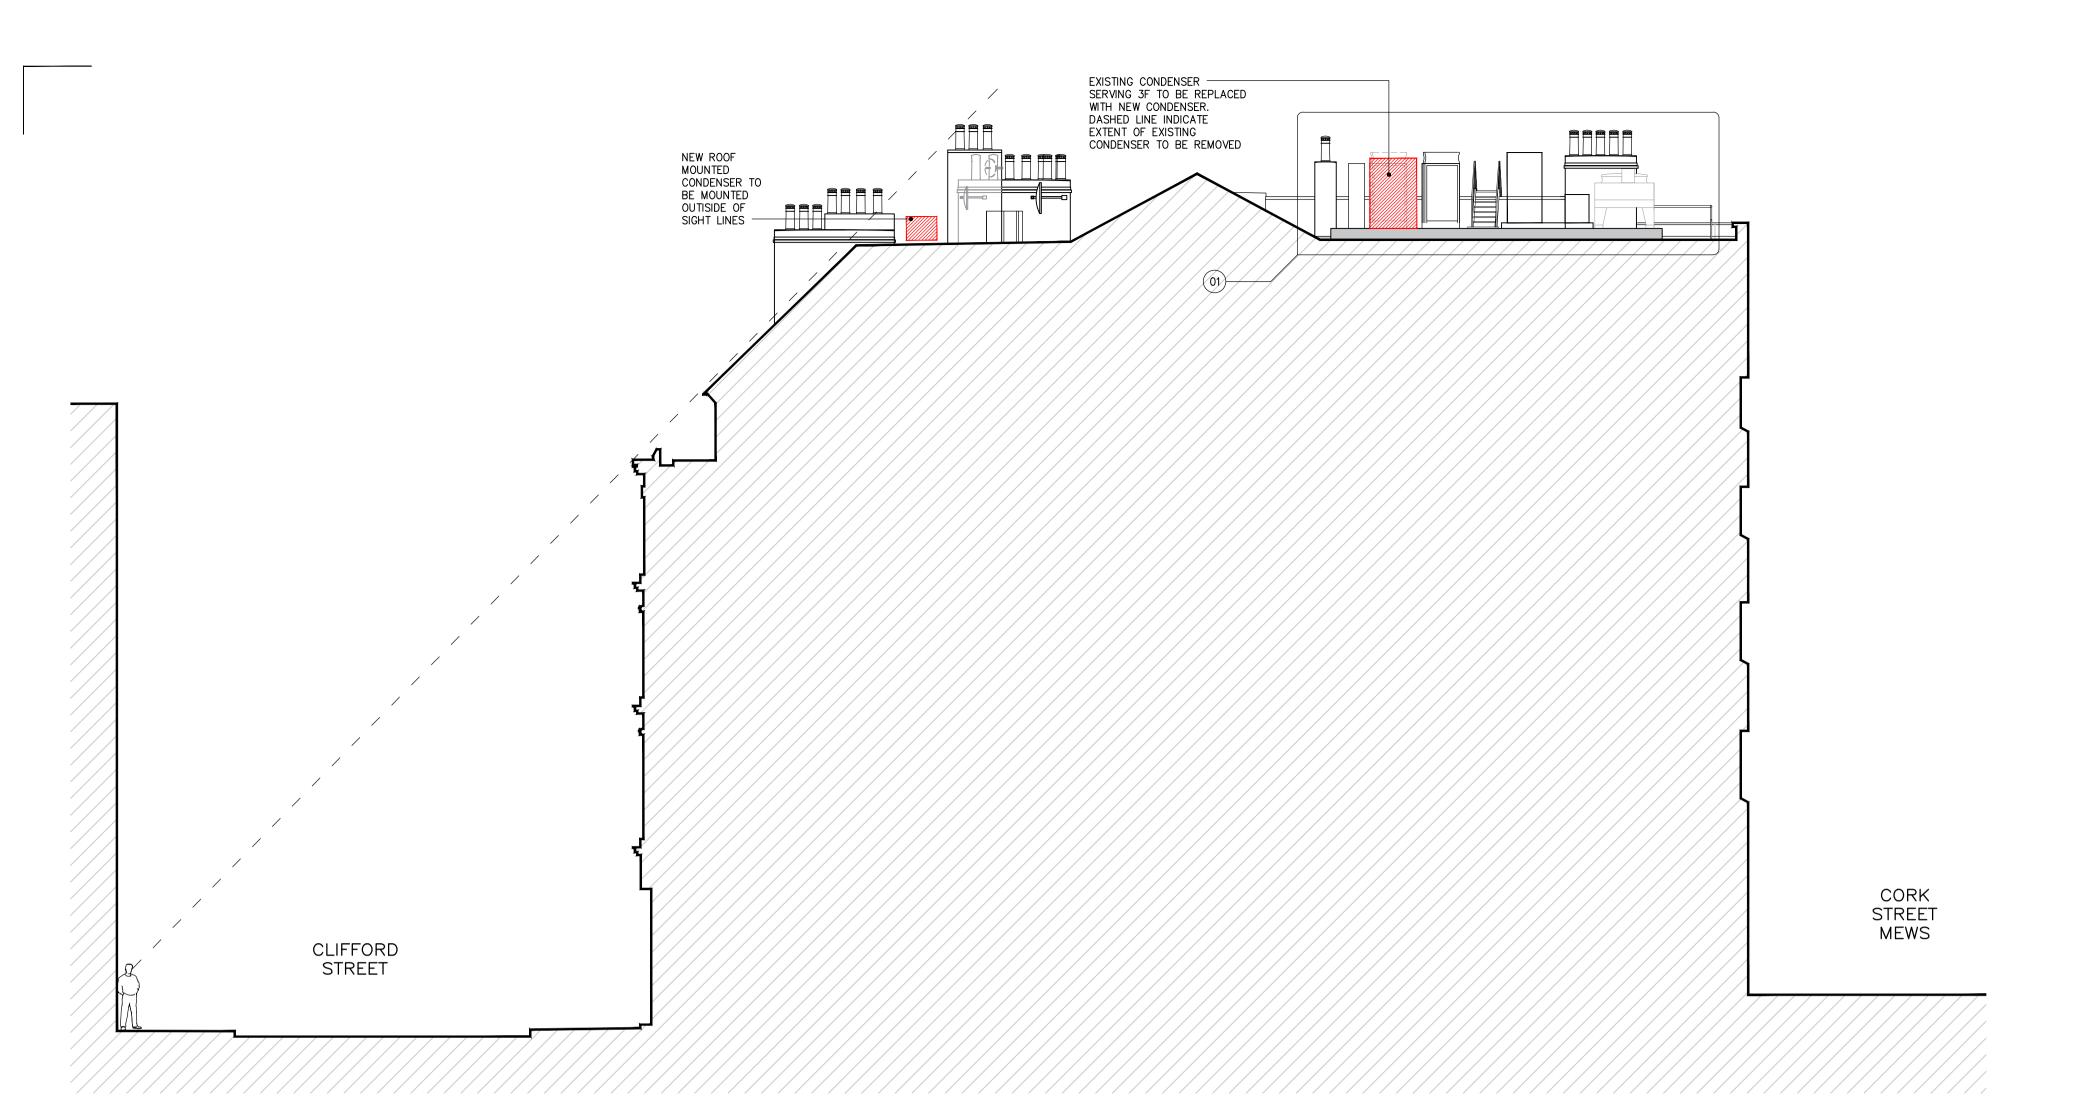

EXISTING CONDENSER SERVING 3F TO BE REPLACED WITH NEW CONDENSER

SECTION A-A

Om 1m 2m 3m 4m 5m 6m 7m 8m 9m

DO NOT SCALE FROM THIS DRAWING. ALL DIMENSIONS IN MILLIMETERS
UNLESS OTHERWISE STATED.

DRAWING IS FOR PLANNING PURPOSES ONLY