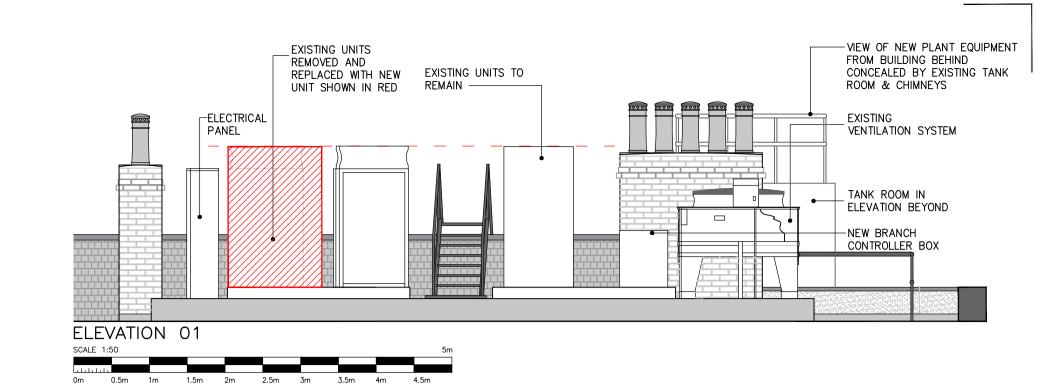

EXISTING CONDENSER SERVING 3F TO BE REPLACED WITH NEW CONDENSER

SECTION A-A

Om 1m 2m 3m 4m 5m 6m 7m 8m 9m

DO NOT SCALE FROM THIS DRAWING. ALL DIMENSIONS IN MILLIMETERS
UNLESS OTHERWISE STATED.

DRAWING IS FOR PLANNING PURPOSES ONLY