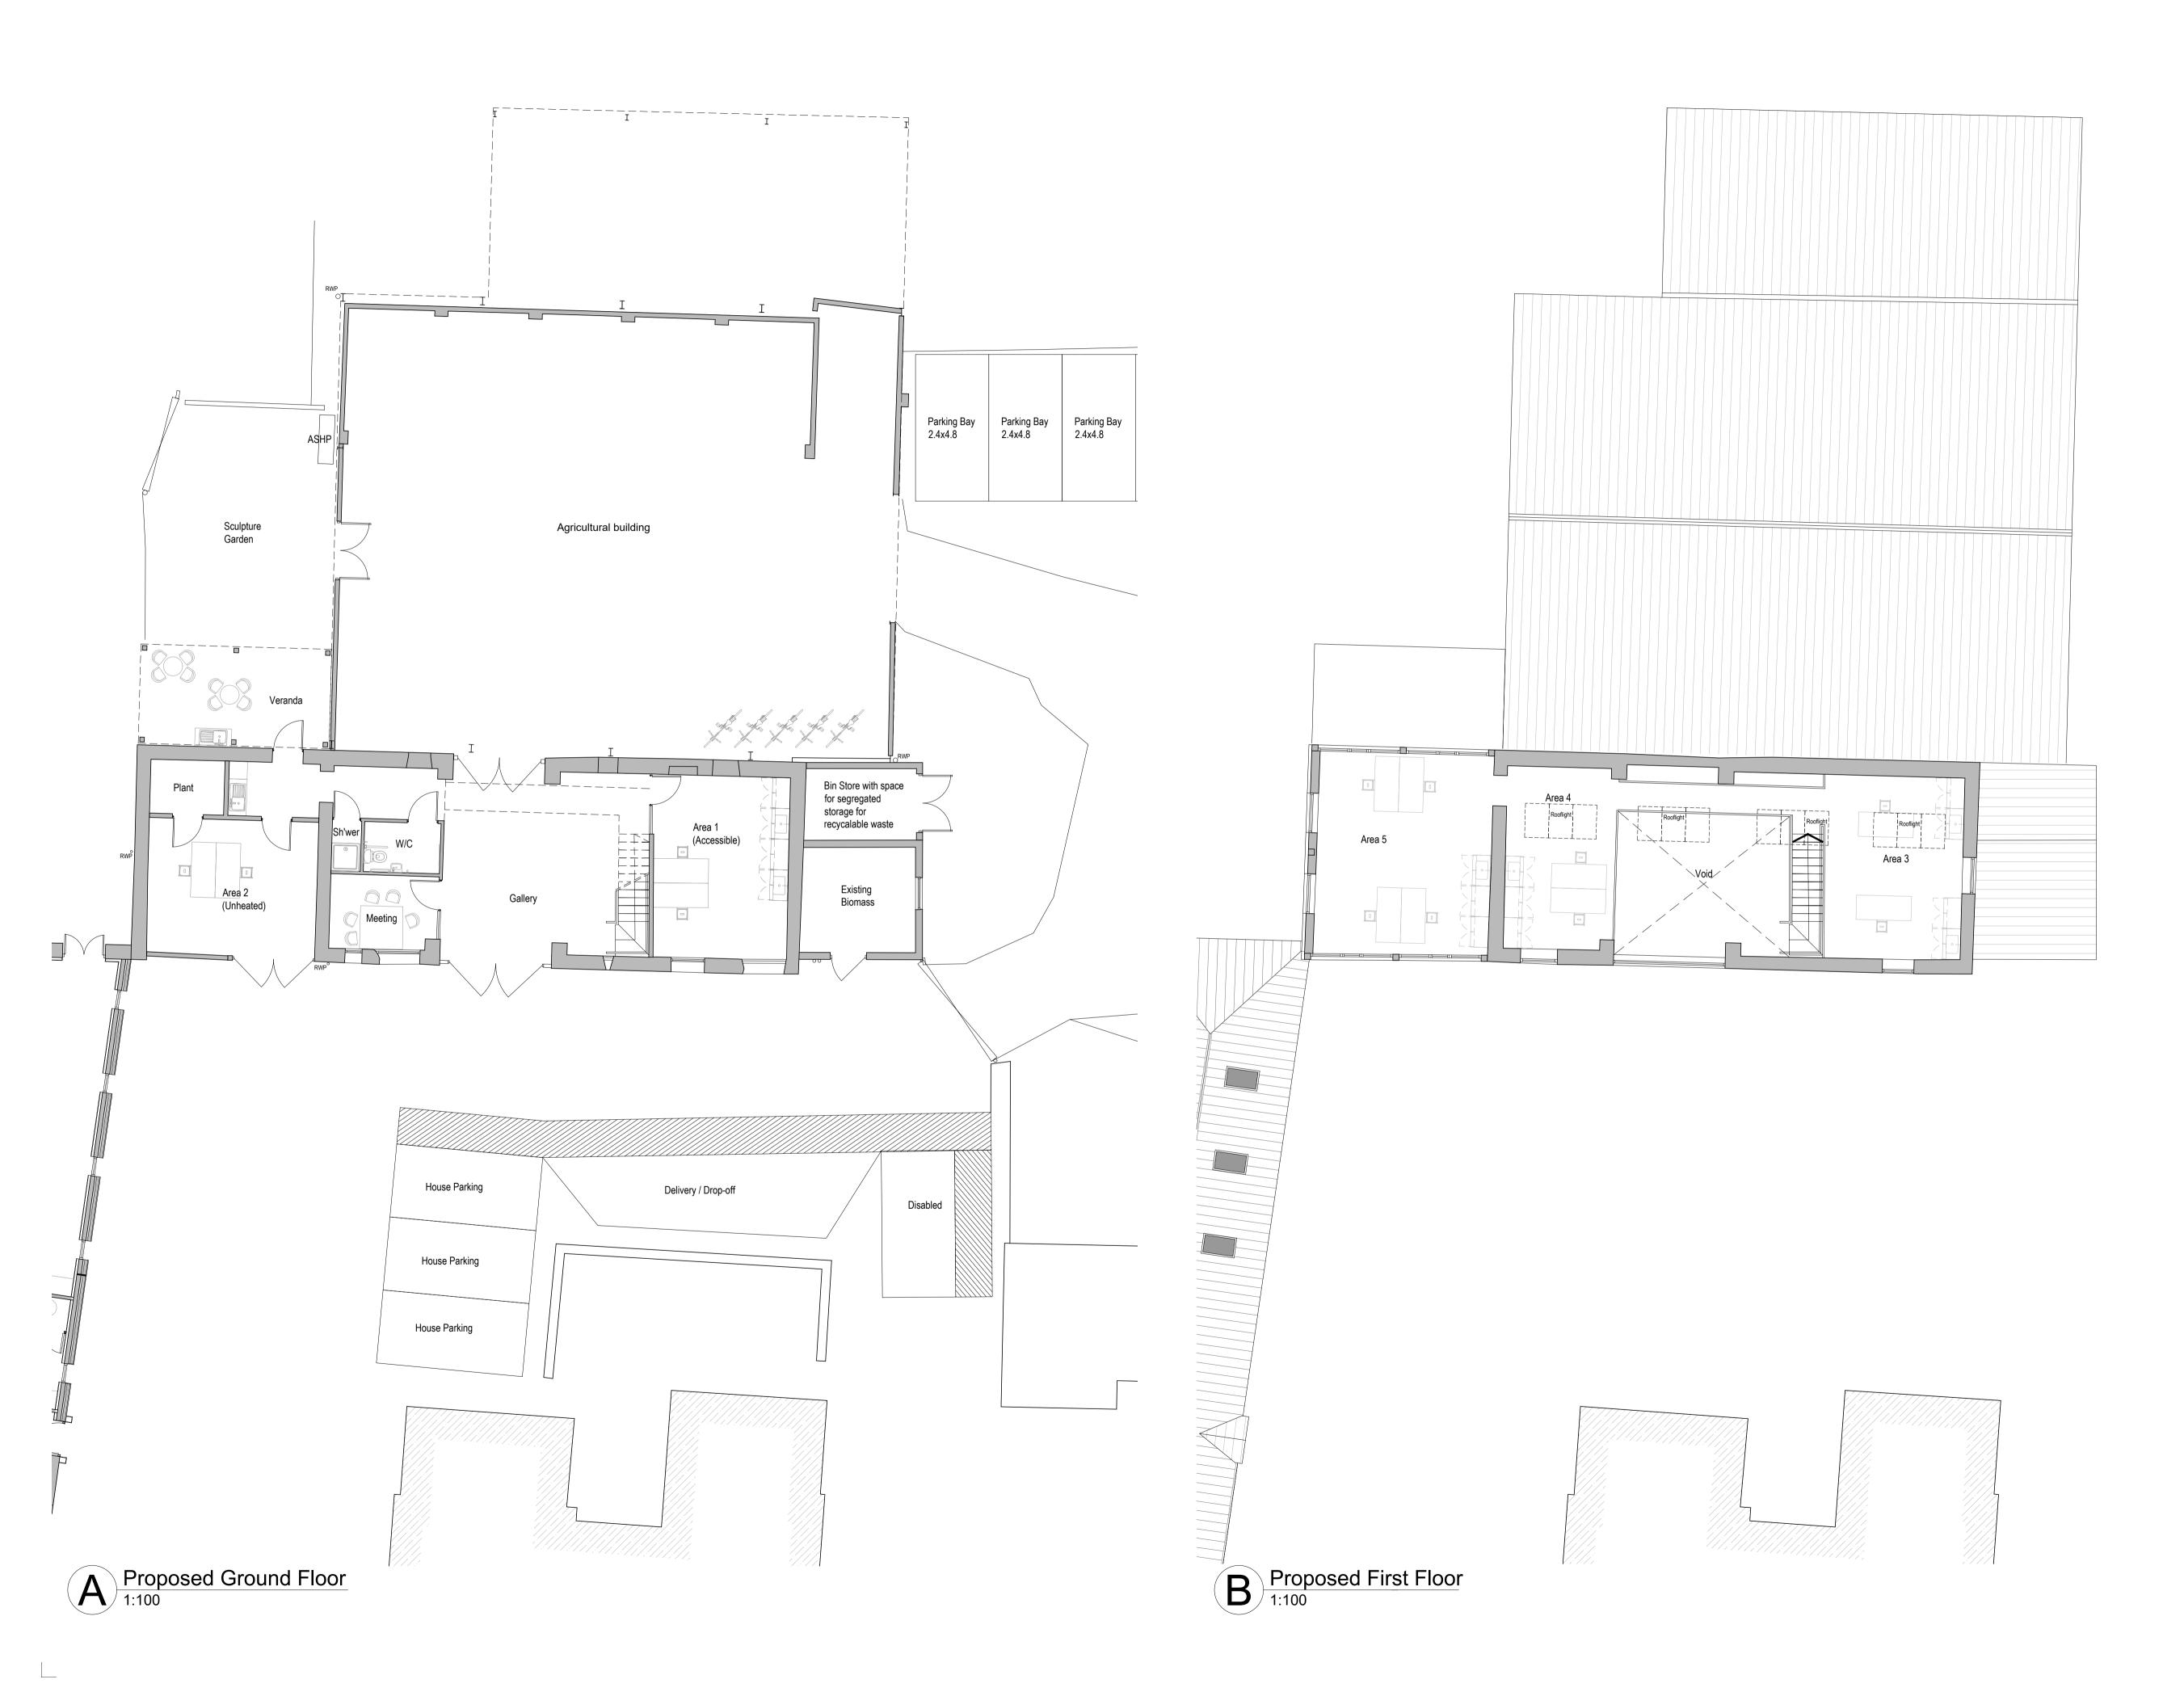

**View Architects** 19A St Mary Street, Thornbury, Bristol, BS35 2AB 01454 418 966 admin@viewarchitects.com

Luggs Farm, Phase 3

Proposed Plans

06.01.2022 1:100 (A1) 2119 Document Reference 2119-VAL-XX-XX-DR-A-1903 P03