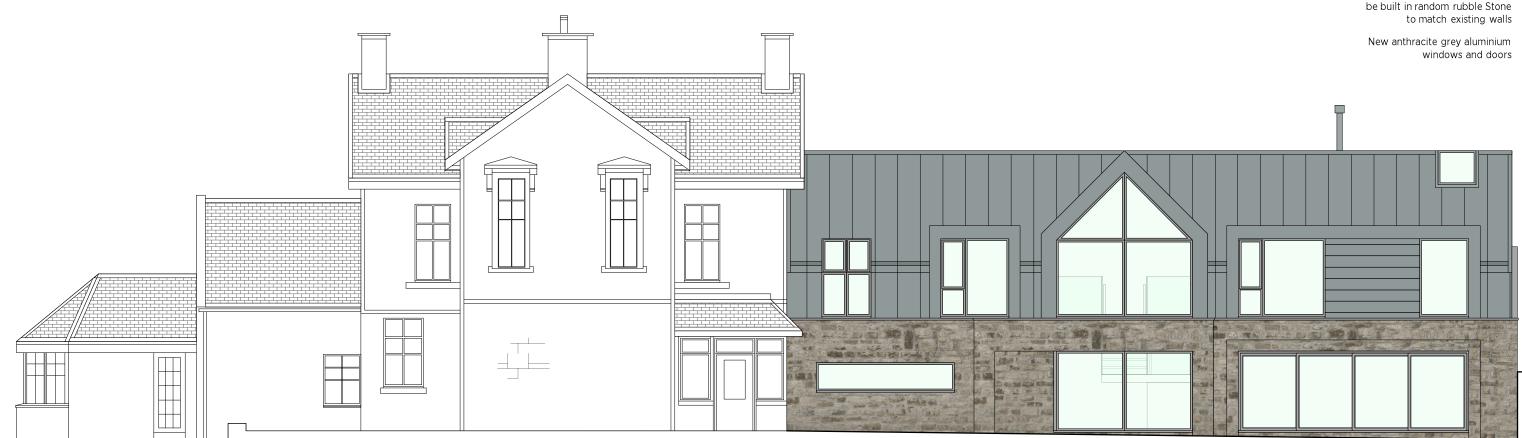

## South Elevation as Proposed, 1:100

|      |          |                             | Revision: |       |
|------|----------|-----------------------------|-----------|-------|
| DNG  | Project: | Garngibboch House, Airdrie  | Job No:   | NVO   |
| NINN | Client:  | -                           | Scale:    | 1:10C |
| AN   | Title:   | South Elevation as Proposed | Drawn:    | AD/   |
| PL   | Dwg. No: | D(7)122                     | Date:     | 08.0  |
|      |          |                             |           |       |

Upper floor extension and roof to be clad in dark grey zinc

New Ground Floor extension to be built in random rubble Stone to match existing walls

| 0554  |                                                        | <b>NVDC</b><br>ARCHITECTS              |  |
|-------|--------------------------------------------------------|----------------------------------------|--|
| 0@A3  |                                                        |                                        |  |
| / rpk |                                                        | ARCHITECTS                             |  |
|       | Bradbury House<br>10 High Craighall<br>Glasgow, G4 9UD | 0141 959 8752                          |  |
| 02.22 |                                                        | enquiries@nvdc.co.uk<br>www.nvdc.co.uk |  |
|       | ·                                                      |                                        |  |