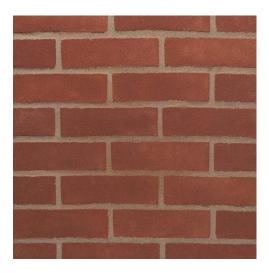

# **External Walls**

Brickwork – Terca Olde Autumn Antique

Render – Painted Dulux Weathershield Classic Cream

Cladding – Black Stained timber featheredged boarding