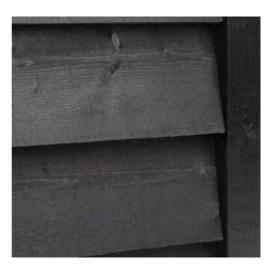

# **External Walls**

Brickwork – Terca Olde Autumn Antique

Render – Painted Dulux Weathershield Classic Cream

Cladding – Black Stained timber featheredged boarding