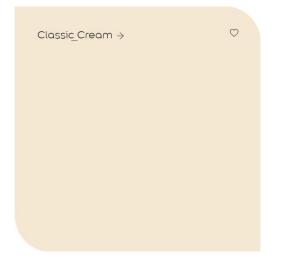

# **External Walls**

Brickwork – Terca Olde Autumn Antique

Render – Painted Dulux Weathershield Classic Cream

Cladding – Black Stained timber featheredged boarding