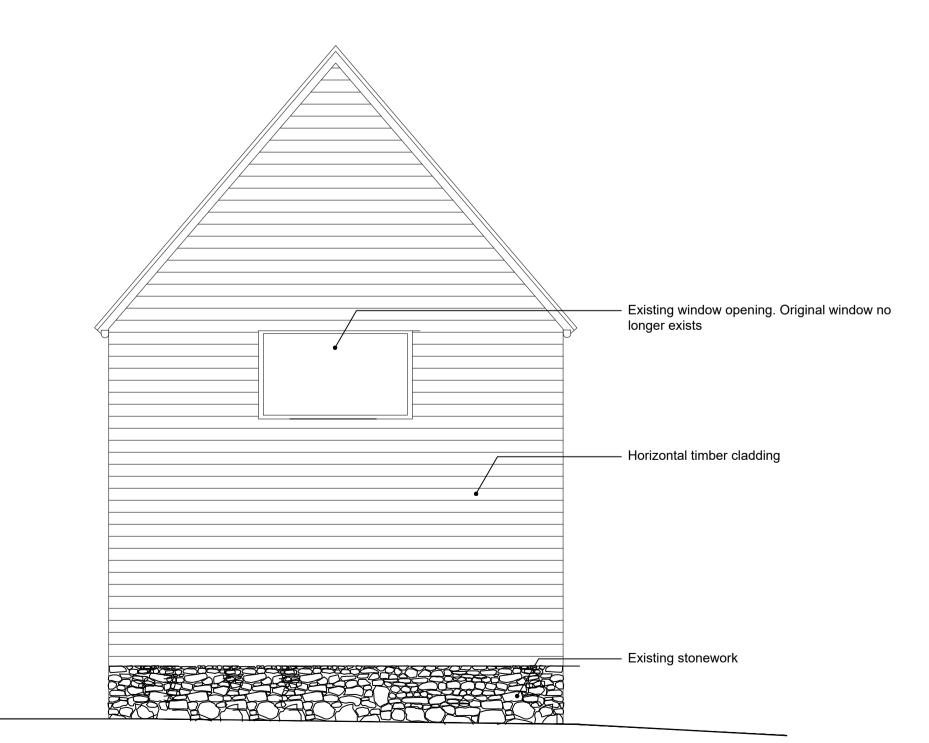

Proposed South West Elevation

1:50

Proposed North East Elevation

1:50

Existing North East Elevation

1:50

General / Notes

All dimensions & levels depicted are subject to checking verified in site prior to construction.