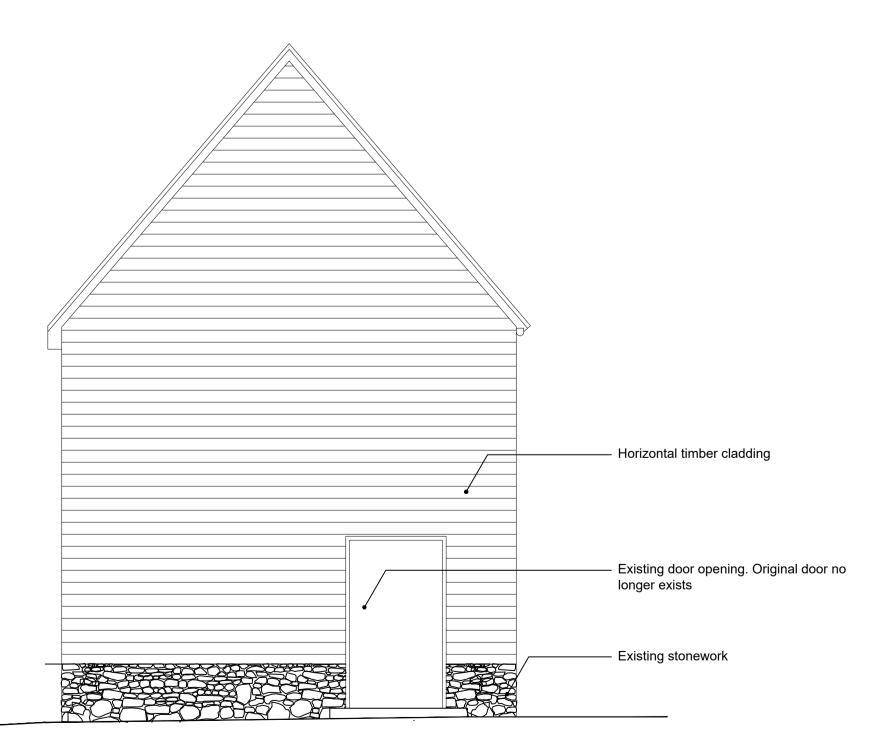

Proposed South West Elevation

1:50

Proposed North East Elevation

1:50

Existing North East Elevation

1:50

General / Notes

All dimensions & levels depicted are subject to checking verified in site prior to construction.