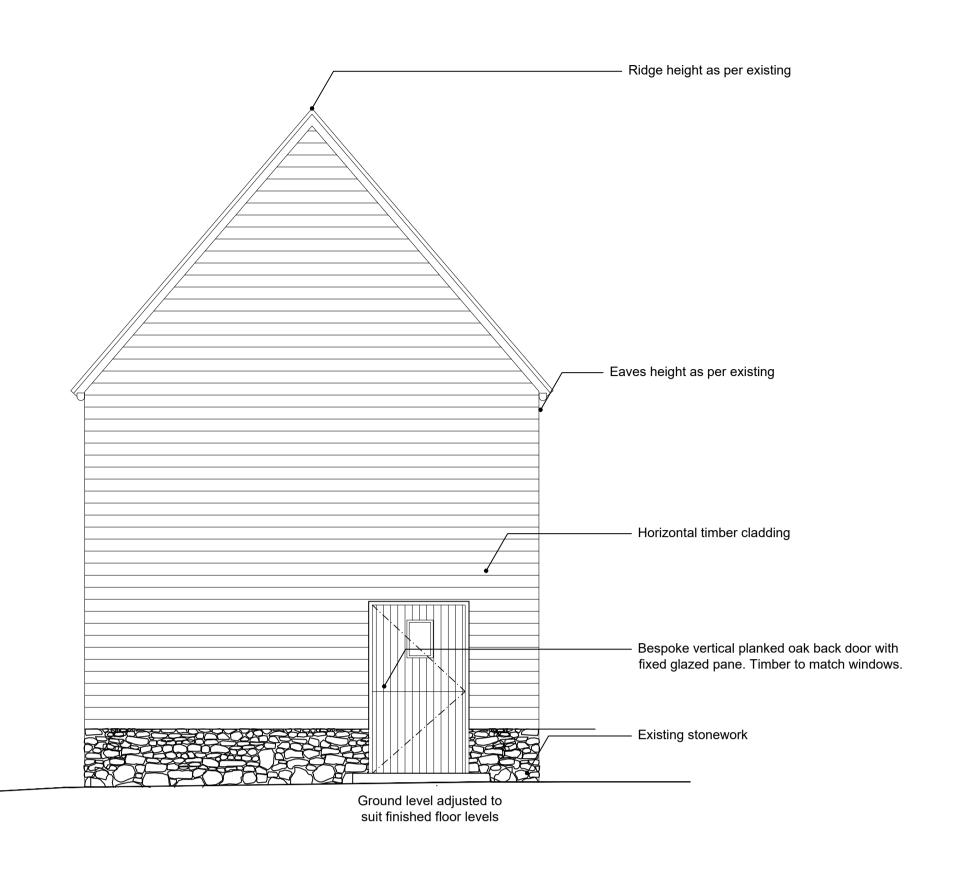

Proposed South West Elevation

1:50

Proposed North East Elevation

1:50

Existing North East Elevation

1:50

General / Notes

All dimensions & levels depicted are subject to checking verified in site prior to construction.