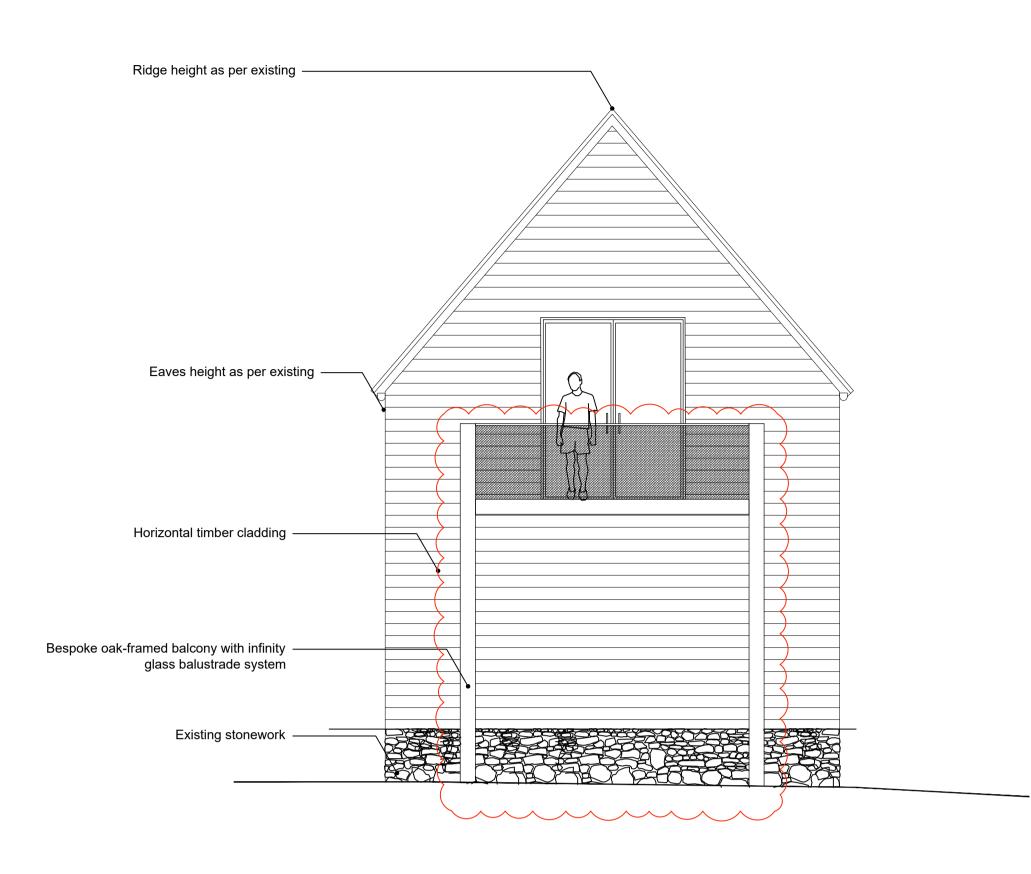

Proposed South West Elevation

1:50

Proposed North East Elevation

1:50

Existing North East Elevation

1:50

General / Notes

All dimensions & levels depicted are subject to checking verified in site prior to construction.