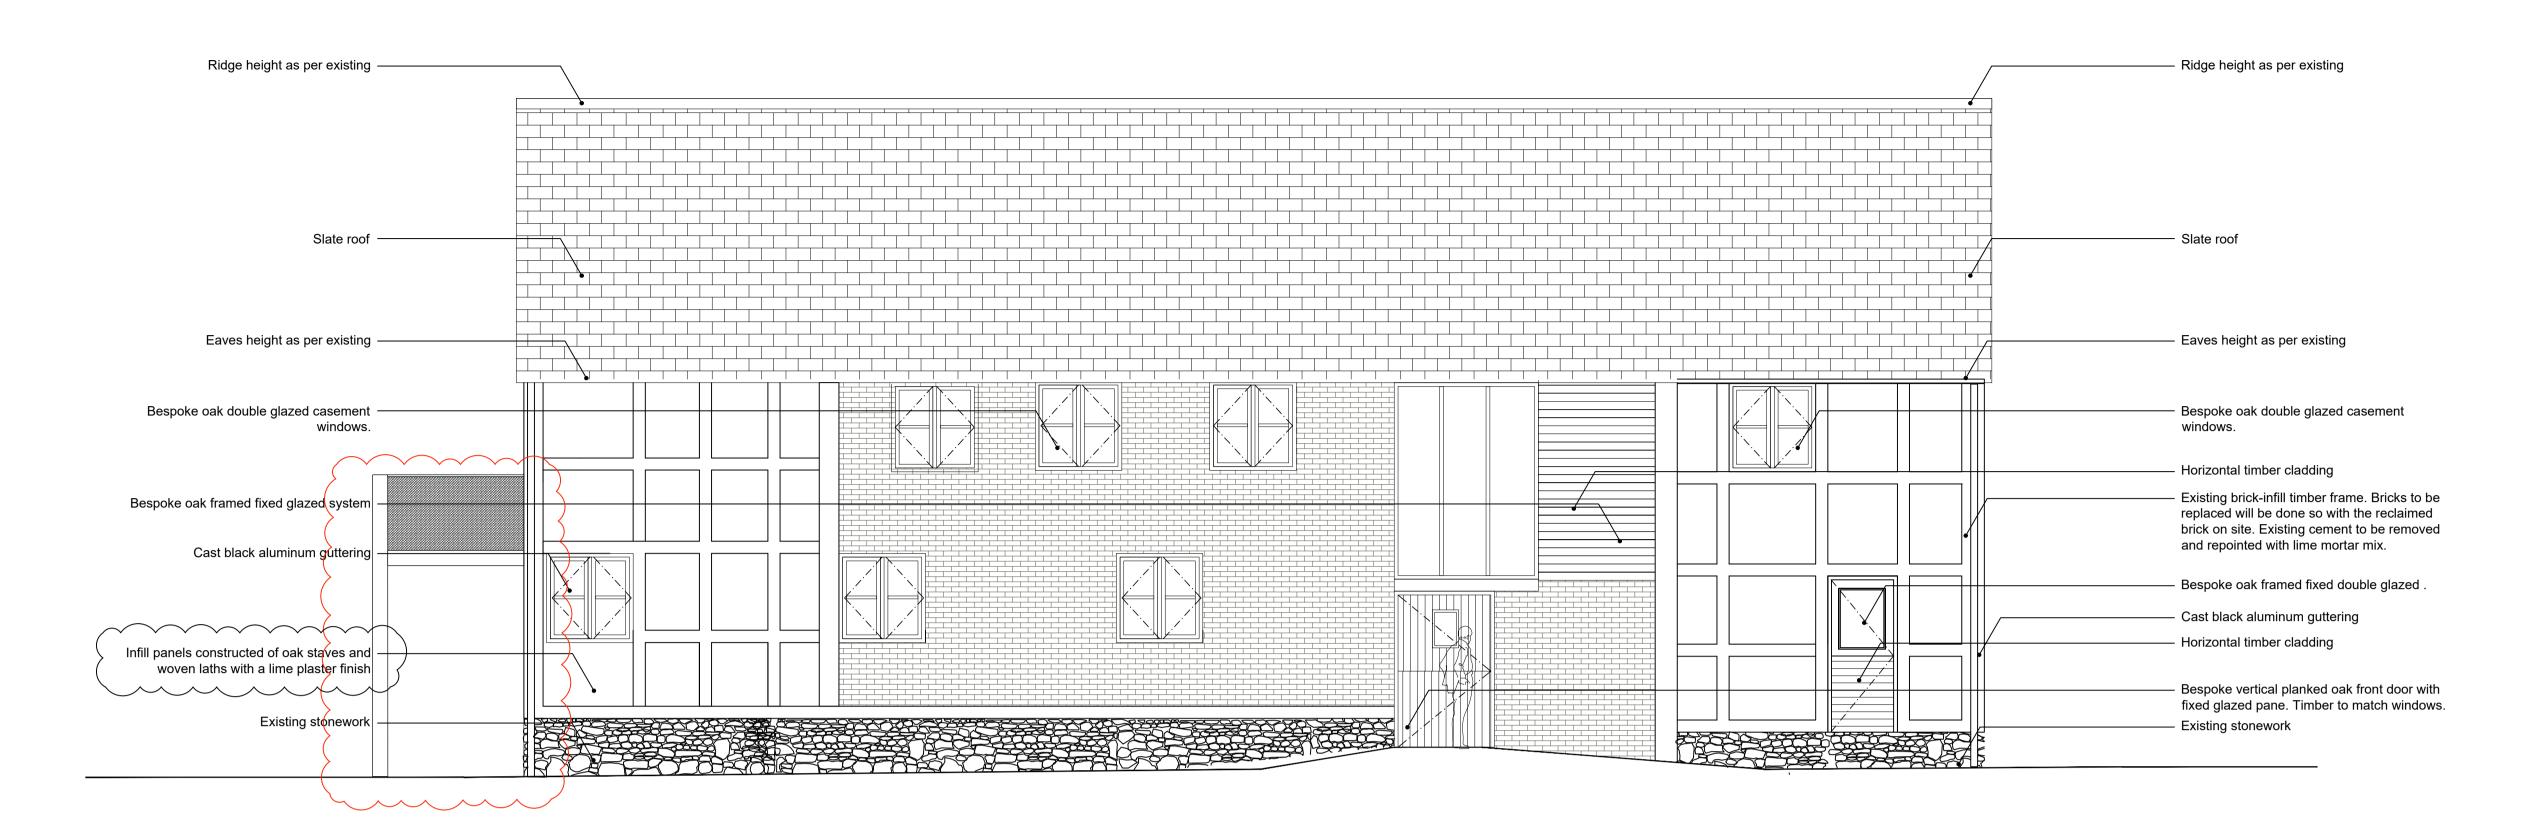

## Proposed North West Elevation

1:5

#### General / Notes

Due to the age, material, construction & lay the building the dimensions & levels may ve

All dimensions & levels depicted are subject to checking verified in site prior to construction.

Any discrepancies to be notified to agent.

Do not scale from this drawing.

Client/contractor is responsible for the location of

| O    | Non-Material Amendment Submission     | Jan 2022 |
|------|---------------------------------------|----------|
| В    | Revised Planning Submission           | 04/06/20 |
| Α    | Application for Full Planning Consent | 11/05/20 |
| N o. | Revision/Issue                        | Date     |

# Project Name

Bacheldre Farm Barn

### Drawing Name

Existing & Proposed Front (North West) Elevation

### Project Address

Bacheldre Farm, Churchstoke, Powys,

## SY15 6TE

| Client       | Scale        |  |  |
|--------------|--------------|--|--|
| Ms S. Thomas | 1:50 & 1:500 |  |  |
| Date         | RIBA Stage   |  |  |
|              | 3            |  |  |