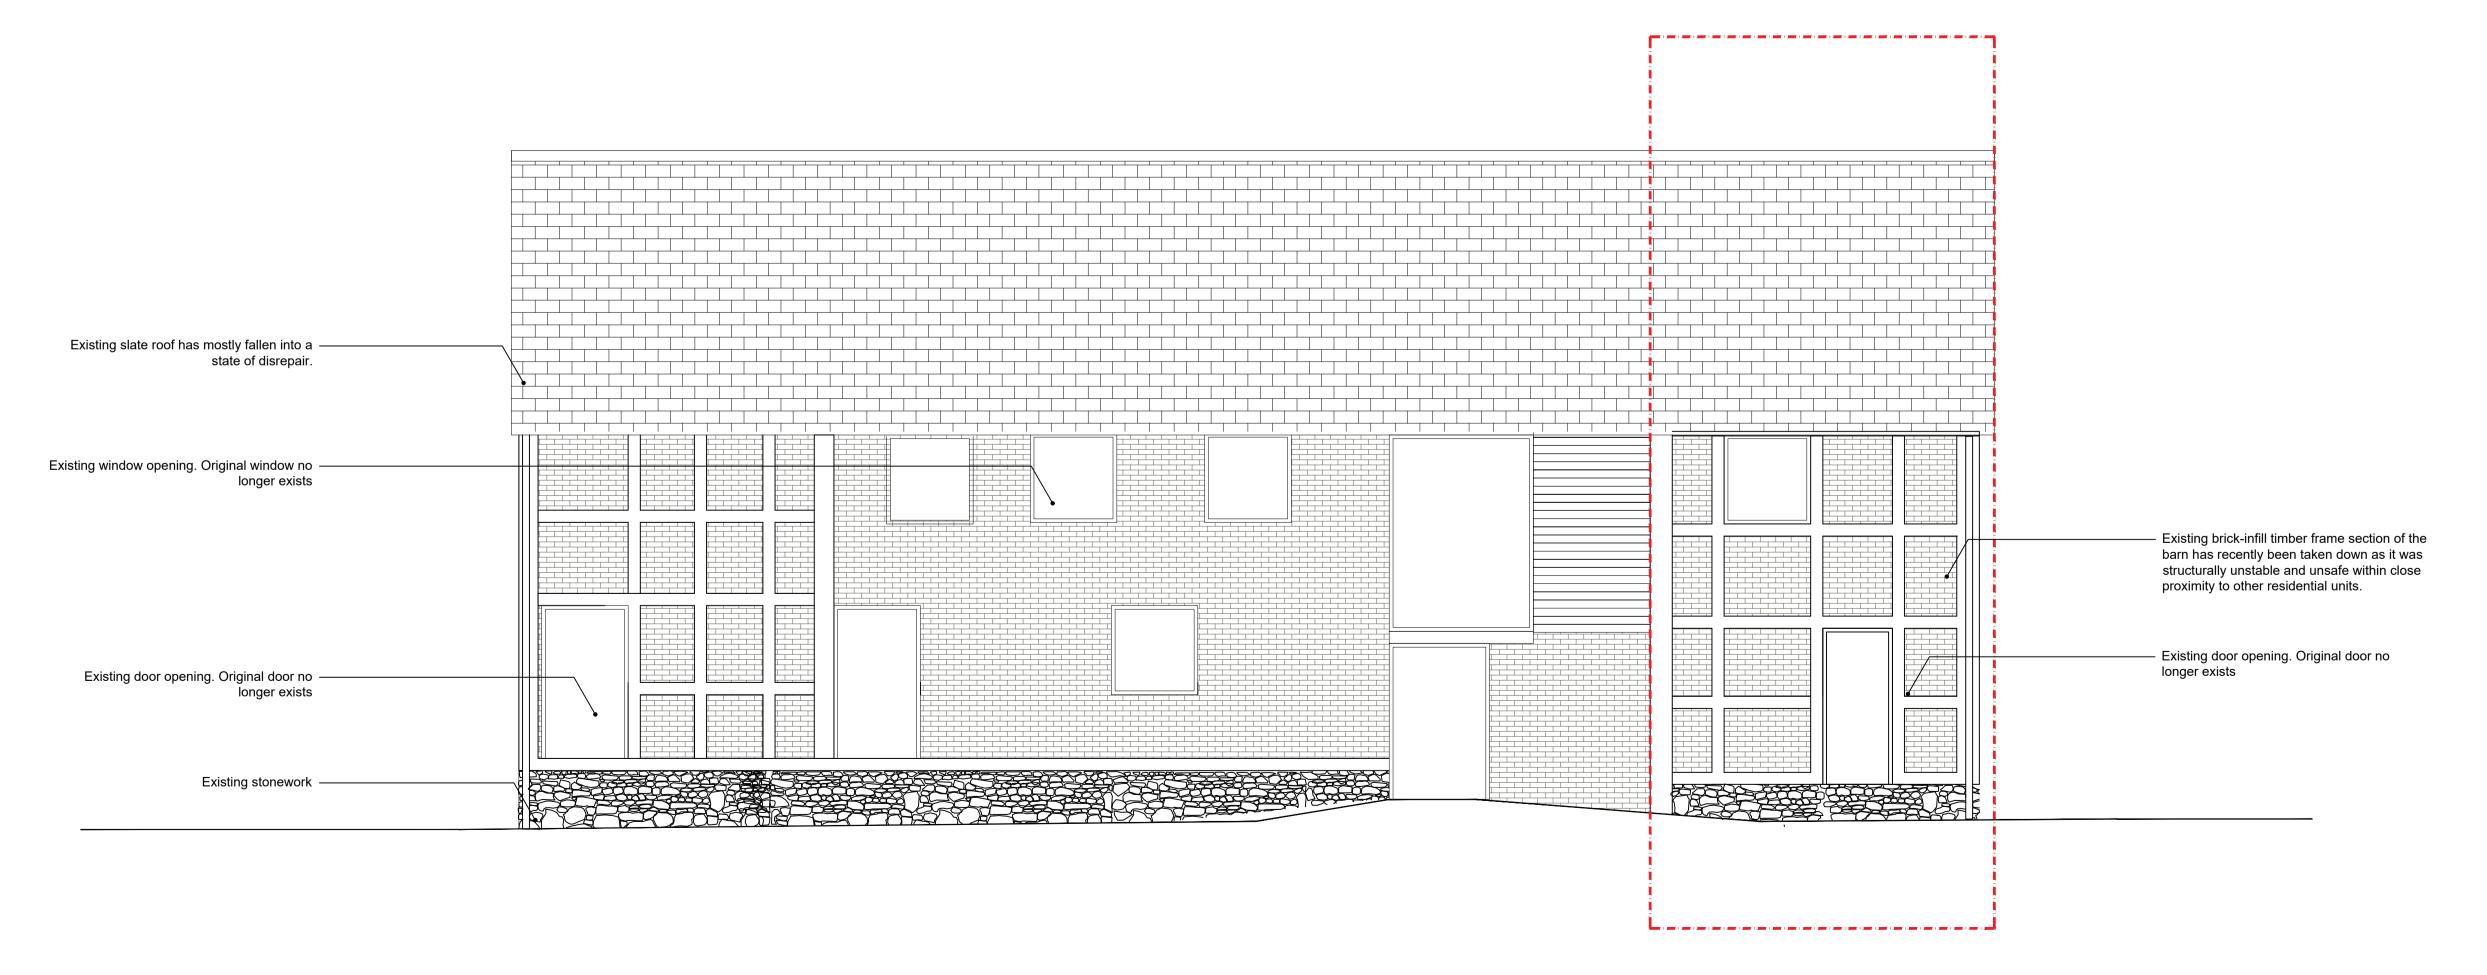

## Existing North West Elevation

1:50

#### General / Notes

Due to the age, material, construction & lay the building the dimensions & levels may ve

All dimensions & levels depicted are subject to checking verified in site prior to construction.

Any discrepancies to be notified to agent.

Do not scale from this drawing.

Client/contractor is responsible for the location of

| O    | Non-Material Amendment Submission     | Jan 2022 |
|------|---------------------------------------|----------|
| В    | Revised Planning Submission           | 04/06/20 |
| Α    | Application for Full Planning Consent | 11/05/20 |
| N o. | Revision/Issue                        | Date     |

# Project Name

Bacheldre Farm Barn

### Drawing Name

Existing & Proposed Front (North West) Elevation

### Project Address

Bacheldre Farm, Churchstoke, Powys,

## SY15 6TE

| Client       | Scale        |  |  |
|--------------|--------------|--|--|
| Ms S. Thomas | 1:50 & 1:500 |  |  |
| Date         | RIBA Stage   |  |  |
|              | 3            |  |  |