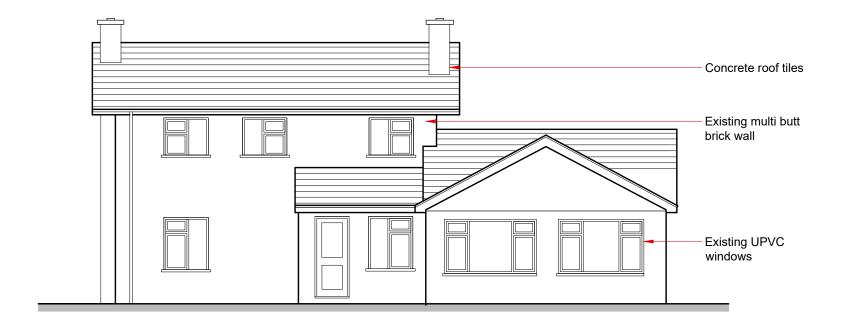

## **Existing South Elevation**

SCALE 1:100 @ A3



## **Proposed North Elevation**

SCALE 1:100 @ A3

All dimensions to be checked on site prior to construction or manufacture. Do not scale from this drawing.

Refer also to written specification of works where applicable.

Any discrepancies to be verified with Architects prior to commencement of works.

This drawing is the property of Gina Design. They reserve copyright, and the drawing issued on the condition that it is not retained by any unauthorised

person.

It may not be reproduced or disclosed, either wholly or in part without written consent from Gina Design.

| REVISION: | DESCRIPTION: | DATE: |
|-----------|--------------|-------|
| Rev.      |              |       |



PRIOR APPROVAL



scale bar 1:100 @ A3



|          | L