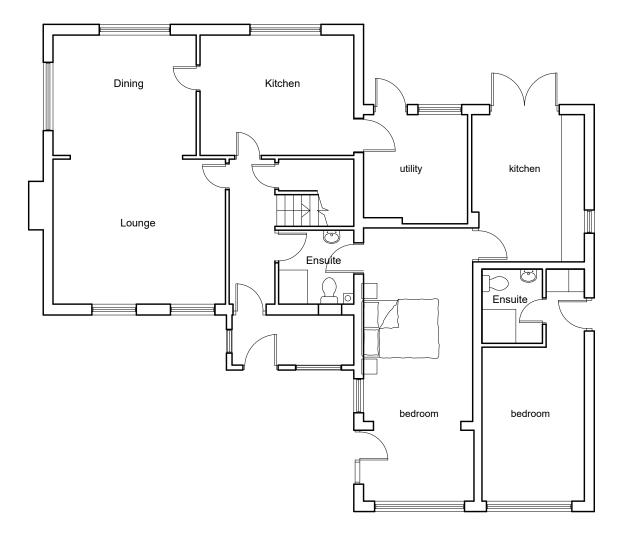

## **Existing Ground Floor Plan**

SCALE 1:100 @ A3

All dimensions to be checked on site prior to construction or manufacture. Do not scale from this drawing.

Refer also to written specification of works where applicable.

Any discrepancies to be verified with Architects prior to commencement of works.

This drawing is the property of Gina Design. They reserve copyright, and the drawing issued on the condition that it is not retained by any unauthorised person. It may not be reproduced or disclosed, either wholly or in part without written consent from Gina Design.

| REVISION: | DESCRIPTION: | DATE: |
|-----------|--------------|-------|
| Rev.      |              |       |

| PROJECT: | ASANTE                     |         |            |
|----------|----------------------------|---------|------------|
|          | LASHAM, GU34 5SJ           |         |            |
| CLIENT:  | MR & MRS ROSATI            |         |            |
| DRAWING: | EXISTING GROUND FLOOR PLAN |         |            |
|          |                            |         |            |
| DATE:    | DEC 2021                   | SCALE:  | 1:100 @ A3 |
| DWG. NO: | 10345.03                   | REVISIO | N: -       |