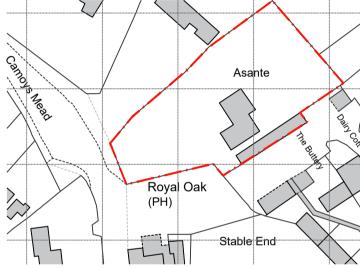

## **Location Plan**

SCALE 1:1250 @ A4

All dimensions to be checked on site prior to construction or manufacture. Do not scale from this drawing.

Refer also to written specification of works where applicable.

scale bar 1:1250 @ A4

|   | PROJECT: | ASANTE           |         |             |
|---|----------|------------------|---------|-------------|
|   |          | LASHAM, GU34 5SJ |         |             |
|   | CLIENT:  | MR & MRS ROSATI  |         |             |
|   | DRAWING: | LOCATION PLAN    |         |             |
|   |          |                  |         |             |
|   | DATE:    | DEC 2021         | SCALE:  | 1:1250 @ A4 |
|   | DWG. NO: | 10345.01         | REVISIO | N: -        |
| 1 |          |                  |         |             |