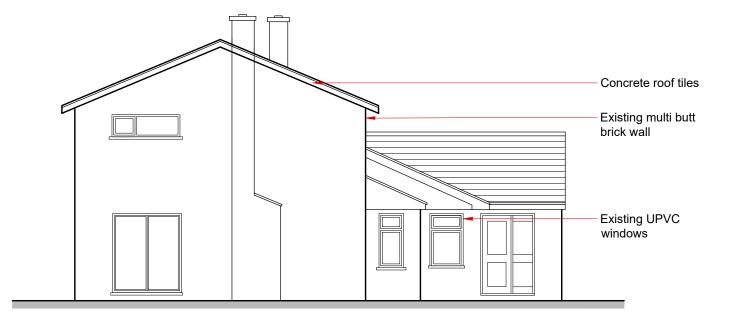

Existing West Elevation

Existing East Elevation

| drawing issued<br>person. | the property of Gina Design. Th<br>on the condition that it is not reta<br>produced or disclosed, either wh | ained by any unauthorised  |
|---------------------------|-------------------------------------------------------------------------------------------------------------|----------------------------|
| [                         | -                                                                                                           |                            |
| REVISION:                 | DESCRIPTION:                                                                                                | DATE:                      |
|                           |                                                                                                             | 4 5                        |
|                           | scale bar 1:100 @                                                                                           | ) A3                       |
| G                         |                                                                                                             | design<br>& interior desig |
|                           | ASANTE                                                                                                      |                            |
| L                         | ASHAM, GU34 5SJ<br>IR & MRS ROSATI                                                                          |                            |
| CLIENT: N                 |                                                                                                             |                            |
|                           | XISTING EAST AND WEST EL                                                                                    | EVATIONS                   |