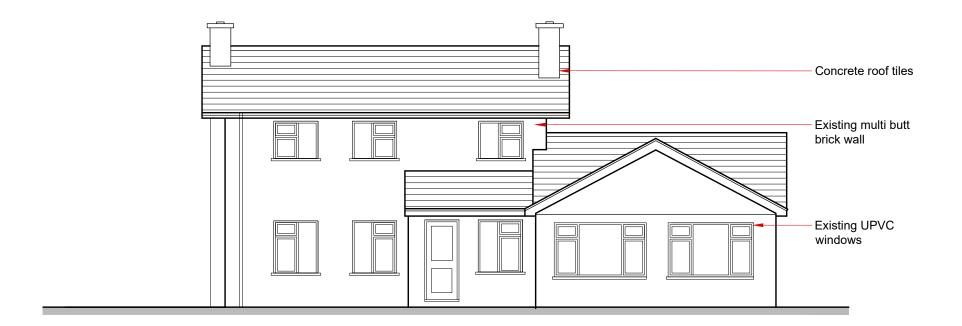

## **Existing South Elevation**

SCALE 1:100 @ A3



## **Existing North Elevation**

SCALE 1:100 @ A3

All dimensions to be checked on site prior to construction or manufacture. Do not scale from this drawing.

Refer also to written specification of works where applicable.

Any discrepancies to be verified with Architects prior to commencement of works.

This drawing is the property of Gina Design. They reserve copyright, and the drawing issued on the condition that it is not retained by any unauthorised person. It may not be reproduced or disclosed, either wholly or in part without written consent from Gina Design.

| REVISION: | DESCRIPTION: | DATE: |
|-----------|--------------|-------|
| Rev.      |              |       |



scale bar 1:100 @ A3



| PROJECT: | ASANTE